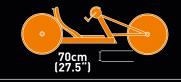

## >>>> Technical Specifications

| WEIGHT:      | from 12.9kg                                       |
|--------------|---------------------------------------------------|
| FRAME WIDTH: | 34 - 42cm (13.5 - 16.5") in 2cm (0.8") increments |
| REAR:        | angle adjustable 20° to 60°                       |
| CRANK LENTH: | 15.5 - 17.5cm (6 - 7") in 0.5cm (0.2") increments |
| GEAR:        | 3x10 Shimano                                      |
| BRAKE:       | SRAM                                              |
| COLOURS:     | 30 colours available                              |