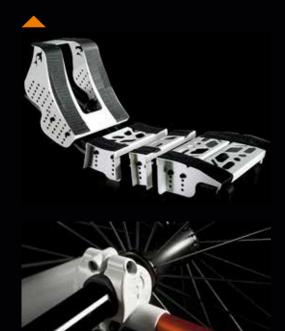

An innovative and ergonomic backrest combines independent and adjustable elements for enhanced performance.

A NEW rear axle with forged parts combines high stability with low weight.

The NEW front fork offers a lightweight yet rigid solution.