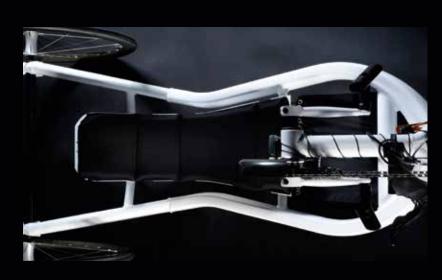

# >>>> Introducing the new Quickie Shark RS - the choice of champions

The Shark RS's new innovative frame is designed to allow for the best individual positioning. Enclosing the driver, when force is introduced, it's converted directly into propulsion. The low centre of gravity and wide wheelbase enable higher cornering speeds whilst maintaining maximum stability.