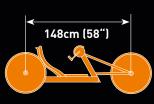

## >>>> Technical Specifications

| WEIGHT:      | from 12.9kg                                       |
|--------------|---------------------------------------------------|
| FRAME WIDTH: | 34 - 42cm (13.5 - 16.5") in 2cm (0.8") increments |
| REAR:        | angle adjustable 20° to 60°                       |
| CRANK LENTH: | 15.5 - 17.5cm (6 - 7") in 0.5cm (0.2") increments |
| GEAR:        | 3x10 Shimano                                      |
| BRAKE:       | SRAM                                              |
| COLOURS:     | 30 colours available                              |