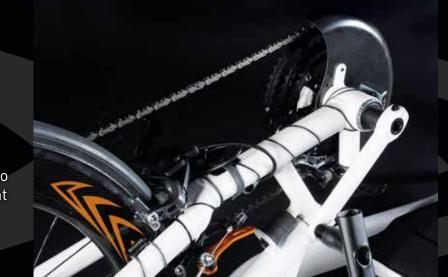

# >>>> Performance and style

The NEW Quickie Shark RS sets a new standard in driving performance.

Weight reduction combined with design improvements. Best design in class.

Uses NEW DT-SWISS carbon wheels to give unique performance and excellent design.