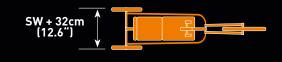

## >>>> Technical Specifications

| WEIGHT:      | from 12.9kg                                       |
|--------------|---------------------------------------------------|
| FRAME WIDTH: | 34 - 42cm (13.5 - 16.5") in 2cm (0.8") increments |
| REAR:        | angle adjustable 20° to 60°                       |
| CRANK LENTH: | 15.5 - 17.5cm (6 - 7") in 0.5cm (0.2") increments |
| GEAR:        | 3x10 Shimano                                      |
| BRAKE:       | SRAM                                              |
| COLOURS:     | 30 colours available                              |