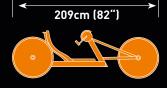

## >>>> Technical Specifications

| WEIGHT:      | from 12.9kg                                       |
|--------------|---------------------------------------------------|
| FRAME WIDTH: | 34 - 42cm (13.5 - 16.5") in 2cm (0.8") increments |
| REAR:        | angle adjustable 20° to 60°                       |
| CRANK LENTH: | 15.5 - 17.5cm (6 - 7") in 0.5cm (0.2") increments |
| GEAR:        | 3x10 Shimano                                      |
| BRAKE:       | SRAM                                              |
| COLOURS:     | 30 colours available                              |