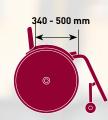

#### Technical data sheet

| 28 individual frame colours  3 coloured anodized packages (silver, black and orange) |  | Maximum user weight  Weight of heaviest part | 140 kg<br>7.60 kg |
|--------------------------------------------------------------------------------------|--|----------------------------------------------|-------------------|
|                                                                                      |  |                                              |                   |