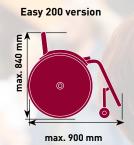

#### Technical data sheet

| 28 individual frame colours  3 coloured anodized packages (silver, black and orange) |  | Maximum user weight  Weight of heaviest part | 140 kg<br>7.60 kg |
|--------------------------------------------------------------------------------------|--|----------------------------------------------|-------------------|
|                                                                                      |  |                                              |                   |