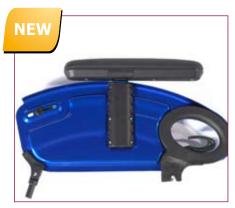

New sideguard adapter for improved locking and sideguard flip up function

New des-sideguard with height adjustbale armrest

Flip up and swing away footboard offers larger space for transfers (optional)

Elevating legrest with angle adjustable footrests for comfortable seating