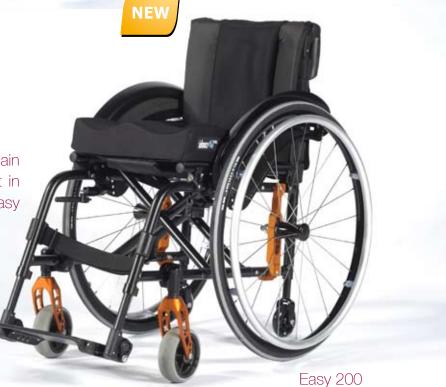

### Highly Configurable

Excellent range of improved sideguards, backrests, wheels, footrests, **swing-away legrests (Easy 300)** and designed to meet all users needs. The new selection of upholsteries and options gives the Easy 200 / 300 a fantastic look.

#### Easy handling

Easy to fold with retaining strap and **quick release legrest (Easy 300).**Good driving characteristics with centre of gravity adjustment and rear wheel camber option.

New selection of back upholsteries with a wide range of different versions and an improved adjustability

New sideguard adapter for improved locking and sideguard flip up function

New des-sideguard with height adjustbale armrest

Flip up and swing away footboard offers larger space for transfers (optional)

Elevating legrest with angle adjustable footrests for comfortable seating

Folding push-handles with a wide range of push handle options available