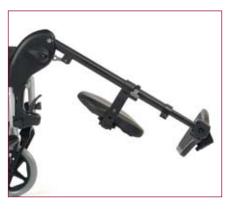

New sideguard adapter for improved locking and sideguard flip up function

New des-sideguard with height adjustbale armrest

Flip up and swing away footboard offers larger space for transfers (optional)

Elevating legrest with angle adjustable footrests for comfortable seating