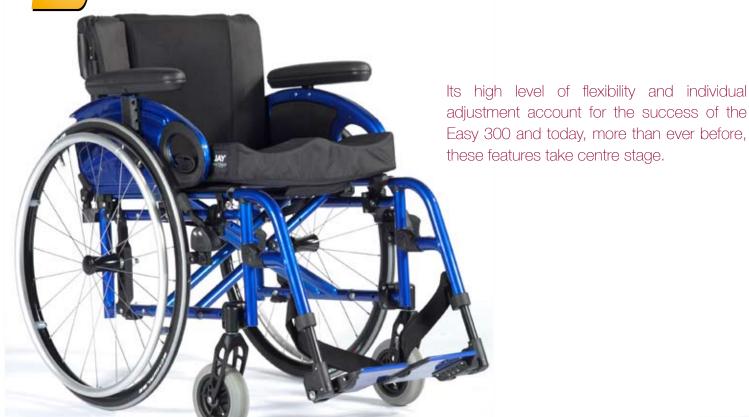

### Highly Configurable

Excellent range of improved sideguards, backrests, wheels, footrests, **swing-away legrests (Easy 300)** and designed to meet all users needs. The new selection of upholsteries and options gives the Easy 200 / 300 a fantastic look.

#### Easy handling

Easy to fold with retaining strap and **quick release legrest (Easy 300).**Good driving characteristics with centre of gravity adjustment and rear wheel camber option.

New selection of back upholsteries with a wide range of different versions and an improved adjustability

New sideguard adapter for improved locking and sideguard flip up function

New des-sideguard with height adjustbale armrest

Flip up and swing away footboard offers larger space for transfers (optional)

Elevating legrest with angle adjustable footrests for comfortable seating