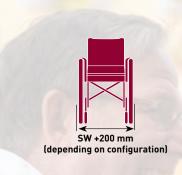

#### Technical data sheet

| 28 individual frame colours  3 coloured anodized packages (silver, black and orange) |  | Maximum user weight  Weight of heaviest part | 140 kg<br>7.60 kg |
|--------------------------------------------------------------------------------------|--|----------------------------------------------|-------------------|
|                                                                                      |  |                                              |                   |