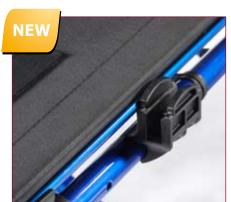

New sideguard adapter for improved locking and sideguard flip up function

New des-sideguard with height adjustbale armrest

Flip up and swing away footboard offers larger space for transfers (optional)

Elevating legrest with angle adjustable footrests for comfortable seating