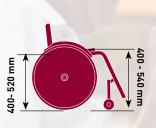

#### Technical data sheet

| 28 individual frame colours  3 coloured anodized packages (silver, black and orange) |  | Maximum user weight  Weight of heaviest part | 140 kg<br>7.60 kg |
|--------------------------------------------------------------------------------------|--|----------------------------------------------|-------------------|
|                                                                                      |  |                                              |                   |