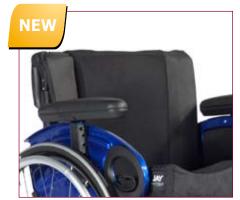

### Highly Configurable

Excellent range of improved sideguards, backrests, wheels, footrests, **swing-away legrests (Easy 300)** and designed to meet all users needs. The new selection of upholsteries and options gives the Easy 200 / 300 a fantastic look.

#### Easy handling

Easy to fold with retaining strap and **quick release legrest (Easy 300).**Good driving characteristics with centre of gravity adjustment and rear wheel camber option.

New selection of back upholsteries with a wide range of different versions and an improved adjustability

New sideguard adapter for improved locking and sideguard flip up function

New des-sideguard with height adjustbale armrest

Flip up and swing away footboard offers larger space for transfers (optional)

Elevating legrest with angle adjustable footrests for comfortable seating