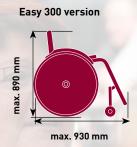

## The Benchmark in active

mobility for many years...

Easy 300 Swing away version

A total concept, which will convince you again and again: three frame lengths, the very best in adjustments and compact construction – the Easy 200 is the classic in folding wheelchairs