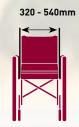

#### Technical data sheet

| 28 individual frame colours  3 coloured anodized packages (silver, black and orange) |  | Maximum user weight  Weight of heaviest part | 140 kg<br>7.60 kg |
|--------------------------------------------------------------------------------------|--|----------------------------------------------|-------------------|
|                                                                                      |  |                                              |                   |