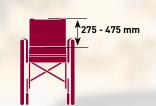

#### Technical data sheet

| 28 individual frame colours  3 coloured anodized packages (silver, black and orange) |  | Maximum user weight  Weight of heaviest part | 140 kg<br>7.60 kg |
|--------------------------------------------------------------------------------------|--|----------------------------------------------|-------------------|
|                                                                                      |  |                                              |                   |