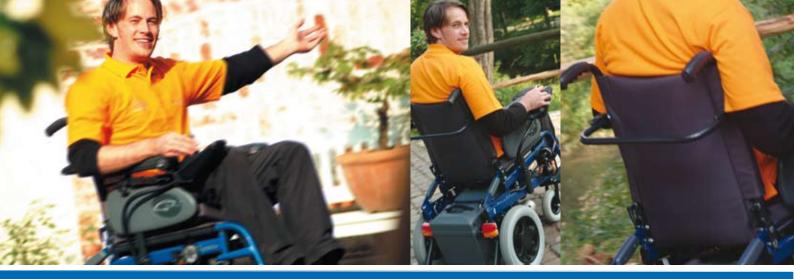

Height and angle adjustable backrest

- Lights and indicators
- Kerb climber
- Chin control
- Elevating legrest
- Tension-adjustable backrest
- Crutch holder
- Depth-adjustable tray
- Standard headrest
- Anatomic headrest
- Anatomic seat and backrest

Kerb climber

Chin control