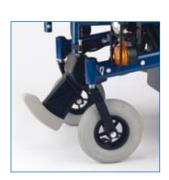

for storage in car boots and confined spaces.



Folding frame, detachable back, lift out batteries

## Easy to adjust seat, backrest and armrests for client

Can be adapted to clients from 42 cm to 54 cm width with 42 cm and 48 cm frame sizes each with 6 cm armrest width adjustment.



Adjustable width

Ligths and indicators

Tool-less backrest height adjustment to 43, 46 and 49 cm and to 30° backrest angle adjustment complete with adjustable upholstery (option).

Detachable armrests with height adjustment. 3° of seat angle adjustment



Height and angle adjustable backrest



- Lights and indicators
- Kerb climber
- Chin control
- Elevating legrest
- Tension-adjustable backrest
- Crutch holder
- Depth-adjustable tray
- Standard headrest
- Anatomic headrest
- Anatomic seat and backrest



Kerb climber



Chin control

# Rumba

# Compact, transportable, and adjustable....

## **Technical specifications**



| Max. speed                      | 6 kph                       | Max. safe slope:                                             | 10°     |
|---------------------------------|-----------------------------|--------------------------------------------------------------|---------|
| Batteries:                      | 40 Ah / [50Ah]              | Reversing width:                                             | 1000 mm |
| Colours:                        | Blue, red, black and silver | Max. height of kerb which the powerchair can descend safely: | 100 mm  |
| Max. user weight:               | 125 kg                      | Max range: