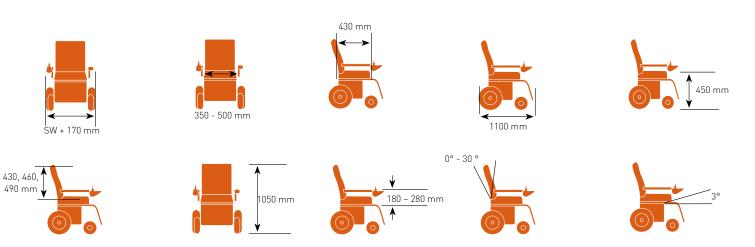

## **Technical specifications**

| Max. speed                      | 6 kph                       | Max. safe slope:                                             | 10°     |
|---------------------------------|-----------------------------|--------------------------------------------------------------|---------|
| Batteries:                      | 40 Ah / [50Ah]              | Reversing width:                                             | 1000 mm |
| Colours:                        | Blue, red, black and silver | Max. height of kerb which the powerchair can descend safely: | 100 mm  |
| Max. user weight:               | 125 kg                      | Max range:                                                   | 30 km   |
| Total weight ( with batteries): | 75 kg                       | Folded width:                                                | 400 mm  |
| Weight of heaviest part:        | 37.4 kg ( frame)            | Folded length:                                               | 830 mm  |
| Turning circle:                 | 850 mm                      | Folded height:                                               | 1050 mm |