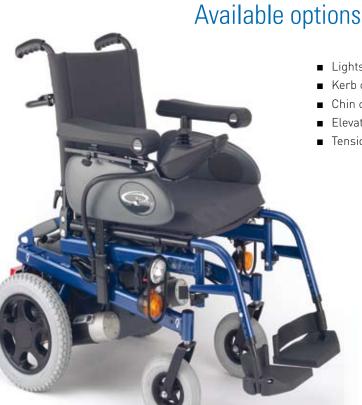

Height and angle adjustable backrest

- Lights and indicators
- Kerb climber
- Chin control
- Elevating legrest
- Tension-adjustable backrest
- Crutch holder
- Depth-adjustable tray
- Standard headrest
- Anatomic headrest
- Anatomic seat and backrest