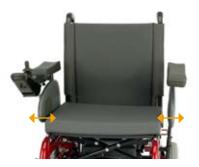

## Easy to adjust seat, backrest and armrests for client

Can be adapted to clients from 42 cm to 54 cm width with 42 cm and 48 cm frame sizes each with 6 cm armrest width adjustment.

Adjustable width

Ligths and indicators

Tool-less backrest height adjustment to 43, 46 and 49 cm and to 30° backrest angle adjustment complete with adjustable upholstery (option).

Detachable armrests with height adjustment. 3° of seat angle adjustment