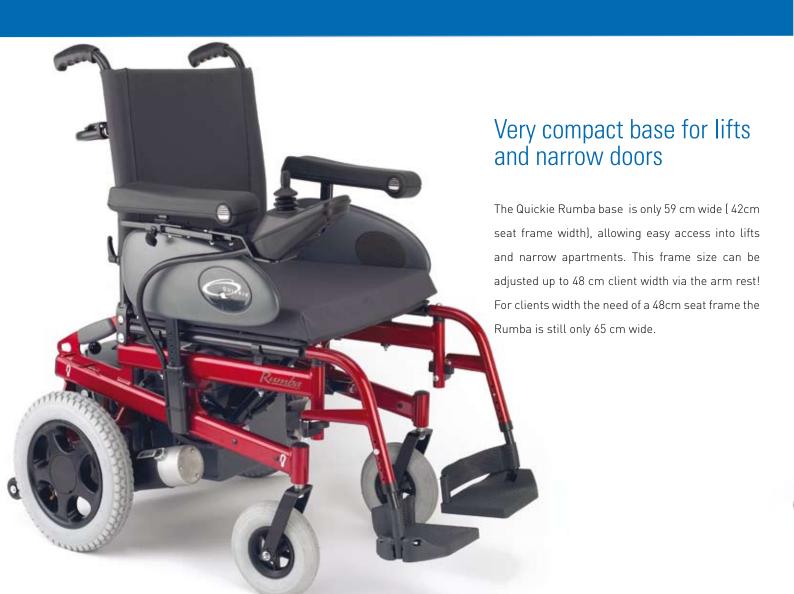

### Easy to transport

Easily detachable back and lift out batteries combined with a folding frame allows easy transport and largest compnent weight at 37.4 kg. Ideal for storage in car boots and confined spaces.

Folding frame, detachable back, lift out batteries

## Easy to adjust seat, backrest and armrests for client

Can be adapted to clients from 42 cm to 54 cm width with 42 cm and 48 cm frame sizes each with 6 cm armrest width adjustment.

Adjustable width

Ligths and indicators

Tool-less backrest height adjustment to 43, 46 and 49 cm and to 30° backrest angle adjustment complete with adjustable upholstery (option).

Detachable armrests with height adjustment. 3° of seat angle adjustment