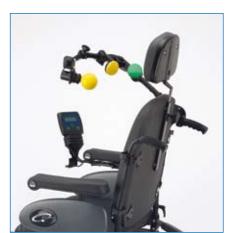

Height and angle adjustable backrest

- Lights and indicators
- Kerb climber
- Chin control
- Elevating legrest
- Tension-adjustable backrest
- Crutch holder
- Depth-adjustable tray
- Standard headrest
- Anatomic headrest
- Anatomic seat and backrest

Kerb climber

Chin control