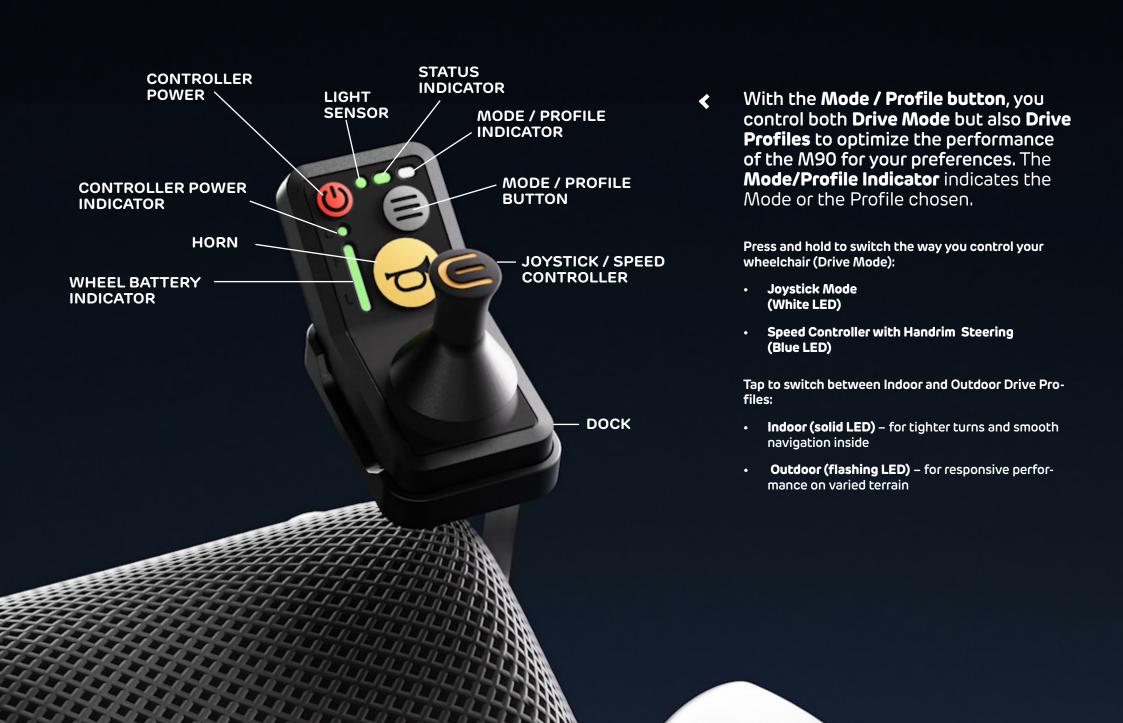

## **Instantly Switch Drive Modes**

With the smart Dual Controller, switch effortlessly between **Joystick** and **Speed Controller with Handrim Steering** Drive Mode using the Mode/Profile button to match your energy, environment, and preferences - no change of the hardware needed.