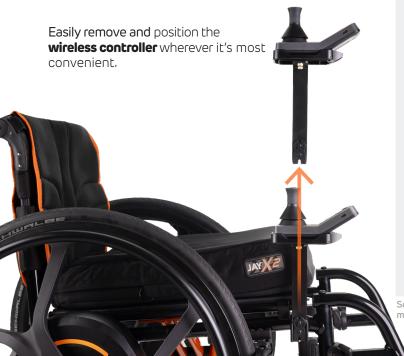

## **Instantly Switch Drive Modes**

With the smart Dual Controller, switch effortlessly between **Joystick** and **Speed Controller with Handrim Steering** Drive Mode using the Mode/Profile button to match your energy, environment, and preferences - no change of the hardware needed.