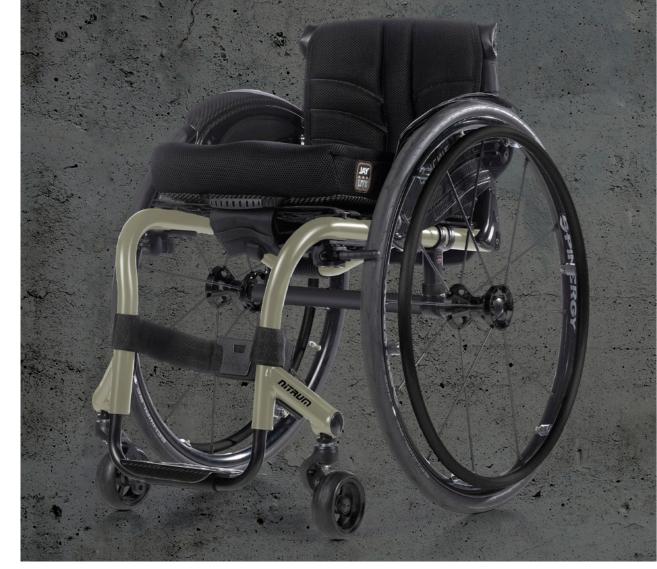

## THE UNDERSTATED

DESERT TAN + SALUTE GREEN

MIDNIGHT BLUE + DESERT SAGE

METALLIC SHADOW + DESERT TAN

**VELVET SAPPHIRE + STORM GRAY** 

VELVET SAPPHIRE + METALLIC SHADOW

DESERT SAGE + MATTE BLACK