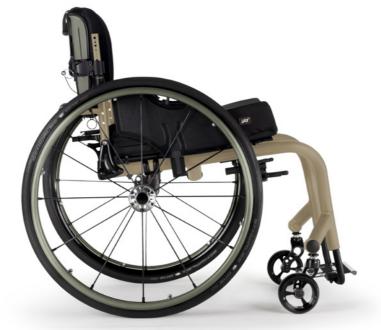

#### Versatile, Modern, Coordinated

Say goodbye to outdated looks. Our entirely **re-imagined** color palette offers more than modern, on-trend hues. Each color is carefully and professionally designed to coordinate with other colors on your chair or clothing. Plus, the holistically coordinated palette can be combined to create completely different and unique looks.

This new palette is modern and versatile, fitting styles of all ages– bold or sophisticated, outdoorsy or professional. We have offerings for the serious, the playful, and everyone in between. Whether you're a longtime fan or discovering QUICKIE/ZIPPIE for the first time, experience the bold new looks that turn heads and set trends. Upgrade your style.