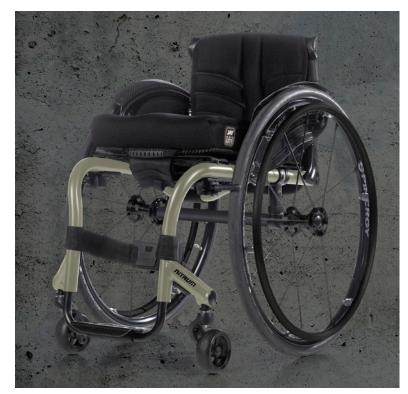

## THE PROFESSIONAL

A modern selection of coordinating neutrals, designed to complement your sophisticated look without over-powering. You now have a variety of perfectly designed shades for the professional environment.

SCARLET NOIR

MIDNIGHT BLUE + DESERT TAN

STARLIGHT WHITE + DESERT SAGE

STORM GRAY + MIDNIGHT BLUE

VELVET SAPPHIRE + DESERT TAN

SCARLET NOIR + DESERT TAN

SILVER ORE + MIDNIGHT BLUE

VELVET SAPPHIRE + STORM GRAY