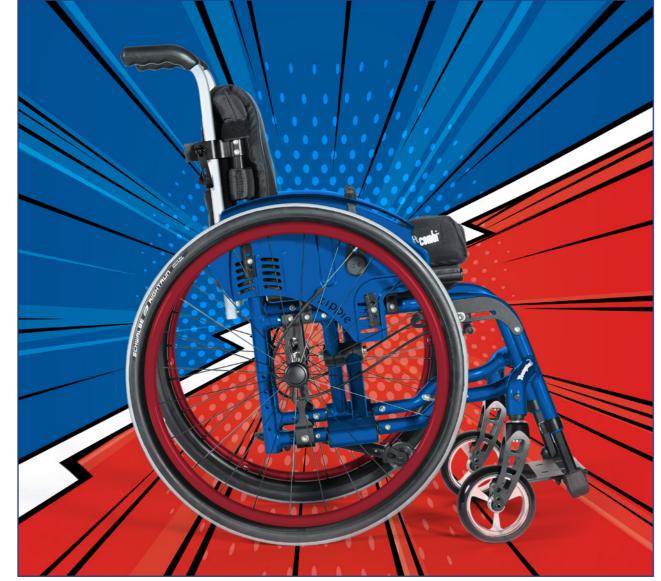

## THE SUPERHERO

**"THE SUPERHERO"**ROYAL BLUE + RED PEPPER

MYSTIC PURPLE + TURBO GREEN

ROYAL BLUE + VELOCITY YELLOW

TURBO GREEN + VELOCITY YELLOW

RED PEPPER + ROYAL BLUE

**The young hero** dressed in blue and red and a Zippie cape can feel like the courageous defender in their own exciting world of adventure.