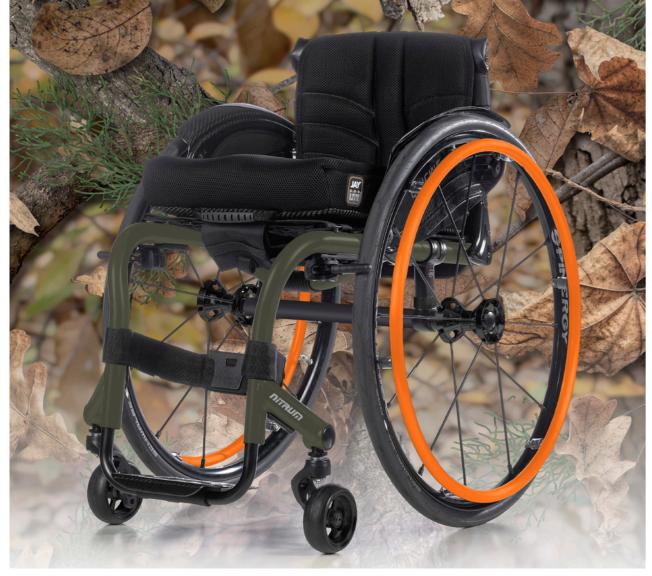

# THE OUTDOORSY

DESERT TAN + DESERT SAGE

MIDNIGHT BLUE + DESERT SAGE

MATTE BLACK + DESERT TAN

**You love the outdoors**, and you live it in your own unique way. Masculine or feminine, nature-lover or hunter, we bring you nature-inspired hues from woodsy and gritty to flower-petal soft...or maybe a little bit of both!