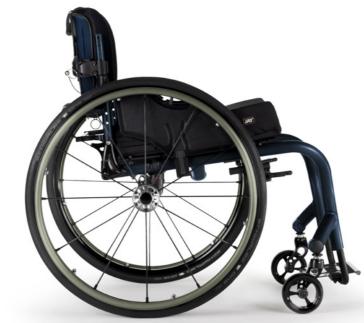

#### **Setting a New Bar for Self-Expression**

40 years ago, color choice changed the wheelchair industry. It's time to change the industry again by offering not just a variety of colors, but the **right colors** – colors **designed to coordinate** so your chair is just as much an expression of your personality as the clothes you wear. When your chair is a perfect fit, your colors should be, too.

#### Versatile, Modern, Coordinated

Say goodbye to outdated looks. Our entirely **re-imagined** color palette offers more than modern, on-trend hues. Each color is carefully and professionally designed to coordinate with other colors on your chair or clothing. Plus, the holistically coordinated palette can be combined to create completely different and unique looks.

This new palette is modern and versatile, fitting styles of all ages– bold or sophisticated, outdoorsy or professional. We have offerings for the serious, the playful, and everyone in between. Whether you're a longtime fan or discovering QUICKIE/ZIPPIE for the first time, experience the bold new looks that turn heads and set trends. Upgrade your style.