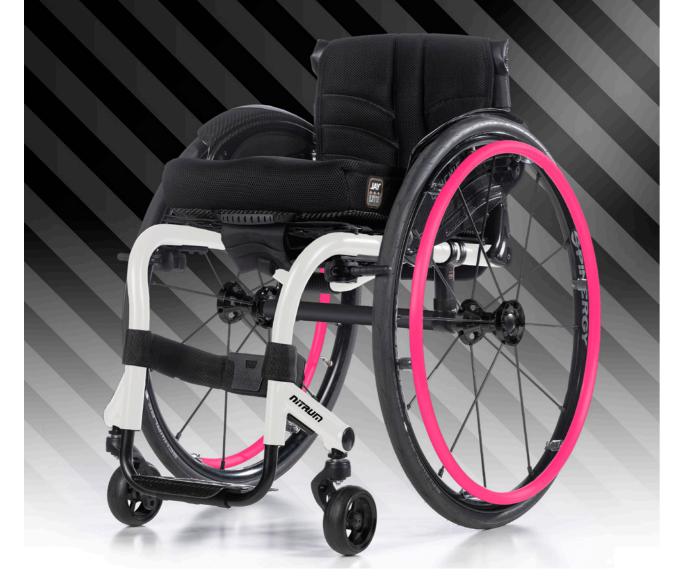

## THE LOVE OF PINK

METALLIC SHADOW + PINK POWER

PINK POWER + MIDNIGHT BLUE

STORM GRAY + SATIN ROSE

STARLIGHT WHITE + SATIN ROSE

**Love Pink? We see you!** We bring you the bold Pink Power or the sophisticated Satin Rose. Both look stunning when paired with either light or dark neutrals for pink style that spans all ages and personalities!