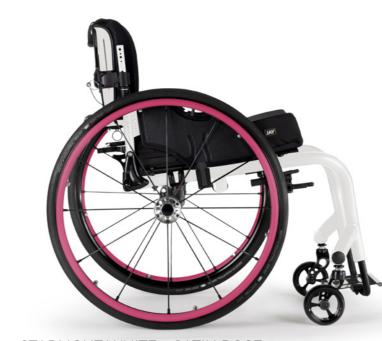

## THE LOVE OF PINK

METALLIC SHADOW + PINK POWER

PINK POWER + MIDNIGHT BLUE

STORM GRAY + SATIN ROSE

STARLIGHT WHITE + SATIN ROSE

**Love Pink? We see you!** We bring you the bold Pink Power or the sophisticated Satin Rose. Both look stunning when paired with either light or dark neutrals for pink style that spans all ages and personalities!