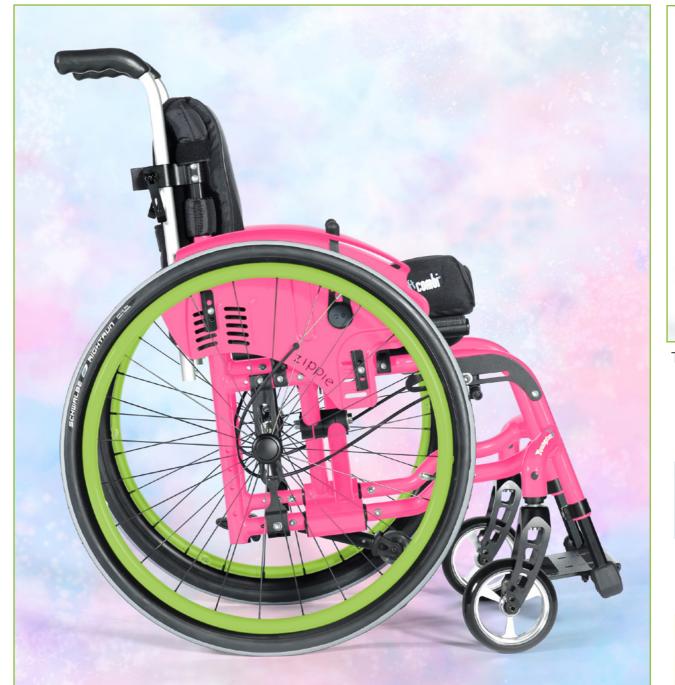

## THE LOVE OF PINK

METALLIC SHADOW + PINK POWER

PINK POWER + MIDNIGHT BLUE

STORM GRAY + SATIN ROSE

STARLIGHT WHITE + SATIN ROSE

**Love Pink? We see you!** We bring you the bold Pink Power or the sophisticated Satin Rose. Both look stunning when paired with either light or dark neutrals for pink style that spans all ages and personalities!