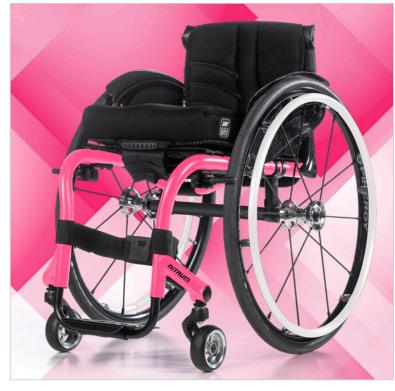

## THE LOVE OF PINK

METALLIC SHADOW + PINK POWER

PINK POWER + MIDNIGHT BLUE

STORM GRAY + SATIN ROSE

STARLIGHT WHITE + SATIN ROSE

**Love Pink? We see you!** We bring you the bold Pink Power or the sophisticated Satin Rose. Both look stunning when paired with either light or dark neutrals for pink style that spans all ages and personalities!