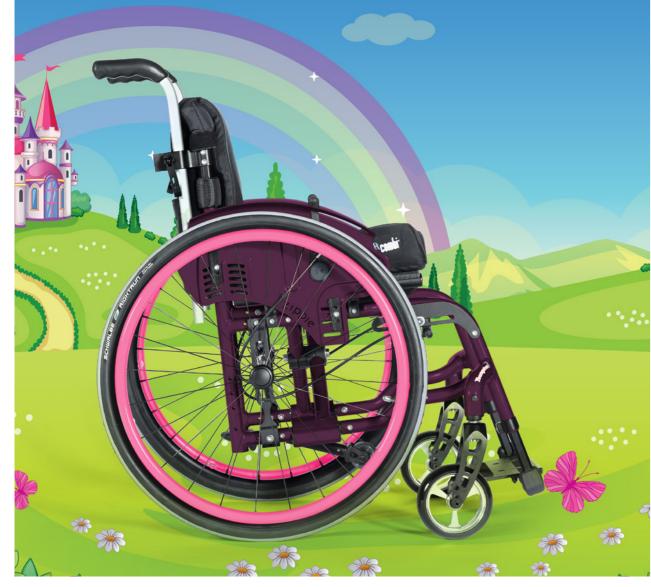

## THE LOVE OF PINK

METALLIC SHADOW + PINK POWER

PINK POWER + MIDNIGHT BLUE

STORM GRAY + SATIN ROSE

STARLIGHT WHITE + SATIN ROSE

**Love Pink? We see you!** We bring you the bold Pink Power or the sophisticated Satin Rose. Both look stunning when paired with either light or dark neutrals for pink style that spans all ages and personalities!

#### STYLE FOR... THE ENCHANTED

MYSTIC PURPLE + PINK POWER

TURBO GREEN + SATIN ROSE

MYSTIC PURPLE + PINK POWER

PINK POWER + TURBO GREEN

For the whimsical, spinning in pinks and purples, we have the perfect colors for their magical kingdom!

Or for the young trend-setter dressed in elegant tones, we offer a touch of regal style that makes every moment feel enchanting.

ROYAL BLUE + PINK POWER

SATIN ROSE + MYSTIC PURPLE

PINK POWER + STARLIGHT WHITE