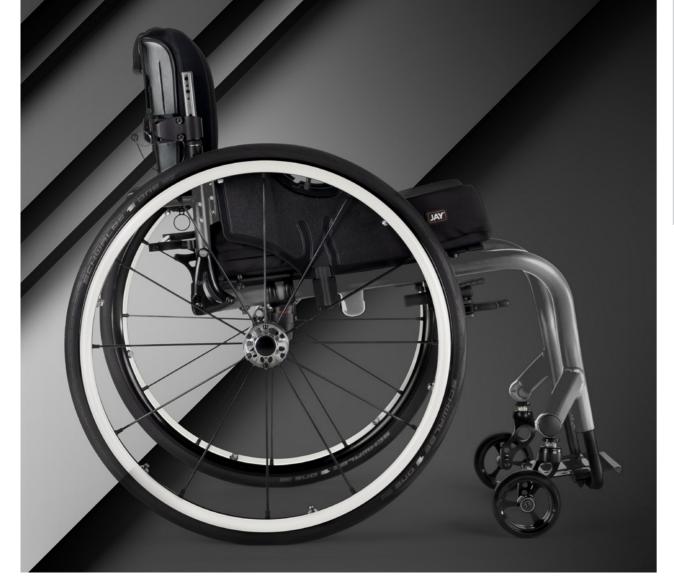

# YOUR RIDE YOUR STYLE

**Your style is your statement, and our new colors let you express it like never before**. This isn't just an upgrade — it's an invitation to showcase your individuality. Whether you're daring, refined, edgy, or somewhere in between, these colors coordinate to your vibe, empowering you to make every moment your own. Don't just follow trends — create them. Redefine your look and let your true self shine.

# Expertly Curated Colors, Chosen by You!

#### **Setting a New Bar for Self-Expression**

40 years ago, color choice changed the wheelchair industry. It's time to change the industry again by offering not just a variety of colors, but the **right colors** – colors **designed to coordinate** so your chair is just as much an expression of your personality as the clothes you wear. When your chair is a perfect fit, your colors should be, too.

#### Versatile, Modern, Coordinated

Say goodbye to outdated looks. Our entirely **re-imagined** color palette offers more than modern, on-trend hues. Each color is carefully and professionally designed to coordinate with other colors on your chair or clothing. Plus, the holistically coordinated palette can be combined to create completely different and unique looks.