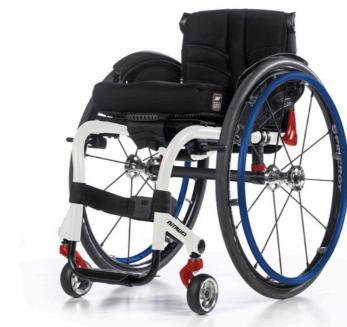

# YOUR RIDE YOUR STYLE

**Your style is your statement, and our new colors let you express it like never before**. This isn't just an upgrade — it's an invitation to showcase your individuality. Whether you're daring, refined, edgy, or somewhere in between, these colors coordinate to your vibe, empowering you to make every moment your own. Don't just follow trends — create them. Redefine your look and let your true self shine.

#### **Setting a New Bar for Self-Expression**

40 years ago, color choice changed the wheelchair industry. It's time to change the industry again by offering not just a variety of colors, but the **right colors** – colors **designed to coordinate** so your chair is just as much an expression of your personality as the clothes you wear. When your chair is a perfect fit, your colors should be, too.

#### Versatile, Modern, Coordinated

Say goodbye to outdated looks. Our entirely **re-imagined** color palette offers more than modern, on-trend hues. Each color is carefully and professionally designed to coordinate with other colors on your chair or clothing. Plus, the holistically coordinated palette can be combined to create completely different and unique looks.

This new palette is modern and versatile, fitting styles of all ages– bold or sophisticated, outdoorsy or professional. We have offerings for the serious, the playful, and everyone in between. Whether you're a longtime fan or discovering QUICKIE/ZIPPIE for the first time, experience the bold new looks that turn heads and set trends. Upgrade your style.