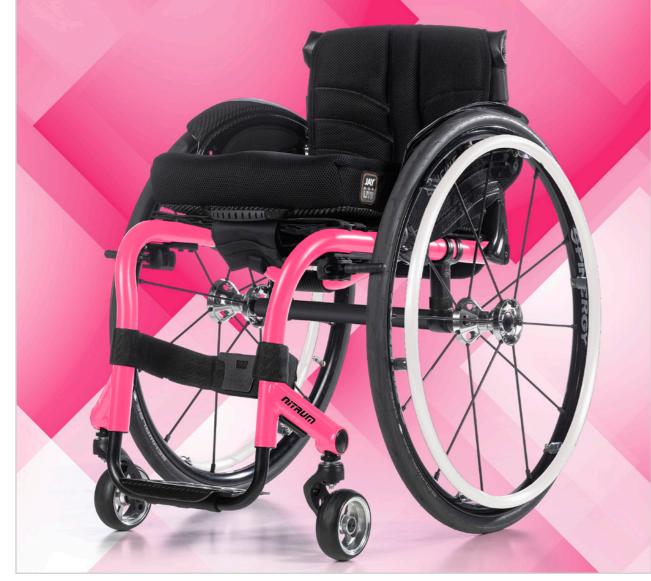

## THE LOVE OF PINK

METALLIC SHADOW + PINK POWER

PINK POWER + MIDNIGHT BLUE

STORM GRAY + SATIN ROSE

STARLIGHT WHITE + SATIN ROSE

**Love Pink? We see you!** We bring you the bold Pink Power or the sophisticated Satin Rose. Both look stunning when paired with either light or dark neutrals for pink style that spans all ages and personalities!