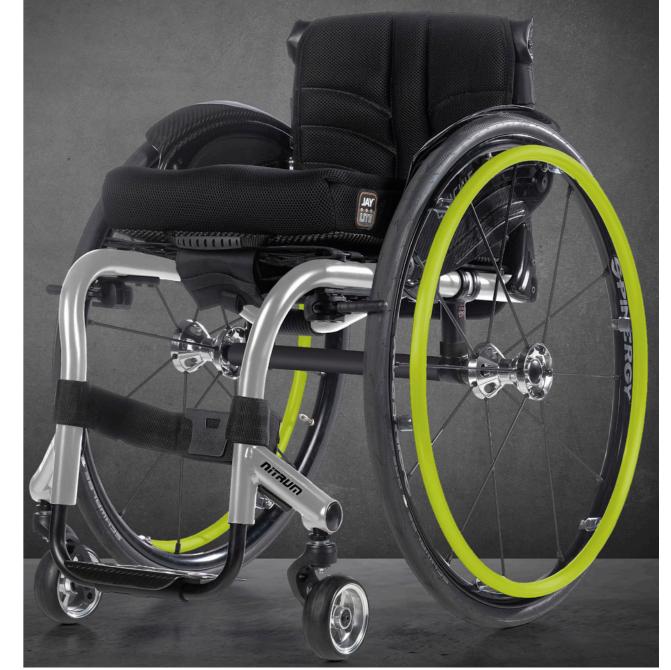

# STYLE FOR... THE BOLD

SOLAR ORANGE + MATTE BLACK

TURBO GREEN + METALLIC SHADOW

VELVET SAPPHIRE + SOLAR ORANGE

PINK POWER + MATTE BLACK

MATTE BLACK + VELOCITY YELLOW

TURBO GREEN + METALLIC SHADOW

SILVER ORE + ROYAL BLUE