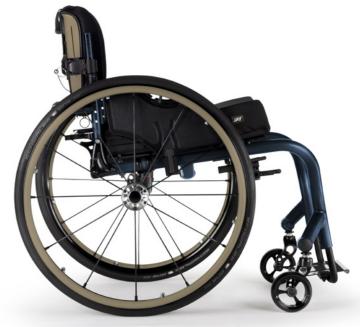

# THE OUTDOORSY

DESERT TAN + DESERT SAGE

MIDNIGHT BLUE + DESERT SAGE

MATTE BLACK + DESERT TAN

**You love the outdoors**, and you live it in your own unique way. Masculine or feminine, nature-lover or hunter, we bring you nature-inspired hues from woodsy and gritty to flower-petal soft...or maybe a little bit of both!