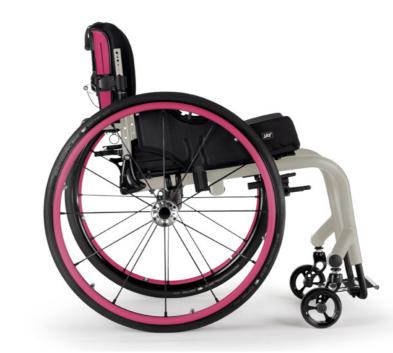

## THE LOVE OF PINK

METALLIC SHADOW + PINK POWER

PINK POWER + MIDNIGHT BLUE

STORM GRAY + SATIN ROSE

STARLIGHT WHITE + SATIN ROSE

**Love Pink? We see you!** We bring you the bold Pink Power or the sophisticated Satin Rose. Both look stunning when paired with either light or dark neutrals for pink style that spans all ages and personalities!