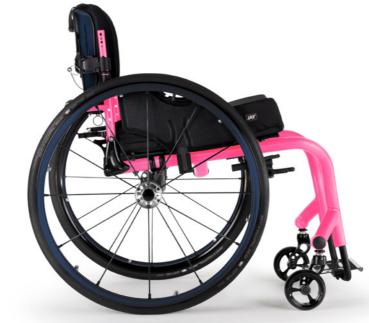

## THE LOVE OF PINK

METALLIC SHADOW + PINK POWER

PINK POWER + MIDNIGHT BLUE

STORM GRAY + SATIN ROSE

STARLIGHT WHITE + SATIN ROSE

**Love Pink? We see you!** We bring you the bold Pink Power or the sophisticated Satin Rose. Both look stunning when paired with either light or dark neutrals for pink style that spans all ages and personalities!