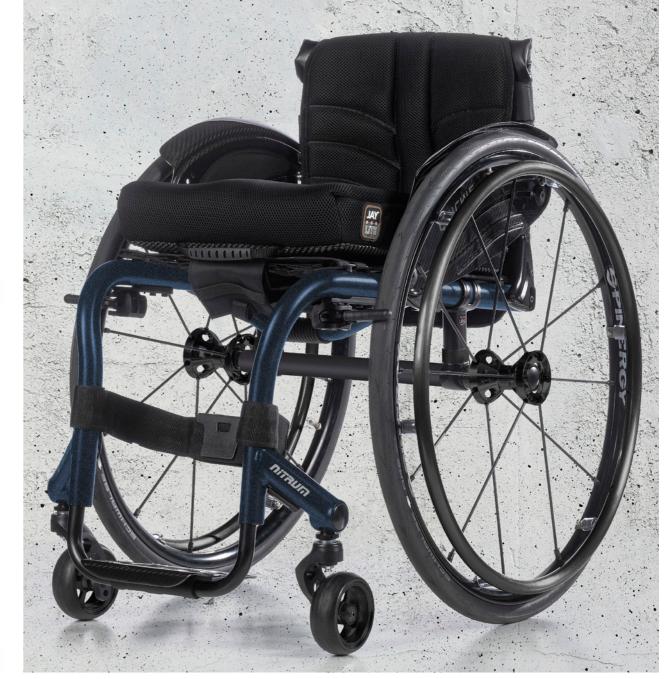

#### **Setting a New Bar for Self-Expression**

40 years ago, color choice changed the wheelchair industry. It's time to change the industry again by offering not just a variety of colors, but the **right colors** – colors **designed to coordinate** so your chair is just as much an expression of your personality as the clothes you wear. When your chair is a perfect fit, your colors should be, too.

#### Versatile, Modern, Coordinated

Say goodbye to outdated looks. Our entirely **re-imagined** color palette offers more than modern, on-trend hues. Each color is carefully and professionally designed to coordinate with other colors on your chair or clothing. Plus, the holistically coordinated palette can be combined to create completely different and unique looks.

This new palette is modern and versatile, fitting styles of all ages– bold or sophisticated, outdoorsy or professional. We have offerings for the serious, the playful, and everyone in between. Whether you're a longtime fan or discovering QUICKIE/ZIPPIE for the first time, experience the bold new looks that turn heads and set trends. Upgrade your style.