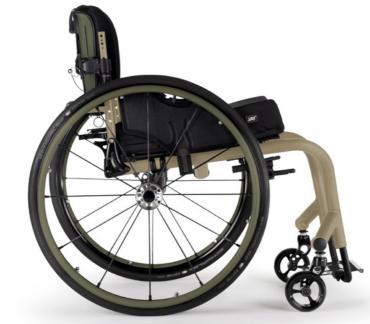

# THE OUTDOORSY

DESERT TAN + DESERT SAGE

MIDNIGHT BLUE + DESERT SAGE

MATTE BLACK + DESERT TAN

**You love the outdoors**, and you live it in your own unique way. Masculine or feminine, nature-lover or hunter, we bring you nature-inspired hues from woodsy and gritty to flower-petal soft...or maybe a little bit of both!