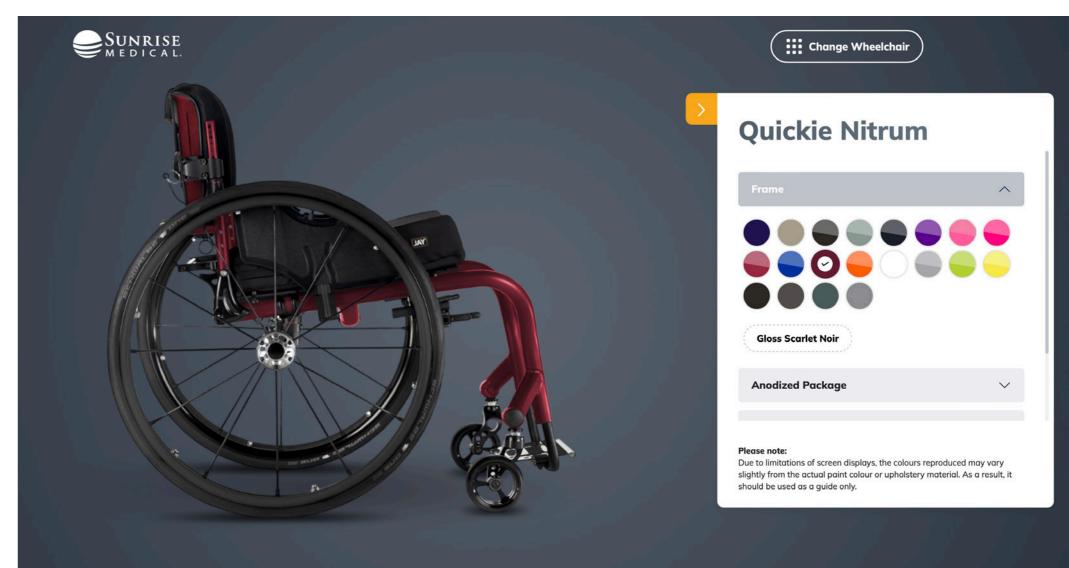

### Explore your style

Explore your style with the interactive Color Selector. Try out different colors and see how they coordinate. Visit www.XXXXXXXXXXXXXXXXX or scan here: