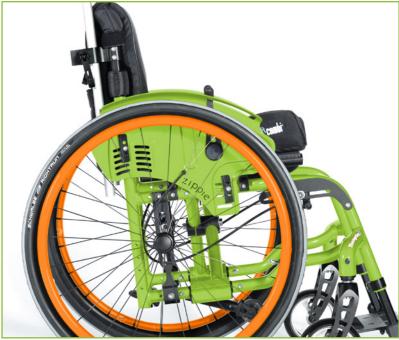

# STYLE FOR... THE BOLD

SOLAR ORANGE + MATTE BLACK

TURBO GREEN + METALLIC SHADOW

VELVET SAPPHIRE + SOLAR ORANGE

PINK POWER + MATTE BLACK

MATTE BLACK + VELOCITY YELLOW

TURBO GREEN + METALLIC SHADOW

SILVER ORE + ROYAL BLUE

#### STYLE FOR... THE SPORTS FAN

ROYAL BLUE + SOLAR ORANGE

RED PEPPER + VELOCITY YELLOW

STARLIGHT WHITE + ROYAL BLUE + RED ANODIZED

VELVET SAPPHIRE + VELOCITY YELLOW

MYSTIC PURPLE + VELOCITY YELLOW

RED PEPPER + MATTE BLACK