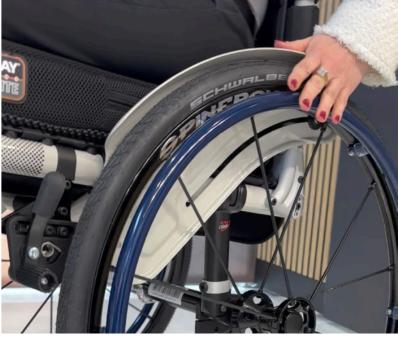

# YOUR RIDE YOUR STYLE

**Your style is your statement, and our new colors let you express it like never before**. This isn't just an upgrade — it's an invitation to showcase your individuality. Whether you're daring, refined, edgy, or somewhere in between, these colors coordinate to your vibe, empowering you to make every moment your own. Don't just follow trends — create them. Redefine your look and let your true self shine.

#### **Setting a New Bar for Self-Expression**

40 years ago, color choice changed the wheelchair industry. It's time to change the industry again by offering not just a variety of colors, but the **right colors** – colors **designed to coordinate** so your chair is just as much an expression of your personality as the clothes you wear. When your chair is a perfect fit, your colors should be, too.

#### Versatile, Modern, Coordinated

Say goodbye to outdated looks. Our entirely **re-imagined** color palette offers more than modern, on-trend hues. Each color is carefully and professionally designed to coordinate with other colors on your chair or clothing. Plus, the holistically coordinated palette can be combined to create completely different and unique looks.