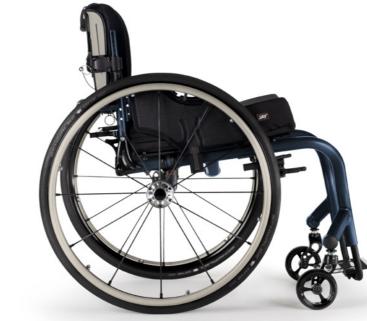

#### **Setting a New Bar for Self-Expression**

40 years ago, color choice changed the wheelchair industry. It's time to change the industry again by offering not just a variety of colors, but the **right colors** – colors **designed to coordinate** so your chair is just as much an expression of your personality as the clothes you wear. When your chair is a perfect fit, your colors should be, too.

#### Versatile, Modern, Coordinated

Say goodbye to outdated looks. Our entirely **re-imagined** color palette offers more than modern, on-trend hues. Each color is carefully and professionally designed to coordinate with other colors on your chair or clothing. Plus, the holistically coordinated palette can be combined to create completely different and unique looks.

This new palette is modern and versatile, fitting styles of all ages– bold or sophisticated, outdoorsy or professional. We have offerings for the serious, the playful, and everyone in between. Whether you're a longtime fan or discovering QUICKIE/ZIPPIE for the first time, experience the bold new looks that turn heads and set trends. Upgrade your style.