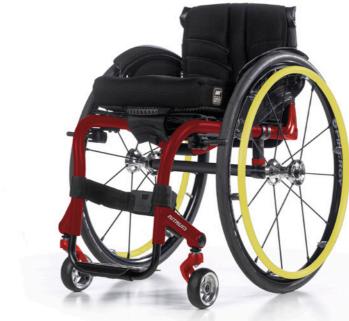

## THE SUPERHERO

**"THE SUPERHERO"**ROYAL BLUE + RED PEPPER

MYSTIC PURPLE + TURBO GREEN

ROYAL BLUE + VELOCITY YELLOW

TURBO GREEN + VELOCITY YELLOW

RED PEPPER + ROYAL BLUE

**The young hero** dressed in blue and red and a Zippie cape can feel like the courageous defender in their own exciting world of adventure.