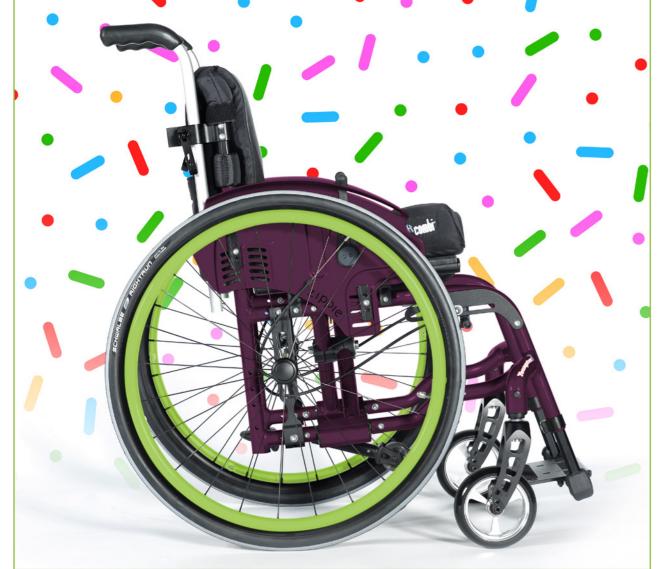

"THE GOTHIC GUARDIAN"
METALLIC SHADOW + VELOCITY YELLOW

ROYAL BLUE + VELOCITY YELLOW

GLOSS BLACK + VELOCITY YELLOW

TURBO GREEN + ROYAL BLUE