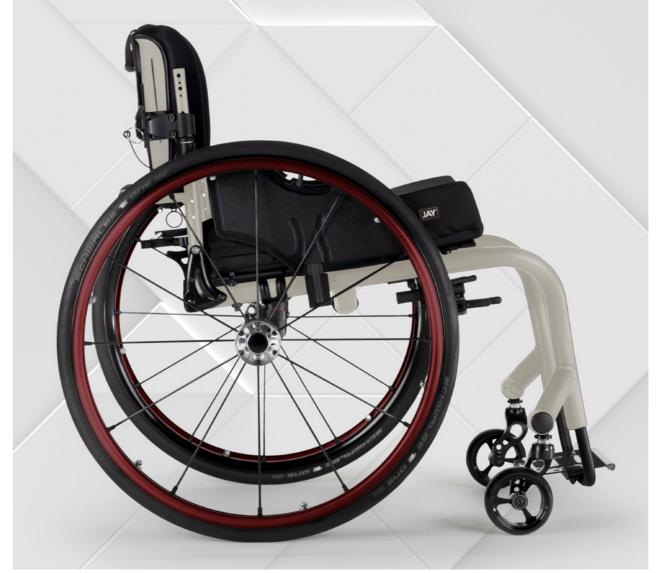

# YOUR RIDE YOUR STYLE

**Your style is your statement, and our new colors let you express it like never before**. This isn't just an upgrade — it's an invitation to showcase your individuality. Whether you're daring, refined, edgy, or somewhere in between, these colors coordinate to your vibe, empowering you to make every moment your own. Don't just follow trends — create them. Redefine your look and let your true self shine.

# Expertly Curated Colors, Chosen by You!

#### **Setting a New Bar for Self-Expression**

40 years ago, color choice changed the wheelchair industry. It's time to change the industry again by offering not just a variety of colors, but the **right colors** – colors **designed to coordinate** so your chair is just as much an expression of your personality as the clothes you wear. When your chair is a perfect fit, your colors should be, too.

#### Versatile, Modern, Coordinated

Say goodbye to outdated looks. Our entirely **re-imagined** color palette offers more than modern, on-trend hues. Each color is carefully and professionally designed to coordinate with other colors on your chair or clothing. Plus, the holistically coordinated palette can be combined to create completely different and unique looks.