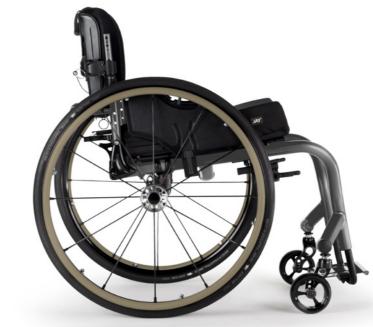

#### **Setting a New Bar for Self-Expression**

40 years ago, color choice changed the wheelchair industry. It's time to change the industry again by offering not just a variety of colors, but the **right colors** – colors **designed to coordinate** so your chair is just as much an expression of your personality as the clothes you wear. When your chair is a perfect fit, your colors should be, too.

#### Versatile, Modern, Coordinated

Say goodbye to outdated looks. Our entirely **re-imagined** color palette offers more than modern, on-trend hues. Each color is carefully and professionally designed to coordinate with other colors on your chair or clothing. Plus, the holistically coordinated palette can be combined to create completely different and unique looks.

This new palette is modern and versatile, fitting styles of all ages– bold or sophisticated, outdoorsy or professional. We have offerings for the serious, the playful, and everyone in between. Whether you're a longtime fan or discovering QUICKIE/ZIPPIE for the first time, experience the bold new looks that turn heads and set trends. Upgrade your style.