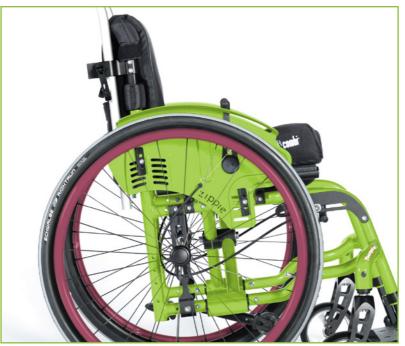

# STYLE FOR... THE BOLD

SOLAR ORANGE + MATTE BLACK

TURBO GREEN + METALLIC SHADOW

VELVET SAPPHIRE + SOLAR ORANGE

PINK POWER + MATTE BLACK

MATTE BLACK + VELOCITY YELLOW

TURBO GREEN + METALLIC SHADOW

SILVER ORE + ROYAL BLUE

#### STYLE FOR... THE SPORTS FAN

ROYAL BLUE + SOLAR ORANGE

RED PEPPER + VELOCITY YELLOW

STARLIGHT WHITE + ROYAL BLUE + RED ANODIZED

VELVET SAPPHIRE + VELOCITY YELLOW

MYSTIC PURPLE + VELOCITY YELLOW

RED PEPPER + MATTE BLACK