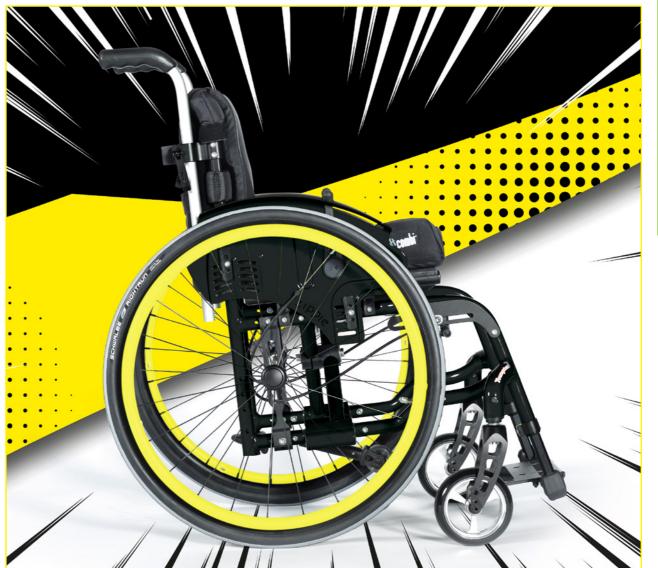

#### STYLE FOR... THE SPORTS FAN

ROYAL BLUE + SOLAR ORANGE

RED PEPPER + VELOCITY YELLOW

STARLIGHT WHITE + ROYAL BLUE + RED ANODIZED

VELVET SAPPHIRE + VELOCITY YELLOW

MYSTIC PURPLE + VELOCITY YELLOW

RED PEPPER + MATTE BLACK

ROYAL BLUE + STARLIGHT WHITE

VELOCITY YELLOW + TURBO GREEN