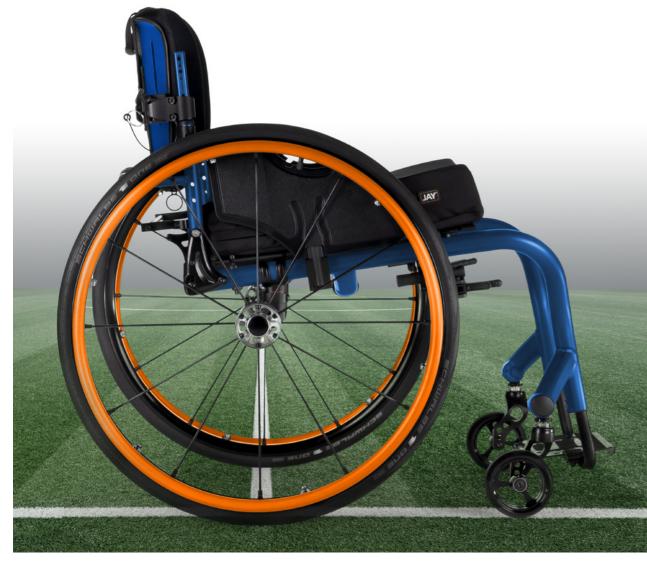

#### STYLE FOR... THE SPORTS FAN

ROYAL BLUE + SOLAR ORANGE

RED PEPPER + VELOCITY YELLOW

STARLIGHT WHITE + ROYAL BLUE + RED ANODIZED

VELVET SAPPHIRE + VELOCITY YELLOW

MYSTIC PURPLE + VELOCITY YELLOW

RED PEPPER + MATTE BLACK