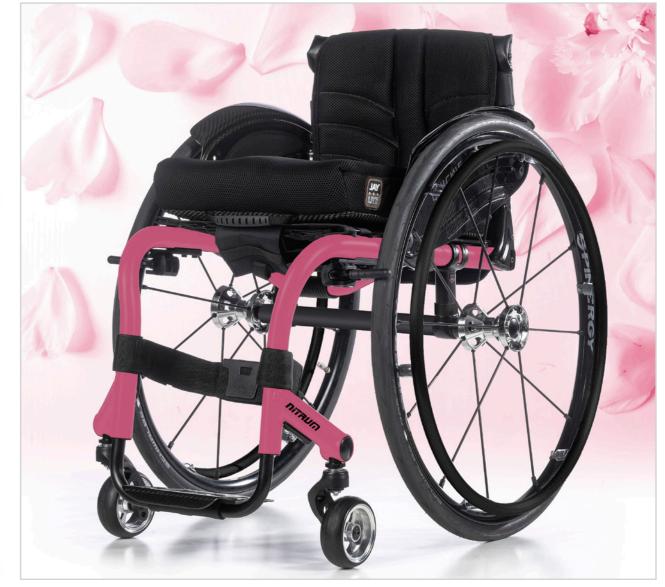

# STYLE FOR... THE BOLD

SOLAR ORANGE + MATTE BLACK

TURBO GREEN + METALLIC SHADOW

VELVET SAPPHIRE + SOLAR ORANGE

PINK POWER + MATTE BLACK

MATTE BLACK + VELOCITY YELLOW

TURBO GREEN + METALLIC SHADOW

SILVER ORE + ROYAL BLUE