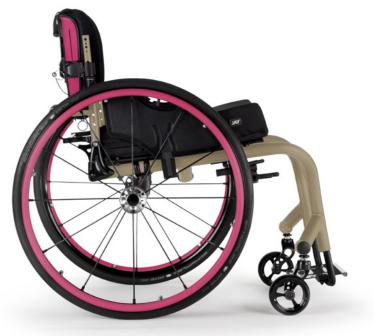

SCARLET NOIR

MIDNIGHT BLUE + DESERT TAN

STARLIGHT WHITE + DESERT SAGE

STORM GRAY + MIDNIGHT BLUE

VELVET SAPPHIRE + DESERT TAN

SCARLET NOIR + DESERT TAN

SILVER ORE + MIDNIGHT BLUE

VELVET SAPPHIRE + STORM GRAY