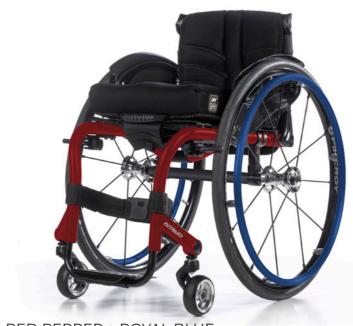

#### STYLE FOR... THE SPORTS FAN

ROYAL BLUE + SOLAR ORANGE

RED PEPPER + VELOCITY YELLOW

STARLIGHT WHITE + ROYAL BLUE + RED ANODIZED

VELVET SAPPHIRE + VELOCITY YELLOW

MYSTIC PURPLE + VELOCITY YELLOW

RED PEPPER + MATTE BLACK

ROYAL BLUE + STARLIGHT WHITE

VELOCITY YELLOW + TURBO GREEN