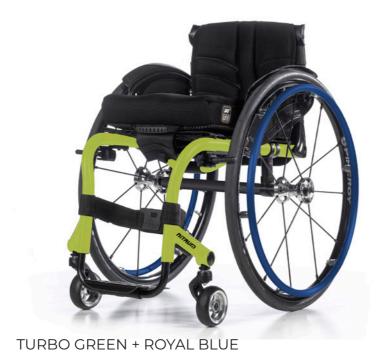

# STYLE FOR... THE BOLD

SOLAR ORANGE + MATTE BLACK

TURBO GREEN + METALLIC SHADOW

VELVET SAPPHIRE + SOLAR ORANGE

PINK POWER + MATTE BLACK

MATTE BLACK + VELOCITY YELLOW

TURBO GREEN + METALLIC SHADOW

SILVER ORE + ROYAL BLUE

SILVER ORE + TURBO GREEN

STARLIGHT WHITE + PINK POWER