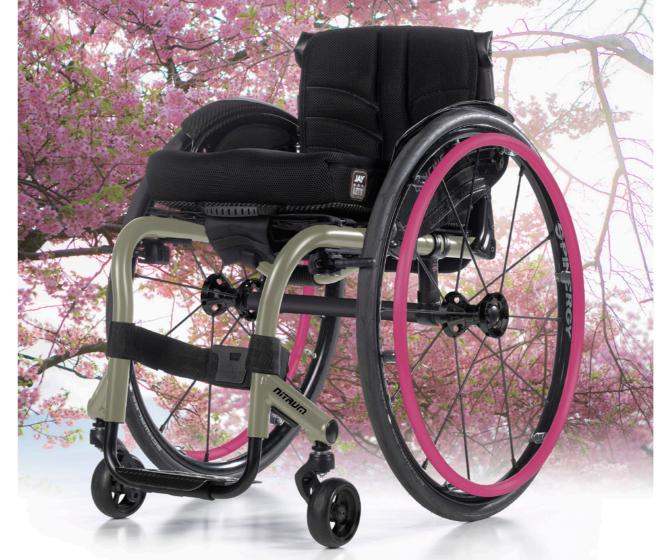

SCARLET NOIR

MIDNIGHT BLUE + DESERT TAN

STARLIGHT WHITE + DESERT SAGE

STORM GRAY + MIDNIGHT BLUE

VELVET SAPPHIRE + DESERT TAN

SCARLET NOIR + DESERT TAN

SILVER ORE + MIDNIGHT BLUE

VELVET SAPPHIRE + STORM GRAY