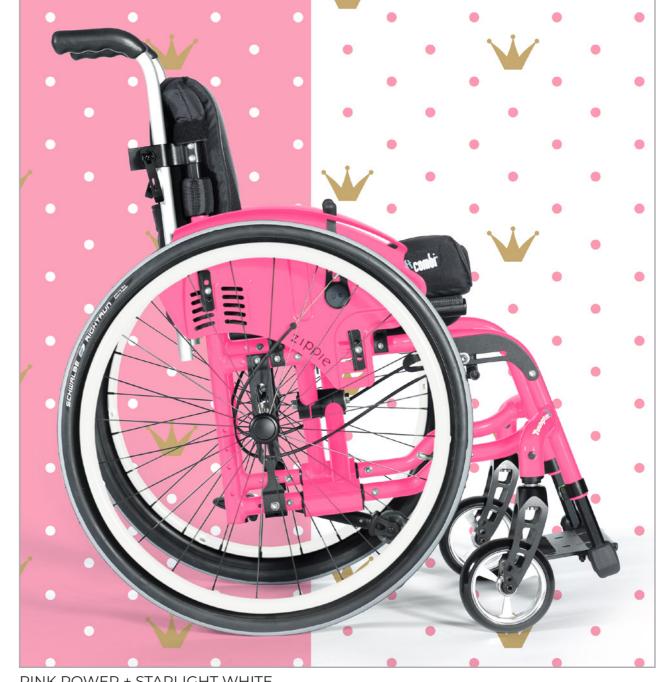

## THE LOVE OF PINK

METALLIC SHADOW + PINK POWER

PINK POWER + MIDNIGHT BLUE

STORM GRAY + SATIN ROSE

STARLIGHT WHITE + SATIN ROSE

**Love Pink? We see you!** We bring you the bold Pink Power or the sophisticated Satin Rose. Both look stunning when paired with either light or dark neutrals for pink style that spans all ages and personalities!

SATIN ROSE + MATTE BLACK

PINK POWER + STARLIGHT WHITE