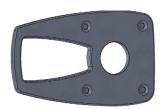

# **Empulse M90 Docking Information**

- Two plates will be permanently mounted onto the axle mounting, still allowing the use of manual wheels
- The plate for the left-hand side of the chair contains a magnet which needs to be mounted pointing to the front or top of the chair.

• The plate for the right-hand side comes without a magnet and needs to be mounted pointing to the rear or bottom of the chair.