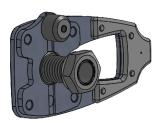

### Folding chairs with axle plates

Example Kits, exact kit, depending on wheelchair modell

- Mounting solution with torque support pin
- diameter and form fitting to wheelchair specific axle plate
- Kits: 4, 5, 12

#### Rigid chairs with axle tube

- Torque support plate with pins or screws, possibly axle sleeve
- form and design fitting to specific wheelchair
- Kits: 2, 6, 13, 14, 15