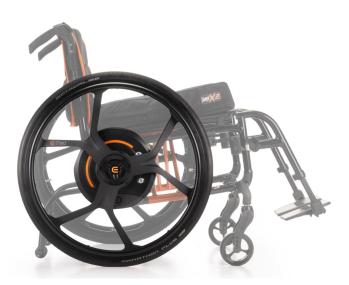

# **Empulse M90 Docking Information**

- Two plates will be permanently mounted onto the axle mounting, still allowing the use of manual wheels
- The plate for the left-hand side of the chair contains a magnet which needs to be mounted pointing to the front or top of the chair.

• The plate for the right-hand side comes without a magnet and needs to be mounted pointing to the rear or bottom of the chair.