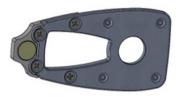

# **Empulse M90 Docking Information**

- Two plates will be permanently mounted onto the axle mounting, still allowing the use of manual wheels
- The plate for the left-hand side of the chair contains a magnet which needs to be mounted pointing to the front or top of the chair.

• The plate for the right-hand side comes without a magnet and needs to be mounted pointing to the rear or bottom of the chair.