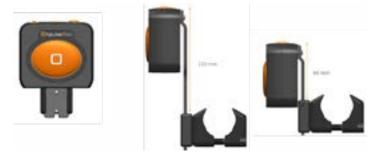

|                                     | R90                                                                                                                                                                                                                                                                                                                                                                                                     |       |
|-------------------------------------|---------------------------------------------------------------------------------------------------------------------------------------------------------------------------------------------------------------------------------------------------------------------------------------------------------------------------------------------------------------------------------------------------------|-------|
| Ordering/Bu                         | adlina                                                                                                                                                                                                                                                                                                                                                                                                  | €     |
| EMN090213                           | Without wheelchair order                                                                                                                                                                                                                                                                                                                                                                                | STD   |
| EMN090217                           | With wheelchair order, not mounted to the wheelchair                                                                                                                                                                                                                                                                                                                                                    | 010   |
|                                     | Wheelchair order on separate order form. Separate shipment of wheelchair and R90.<br>With wheelchair order, mounted to the wheelchair                                                                                                                                                                                                                                                                   | -     |
| EMN090218                           | Wheelchair-order on separate order form. Shipment of readily mounted wheelchair/R90-unit                                                                                                                                                                                                                                                                                                                | XXX,- |
| Rear Wheel                          | Size Specify the rear wheel size, required for all wheelchair types                                                                                                                                                                                                                                                                                                                                     | €     |
| EMN070024                           | Rear wheel, 24 Inch (Distance from ground to camber tube 283 mm to 305 mm)                                                                                                                                                                                                                                                                                                                              | STD   |
| EMN070025                           | Rear wheel, 25 Inch (Distance from ground to camber tube 296 mm to 321 mm)                                                                                                                                                                                                                                                                                                                              | -     |
| Wheelchair <sup>·</sup>             | Гуре                                                                                                                                                                                                                                                                                                                                                                                                    | €     |
| EMN010050                           | Docking for rigid wheelchairs                                                                                                                                                                                                                                                                                                                                                                           | STD   |
| EMN010051                           | Docking for folding wheelchairs                                                                                                                                                                                                                                                                                                                                                                         | XXX,- |
| Rigid Wheel                         | <b>chair</b> Required for rigid wheelchair, specify the diameter of the frame/camber tube size;                                                                                                                                                                                                                                                                                                         | C     |
| configuration of                    | nstallation space for the docking clamp before ordering. Depending on configuration and option, a particular<br>a chair might not offer enough space; Always check combination agreements for non-Sunrise wheelchairs.                                                                                                                                                                                  | €     |
|                                     | Fube Diameter- Standard Clamp (32 mm)                                                                                                                                                                                                                                                                                                                                                                   |       |
| EMN000085                           | 22 mm                                                                                                                                                                                                                                                                                                                                                                                                   | -     |
| EMN000086                           | 25 mm                                                                                                                                                                                                                                                                                                                                                                                                   | -     |
| EMN000087                           | 28.2 mm                                                                                                                                                                                                                                                                                                                                                                                                 | -     |
| EMN000088                           | 30 mm                                                                                                                                                                                                                                                                                                                                                                                                   | -     |
| EMN000089                           | 32 mm                                                                                                                                                                                                                                                                                                                                                                                                   | STD   |
| Frame Camber                        | Fube Diameter - Large Clamp (45 mm)                                                                                                                                                                                                                                                                                                                                                                     |       |
| EMN000090                           | 35 mm                                                                                                                                                                                                                                                                                                                                                                                                   | -     |
| EMN000091                           | 38 mm                                                                                                                                                                                                                                                                                                                                                                                                   | -     |
| EMN000092                           | 45 mm                                                                                                                                                                                                                                                                                                                                                                                                   | -     |
| Always check ir<br>configuration of | <b>elchair</b> Required for folding wheelchair, specify the distance from inside axle to inside axle;<br>Installation space for the docking clamp before ordering. Depending on configuration and option, a particular<br>if a chair might not offer enough space; Always check combination agreements for non-Sunrise wheelchairs; Use<br>red dimension and not the seat width to check compatibility. | €     |
| EMN000093                           | XSmall interior axle distance 300 mm to 330 mm                                                                                                                                                                                                                                                                                                                                                          | _     |
| EMN000093                           | Small interior axle distance 331 mm to 400 mm                                                                                                                                                                                                                                                                                                                                                           |       |
| EMN000095                           | Medium interior axle distance 401 mm to 450 mm                                                                                                                                                                                                                                                                                                                                                          | STD   |
| EMN000096                           | Large interior axle distance 451 mm to 530 mm                                                                                                                                                                                                                                                                                                                                                           | -     |
|                                     |                                                                                                                                                                                                                                                                                                                                                                                                         | 1.    |
| Always check in                     | elchair Axle Plate Size Specify the size of the axle, required for folding wheelchair;<br>Installation space for the docking clamp before ordering. Depending on configuration and option, a particular<br>i a chair might not offer enough space; Always check combination agreements for non-Sunrise wheelchairs.                                                                                     | €     |
| EMN000168                           | Axle plate adapter QS5 X                                                                                                                                                                                                                                                                                                                                                                                | _     |
| EMN000121                           | Axle plate adapter small, 25 mm - 38 mm                                                                                                                                                                                                                                                                                                                                                                 | _     |
| EMN000154                           | Axle plate adapter medium, 39 mm - 50 mm                                                                                                                                                                                                                                                                                                                                                                | STD   |
| EMN000159                           | Axle plate adapter large, 51 mm - 60 mm                                                                                                                                                                                                                                                                                                                                                                 | -     |
|                                     | Always check installation space for the clamp before ordering. Depending on configuration and option, a particular<br>a chair might not offer enough space                                                                                                                                                                                                                                              | €     |
| EMN000115                           |                                                                                                                                                                                                                                                                                                                                                                                                         | STD   |
|                                     | Left hand mount (Contains Short & Tall Plate)                                                                                                                                                                                                                                                                                                                                                           | -     |
| Speed Settin                        | q                                                                                                                                                                                                                                                                                                                                                                                                       | €     |
| EMN000025                           | Speed, max. 6 km/h                                                                                                                                                                                                                                                                                                                                                                                      | STD   |
|                                     | Speed, max. 6 km/n<br>Speed, max. 9 km/h                                                                                                                                                                                                                                                                                                                                                                | 210   |
| EMN000084                           | Check your local laws and regulations for max. permitted speed in your country. Speed-settings 9 km/h can only be ordered via Fax with a signed waiver (next page). Max. speed-settings can only be altered by Sunrise Medical.                                                                                                                                                                         | XXX,- |

Wheelchair rear wheel size Measuring the Distance from the Ground to Rear Wheel Camber Tube

Folding frame - inside axle to inside axle distance

| AXLE PLATE TO AXLE  | AXLE PLATE TO AXLE  | FOLDING AXLE ASY |       |        |       |  |
|---------------------|---------------------|------------------|-------|--------|-------|--|
| PLATE WIDTH<br>(in) | PLATE WIDTH<br>(mm) | X-SMALL          | SMALL | MEDIUM | LARGE |  |
| 12.0-13.0           | 300-330             | ×                |       |        |       |  |
| 13.1-15.9           | 331-400             |                  | ×     |        |       |  |
| 16.0-18.0           | 401-450             |                  |       | ×      |       |  |
| 18.1-21.0           | 451-530             |                  | 2     |        | x     |  |