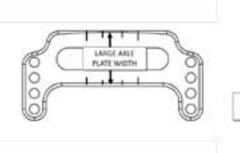

Wheelchair rear wheel size Measuring the Distance from the Ground to Rear Wheel Camber Tube

Folding frame - inside axle to inside axle distance

| AXLE PLATE TO AXLE  | AXLE PLATE TO AXLE  | FOLDING AXLE ASY |       |        |       |  |
|---------------------|---------------------|------------------|-------|--------|-------|--|
| PLATE WIDTH<br>(in) | PLATE WIDTH<br>(mm) | X-SMALL          | SMALL | MEDIUM | LARGE |  |
| 12.0-13.0           | 300-330             | ×                |       |        |       |  |
| 13.1-15.9           | 331-400             |                  | ×     |        |       |  |
| 16.0-18.0           | 401-450             |                  |       | ×      |       |  |
| 18.1-21.0           | 451-530             |                  | 2     |        | x     |  |