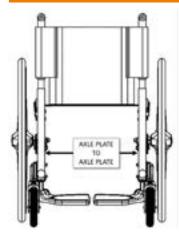

Wheelchair rear wheel size Measuring the Distance from the Ground to Rear Wheel Camber Tube

Folding frame - inside axle to inside axle distance

| AXLE PLATE TO AXLE  | AXLE PLATE TO AXLE  | FOLDING AXLE ASY |       |        |       |  |
|---------------------|---------------------|------------------|-------|--------|-------|--|
| PLATE WIDTH<br>(in) | PLATE WIDTH<br>(mm) | X-SMALL          | SMALL | MEDIUM | LARGE |  |
| 12.0-13.0           | 300-330             | ×                |       |        |       |  |
| 13.1-15.9           | 331-400             |                  | ×     |        |       |  |
| 16.0-18.0           | 401-450             |                  |       | ×      |       |  |
| 18.1-21.0           | 451-530             |                  | 2     |        | x     |  |

#### Folding wheelchair axle plate size

| AXLE PLATE    | AXLE PLATE    | AXLE PLATE ADAPTER |        |       |  |
|---------------|---------------|--------------------|--------|-------|--|
| SIZE<br>(in.) | SIZE<br>(mm.) | SMALL              | MEDIUM | LARGE |  |
| 1.0-1.5       | 25-38         | ×                  |        |       |  |
| 1.6-2.0       | 39-50         |                    | x      |       |  |
| 2.1-2.25      | 51-60         |                    | Č.     | ×     |  |