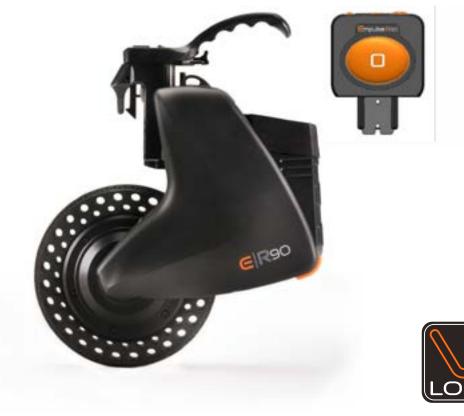

| <b>Technical Data Overview</b> |                            |                             |                                                                          |
|--------------------------------|----------------------------|-----------------------------|--------------------------------------------------------------------------|
| Max. user weight               | 125 kg                     | Maximum Speed               | 6 kph; optional 9 kph                                                    |
| Wheelchair Rear Wheel Sizes    | 24" & 25"                  | Wheel size                  | 8" air-chambered solid tire                                              |
| Battery weight (2.5Ah/5.0Ah)   | 0.7 kg / 1.2 kg            | Motor power                 | 250W / 22Nm                                                              |
| Total weight w/o battery       | 5,9 kg                     | Battery type                | Lithium-lon, 36 V, 2.5 Ah /5.0 Ah, intelligent battery management system |
| Total weight with battery      | 6,6 kg / 7,1 kg            | Maximum Motor Noise         | 50dB                                                                     |
| Device Charger Type            | 100-240 V AC, 36 V - 2.7 A | Operating Voltage           | 36V                                                                      |
| Docking Charger                | 100-240 V AC, 36 V - 3 A   | Battery Range (2.5Ah/5.0Ah) | 15.7 km / 31.4 km                                                        |
| Control Box                    | IP54 Bluetooth             | Climbing power              | up to 11% (6°)                                                           |
| Bluetooth standard             | 5.2                        |                             |                                                                          |

|                                     | R90                                                                                                                                                                                                                                                                                                                                                                                                     |       |
|-------------------------------------|---------------------------------------------------------------------------------------------------------------------------------------------------------------------------------------------------------------------------------------------------------------------------------------------------------------------------------------------------------------------------------------------------------|-------|
| Ordering/Bu                         | adlina                                                                                                                                                                                                                                                                                                                                                                                                  | €     |
| EMN090213                           | Without wheelchair order                                                                                                                                                                                                                                                                                                                                                                                | STD   |
| EMN090217                           | With wheelchair order, not mounted to the wheelchair                                                                                                                                                                                                                                                                                                                                                    | 010   |
|                                     | Wheelchair order on separate order form. Separate shipment of wheelchair and R90.<br>With wheelchair order, mounted to the wheelchair                                                                                                                                                                                                                                                                   | -     |
| EMN090218                           | Wheelchair-order on separate order form. Shipment of readily mounted wheelchair/R90-unit                                                                                                                                                                                                                                                                                                                | XXX,- |
| Rear Wheel                          | Size Specify the rear wheel size, required for all wheelchair types                                                                                                                                                                                                                                                                                                                                     | €     |
| EMN070024                           | Rear wheel, 24 Inch (Distance from ground to camber tube 283 mm to 305 mm)                                                                                                                                                                                                                                                                                                                              | STD   |
| EMN070025                           | Rear wheel, 25 Inch (Distance from ground to camber tube 296 mm to 321 mm)                                                                                                                                                                                                                                                                                                                              | -     |
| Wheelchair <sup>·</sup>             | Гуре                                                                                                                                                                                                                                                                                                                                                                                                    | €     |
| EMN010050                           | Docking for rigid wheelchairs                                                                                                                                                                                                                                                                                                                                                                           | STD   |
| EMN010051                           | Docking for folding wheelchairs                                                                                                                                                                                                                                                                                                                                                                         | XXX,- |
| Rigid Wheel                         | <b>chair</b> Required for rigid wheelchair, specify the diameter of the frame/camber tube size;                                                                                                                                                                                                                                                                                                         | C     |
| configuration of                    | nstallation space for the docking clamp before ordering. Depending on configuration and option, a particular<br>a chair might not offer enough space; Always check combination agreements for non-Sunrise wheelchairs.                                                                                                                                                                                  | €     |
|                                     | Fube Diameter- Standard Clamp (32 mm)                                                                                                                                                                                                                                                                                                                                                                   |       |
| EMN000085                           | 22 mm                                                                                                                                                                                                                                                                                                                                                                                                   | -     |
| EMN000086                           | 25 mm                                                                                                                                                                                                                                                                                                                                                                                                   | -     |
| EMN000087                           | 28.2 mm                                                                                                                                                                                                                                                                                                                                                                                                 | -     |
| EMN000088                           | 30 mm                                                                                                                                                                                                                                                                                                                                                                                                   | -     |
| EMN000089                           | 32 mm                                                                                                                                                                                                                                                                                                                                                                                                   | STD   |
| Frame Camber                        | Fube Diameter - Large Clamp (45 mm)                                                                                                                                                                                                                                                                                                                                                                     |       |
| EMN000090                           | 35 mm                                                                                                                                                                                                                                                                                                                                                                                                   | -     |
| EMN000091                           | 38 mm                                                                                                                                                                                                                                                                                                                                                                                                   | -     |
| EMN000092                           | 45 mm                                                                                                                                                                                                                                                                                                                                                                                                   | -     |
| Always check ir<br>configuration of | <b>elchair</b> Required for folding wheelchair, specify the distance from inside axle to inside axle;<br>Installation space for the docking clamp before ordering. Depending on configuration and option, a particular<br>if a chair might not offer enough space; Always check combination agreements for non-Sunrise wheelchairs; Use<br>red dimension and not the seat width to check compatibility. | €     |
| EMN000093                           | XSmall interior axle distance 300 mm to 330 mm                                                                                                                                                                                                                                                                                                                                                          | _     |
| EMN000093                           | Small interior axle distance 331 mm to 400 mm                                                                                                                                                                                                                                                                                                                                                           |       |
| EMN000095                           | Medium interior axle distance 401 mm to 450 mm                                                                                                                                                                                                                                                                                                                                                          | STD   |
| EMN000096                           | Large interior axle distance 451 mm to 530 mm                                                                                                                                                                                                                                                                                                                                                           | -     |
|                                     |                                                                                                                                                                                                                                                                                                                                                                                                         | 1.    |
| Always check in                     | elchair Axle Plate Size Specify the size of the axle, required for folding wheelchair;<br>Installation space for the docking clamp before ordering. Depending on configuration and option, a particular<br>i a chair might not offer enough space; Always check combination agreements for non-Sunrise wheelchairs.                                                                                     | €     |
| EMN000168                           | Axle plate adapter QS5 X                                                                                                                                                                                                                                                                                                                                                                                | _     |
| EMN000121                           | Axle plate adapter small, 25 mm - 38 mm                                                                                                                                                                                                                                                                                                                                                                 | _     |
| EMN000154                           | Axle plate adapter medium, 39 mm - 50 mm                                                                                                                                                                                                                                                                                                                                                                | STD   |
| EMN000159                           | Axle plate adapter large, 51 mm - 60 mm                                                                                                                                                                                                                                                                                                                                                                 | -     |
|                                     | Always check installation space for the clamp before ordering. Depending on configuration and option, a particular<br>a chair might not offer enough space                                                                                                                                                                                                                                              | €     |
| EMN000115                           |                                                                                                                                                                                                                                                                                                                                                                                                         | STD   |
|                                     | Left hand mount (Contains Short & Tall Plate)                                                                                                                                                                                                                                                                                                                                                           | -     |
| Speed Settin                        | q                                                                                                                                                                                                                                                                                                                                                                                                       | €     |
| EMN000025                           | Speed, max. 6 km/h                                                                                                                                                                                                                                                                                                                                                                                      | STD   |
|                                     | Speed, max. 6 km/n<br>Speed, max. 9 km/h                                                                                                                                                                                                                                                                                                                                                                | 210   |
| EMN000084                           | Check your local laws and regulations for max. permitted speed in your country. Speed-settings 9 km/h can only be ordered via Fax with a signed waiver (next page). Max. speed-settings can only be altered by Sunrise Medical.                                                                                                                                                                         | XXX,- |