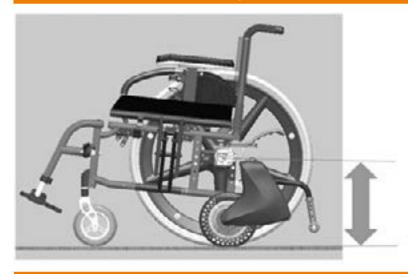

Wheelchair rear wheel size Measuring the Distance from the Ground to Rear Wheel Camber Tube

Folding frame - inside axle to inside axle distance

| AXLE PLATE TO AXLE  | AXLE PLATE TO AXLE  | FOLDING AXLE ASY |       |        |       |  |
|---------------------|---------------------|------------------|-------|--------|-------|--|
| PLATE WIDTH<br>(in) | PLATE WIDTH<br>(mm) | X-SMALL          | SMALL | MEDIUM | LARGE |  |
| 12.0-13.0           | 300-330             | ×                |       |        |       |  |
| 13.1-15.9           | 331-400             |                  | ×     |        |       |  |
| 16.0-18.0           | 401-450             |                  |       | ×      |       |  |
| 18.1-21.0           | 451-530             |                  | 2     |        | x     |  |