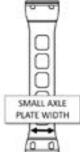

#### Folding wheelchair axle plate size

| AXLE PLATE    | AXLE PLATE    | AXLE PLATE ADAPTER |        |       |  |
|---------------|---------------|--------------------|--------|-------|--|
| SIZE<br>(in.) | SIZE<br>(mm.) | SMALL              | MEDIUM | LARGE |  |
| 1.0-1.5       | 25-38         | ×                  |        |       |  |
| 1.6-2.0       | 39-50         |                    | x      |       |  |
| 2.1-2.25      | 51-60         |                    | Č.     | ×     |  |