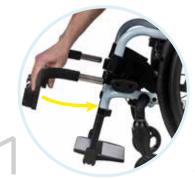

Insert the subframe into the docking clamps.

Now rotate the tommy screws of the clamps in a clockwise direction until they are hand tight and the intermediate sub-frame is securely held in the clamps. Take the pull device and insert the docking pin ends into the central bracket of the subframe.