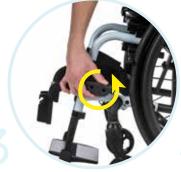

Pull and hold the docking release lever on the main tube. Now pull the handlebar gently backwards/downwards.

Scan the QR code to see the Service Videos!