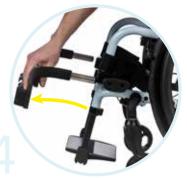

Now lower the pull device slowly until the castors of the wheelchair touch the floor. To remove the F35 from the subframe only, steps 1 and 2 can be performed independently of steps 3 and 4.

Undo the tommy screws of the clamps on both sides and pull the subframe until the tubes of the intermediate sub-frame have been pulled completely out of the clamps.

Take out the subframe from the docking clamps.