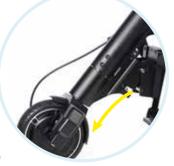

Insert the subframe into the docking clamps.

Now rotate the tommy screws of the clamps in a clockwise direction until they are hand tight and the intermediate sub-frame is securely held in the clamps. Take the pull device and insert the docking pin ends into the central bracket of the subframe.

Push the handlebar forwards/ upwards until the locking bolt automatically clicks into place. Only release the wheelchair brakes once device is locked in place.

Scan the QR code to see the Service Videos!