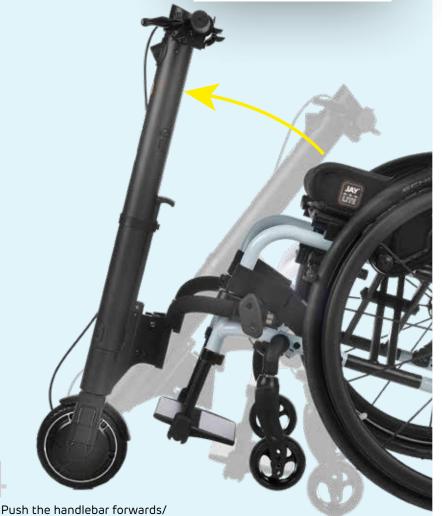

Push the handlebar forwards/ upwards until the locking bolt automatically clicks into place. Only release the wheelchair brakes once device is locked in place.

Scan the QR code to see the Service Videos!