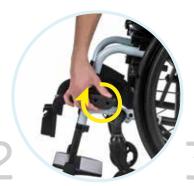

Insert the subframe into the docking clamps.

Now rotate the tommy screws of the clamps in a clockwise direction until they are hand tight and the intermediate sub-frame is securely held in the clamps. Take the pull device and insert the docking pin ends into the central bracket of the subframe.