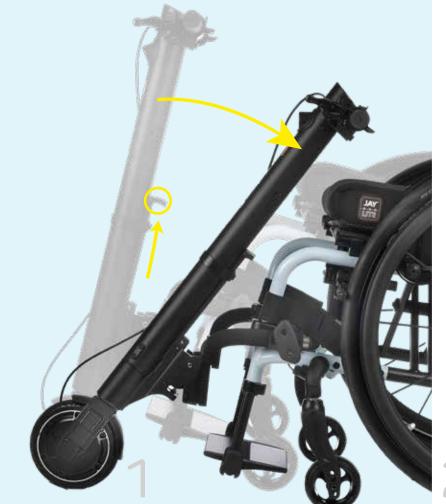

Push the handlebar forwards/ upwards until the locking bolt automatically clicks into place. Only release the wheelchair brakes once device is locked in place.

Scan the QR code to see the Service Videos!