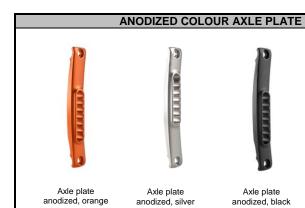

(1) Made of Carbotecture

6"

- Compatible with Power Add-On devices
- 7" castors not in combination with Seat Depth: 340 400 mm

For more information

© Sunrise Medical 2025