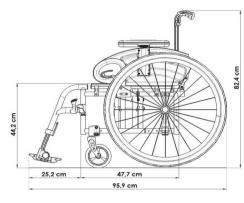

 $0^{\circ}$  is the angle  $90^{\circ}$  to the ground. Negative angles are  ${<}90^{\circ}$ 

and positive angles are >90°.

Setting of the chair above is: SD 400 mm and 24" wheel

#### **Technical Data Overview:**

Overall width with: Overall dimensions: 24" rear wheel Max overall height: 800 mm For 0° camber: SW + 200 mm Max overall length: 970 mm For 2° camber: SW + 220 mm

For 4° camber: SW + 280 mm

Weights: Folded Width:

Minimum weight: With rear wheels: approx. 300 mm Without rear wheels: approx. 250 mm approx. 13 kg

Possible seat height settings. IMPORTANT: measured without seat cushion!

© Sunrise Medical 2025