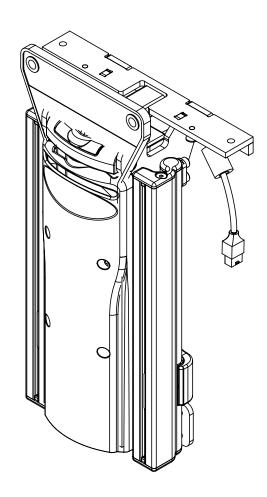

## Kid sete Q300M Mini Kids

Øvrige deler er å finne i Delmanual online Q300M Mini Kids

| Varenummer | Beskrivelse                                  |                      | Side nr. |
|------------|----------------------------------------------|----------------------|----------|
| 21505731   | Benstøtte sentermontert<br>Elektrisk Q300kid | Øvre del u fotplater | 1        |
| ET21503700 | Ryggregmek Q300Kid                           | Gasfjær med utløser  | 2        |
| 21502680   | Seteplate Q300Kid                            | NAV m/hull CMEL      | 3        |
| 21503616   | Distansestykke ryggv                         | Man ryggv Q300Kid    | 2 pos 5  |

21505731 Benstøtte sentermontert Elektrisk

| ITEM NO. | PART NUMBER   | DESCRIPTION                        | QTY. |
|----------|---------------|------------------------------------|------|
| 1        | 6000955       | LOCKING BLOCK GAS SPRING           | 1    |
| 2        | 060359        | Spacer                             | 4    |
| 3        | 000102544-005 | M8 NUT BLACK                       | 2    |
| 4        | 050126-001    | M8 X 35 BLK RND. HD ALLEN<br>SCREW | 2    |
| 5        | 21503616      | SPACER MANUAL RECLINE              | 1    |
| 6        | 6001783       | LOCKING LEVER ASSY                 | 1    |
| 7        | 22505218      | GASSTRUT ASSY                      | 1    |