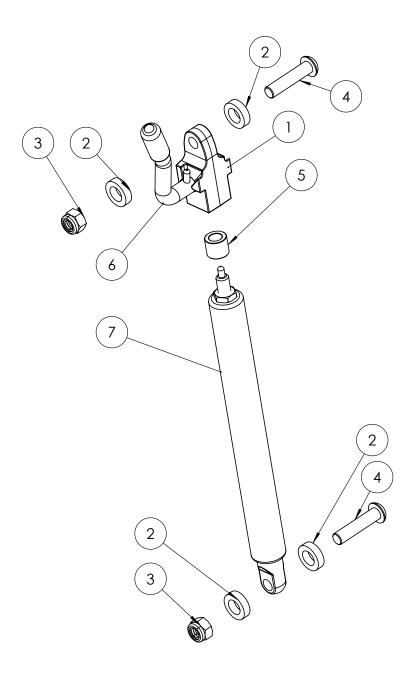

21505731 Benstøtte sentermontert Elektrisk

| ITEM NO. | PART NUMBER   | DESCRIPTION                        | QTY. |
|----------|---------------|------------------------------------|------|
| 1        | 6000955       | LOCKING BLOCK GAS SPRING           | 1    |
| 2        | 060359        | Spacer                             | 4    |
| 3        | 000102544-005 | M8 NUT BLACK                       | 2    |
| 4        | 050126-001    | M8 X 35 BLK RND. HD ALLEN<br>SCREW | 2    |
| 5        | 21503616      | SPACER MANUAL RECLINE              | 1    |
| 6        | 6001783       | LOCKING LEVER ASSY                 | 1    |
| 7        | 22505218      | GASSTRUT ASSY                      | 1    |