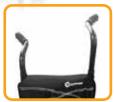

Centre of gravity adjustable

Foldable push handles with ergonomic design

Adjustable velcro straps

Height adjustable push handles

Detachable & height adjustable armrest

## Choose Zippie Easy Go for unmatched flexibility and comfort!

| Specifications: ZEG1214      |                                       |
|------------------------------|---------------------------------------|
| Seat width adjustable        | 12", 13", 14", 15"                    |
| Seat height adjustable       | 16", 17", 18"                         |
| Seat depth                   | 14 - 16"                              |
| Centre of gravity adjustable | 0 - 3"                                |
| Stroller handle              | Adjustable ergonomic shape            |
| Rear wheels                  | 22" x 1 <sup>3</sup> / <sub>8</sub> " |
| Casters                      | 6" x 1 <sup>1</sup> / <sub>4</sub> "  |
| Weight capacity              | 75 kg                                 |
| Product weight               | 15.5 kg                               |
| Warranty                     | 3 Year Frame Warranty                 |