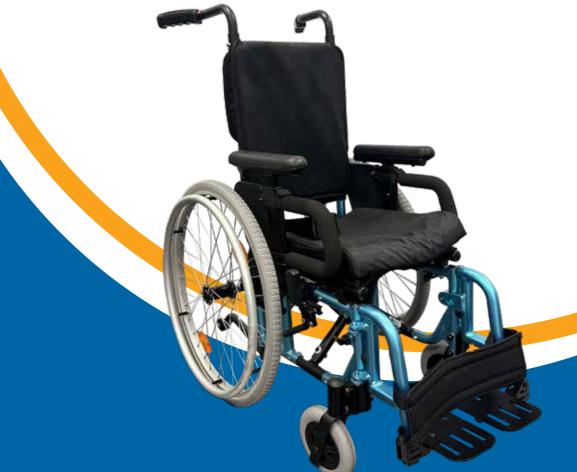

Zippie **Easy Go** embodies versatility and efficiency, designed to meet the needs of children during short-term post-surgical recovery or for longer mobility needs. With a simple folding design for ease of transport, the Zippie **Easy Go** is a great companion for families on the go.

## **Built in Growth**

Seat width adjusts from 12-15" Seat height adjusts from 16-18" Seat depth adjusts from 14-16"

Parents will appreciate the thoughtful design of easy folding, height adjustable push handles, adjustable armrests and padded adjustable

Centre of gravity adjustable

Foldable push handles with ergonomic design

Adjustable velcro straps

Height adjustable push handles

Detachable & height adjustable armrest