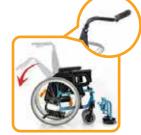

Zippie **Easy Go** embodies versatility and efficiency, designed to meet the needs of children during short-term post-surgical recovery or for longer mobility needs. With a simple folding design for ease of transport, the Zippie **Easy Go** is a great companion for families on the go.

## **Built in Growth**

Seat width adjusts from 12-15" Seat height adjusts from 16-18" Seat depth adjusts from 14-16"

Parents will appreciate the thoughtful design of easy folding, height adjustable push handles, adjustable armrests and padded adjustable