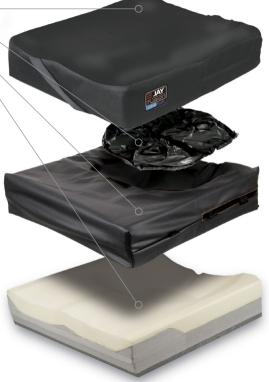

#### **INNOVATIVE DESIGN TECHNOLOGY**

- X-STATIC® stretch outer cover reduces tension and resists bacterial growth
- JAY CryoFluid insert is designed for skin protection, actively lowers the skin temperature and evenly distributes pressure
- Inner cover with AquaGuard® moisture resistant zipper and anti-wicking thread for moisture protection

### SIMPLE TO FIT -

- Pelvic Loading Area (PLA) well and insert sized around anthropometric data, specific for each cushion width
- Pre-contoured foam base with high-resiliency posterior pelvic wall design encourages orthopedic alignment
- The CryoFLuid PLA insert is divided into 5 chambers, the two chambers under the ischial tuberosities (ITs) include CryoFluid and the other three chambers include industry favorite, JAY Flow™Fluid
- Also available in a Positioning Option and Reduced Profile Option

#### Base

Pre-contoured, closed cell high resiliency foam

#### Insert

JAY CryoFluid

#### Inner Cover

Moisture-resistant with AquaGuard zipper, antiwicking seam thread

### Outer Cover

X-STATIC silver thread stretch