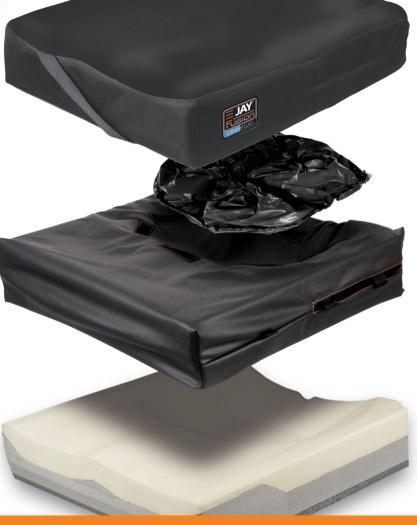

#### **INNOVATIVE DESIGN TECHNOLOGY**

- X-STATIC® stretch outer cover reduces tension and resists bacterial growth
- JAY CryoFluid insert is designed for skin protection, actively lowers the skin temperature and evenly distributes pressure
- Inner cover with AquaGuard® moisture resistant zipper and anti-wicking thread for moisture protection

### SIMPLE TO FIT -

- Pelvic Loading Area (PLA) well and insert sized around anthropometric data, specific for each cushion width
- Pre-contoured foam base with high-resiliency posterior pelvic wall design encourages orthopedic alignment
- The CryoFLuid PLA insert is divided into 5 chambers, the two chambers under the ischial tuberosities (ITs) include CryoFluid and the other three chambers include industry favorite, JAY Flow™Fluid
- Also available in a Positioning Option and Reduced Profile Option

#### Base

Pre-contoured, closed cell high resiliency foam

#### Insert

JAY CryoFluid

#### Inner Cover

Moisture-resistant with AquaGuard zipper, antiwicking seam thread

### Outer Cover

X-STATIC silver thread stretch