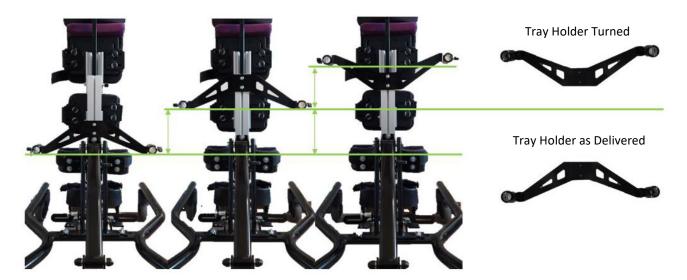

As per the graphic below, the new design enables much more flexibility in the height adjustment of the tray. This will allow the Aurora to meet the needs of a larger number of clients, especially if the Aurora is being used by more than one child or is to be reissued.

Changing of the tray bracket is simple and easy to do; just loosen the bolts fixing the metalwork to the central extrusion, slide off the extrusion, flip the bracket over, slide back into the desired position and then tighten the bolts. Spare part numbers will remain the same and can be retro fitted onto older models.