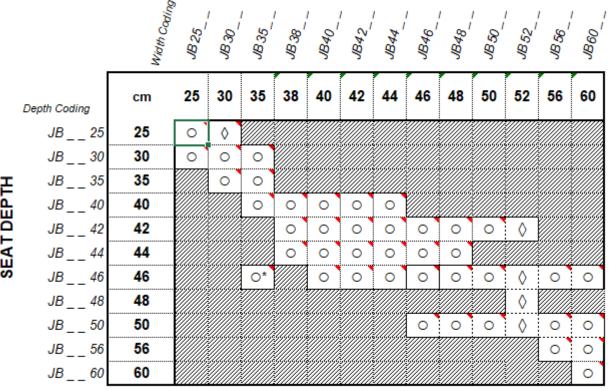

Due to the success of a recent cushion tender in Norway, it has been decided that the Jay basic cushion range will increase its size range.

The range will now include JB5242, JB5246, JB5248, JB5250

As the cushions cover a more bespoke size range it has been decided that a 15 day lead time will apply for the new sizes.

The aim for the new size range is to bridge the gap of cushion sizes that sit between 50cm & 56cm offering a broader and wider solution for the bariatric client.

The new matrix on the order form is shown below

## **SEAT WIDTH**

<sup>\*</sup> cushion 35 x 46 actual depth will be 45cm and part number will be 3545

Please refer to www.sunrisemedical.co.uk, or contact your Area Sales Manager for more information