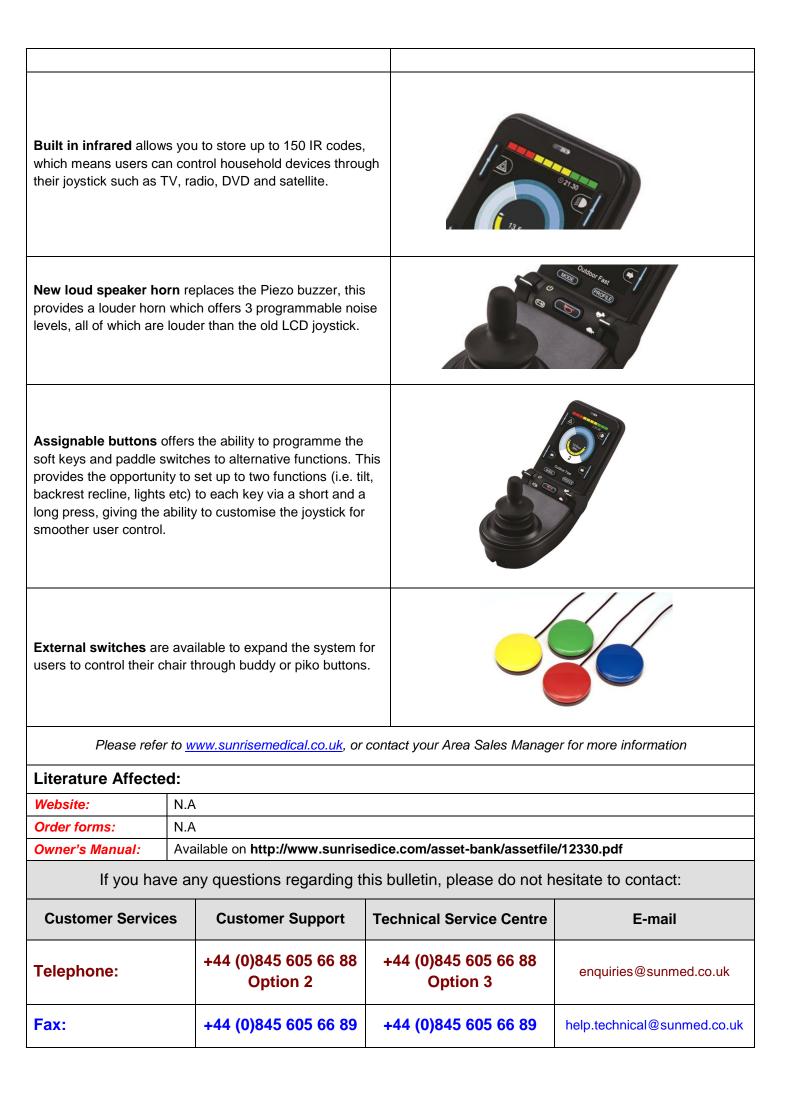

## **Customer Benefits**

The NEW Advanced LCD joystick offers many new user friendly features which mean that offers a better solution for users.