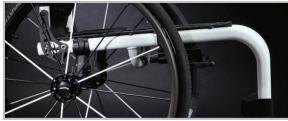

#### Xtender<sup>™</sup> Power Assist Option

Developed by Quickie and Yamaha, the Xtender features motorised rear wheels that increase the force you apply to the handrims by four times!

4-Link Rear Suspension

Sporty and lightweight suspension for a comfortable ride.