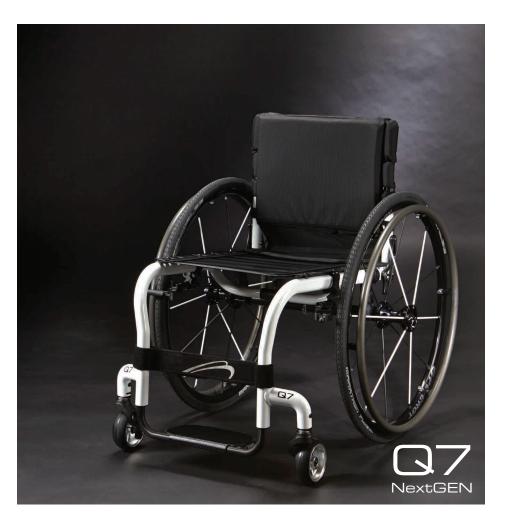

# NextGEN EVEN STRONGER STILL THE LIGHTEST

The Quickie Q7 NextGEN exemplifies our pursuit to optimize strength and use the lightest weight materials so you can experience ultimate performance day in and day out.

## TOP OF THE LINE MATERIALS AND TECHNOLOGY

The genius behind the Q7's featherweight frame is 7000 series aerospace aluminum. ShapeLoc<sup>™</sup> Technology– the process of heat treating 7000 Series aluminum– increases its strength, allows for thinner tube walls, and decreases overall weight. By combining ShapeLoc Technology with ovalized tubing, the Q7 delivers an incredibly strong, rigid ride that weighs as little as 6 kgs with wheels and maximises your speed and efficiency with every push.

## BALANCED PERFECTION

The Q7 NextGEN's performance geometry is designed for precision and grace. With custom frame lengths and caster wheel placement options, the Q7 properly distributes your weight over the rear wheels so you can be quick and nimble while maintaining stability.

#### **Ride in Style**

The Q7 NextGEN's minimal, ultra-modern design takes backstage and ensures YOU are in the limelight. Pick from 6 anodized caster colour options and 30 frame colours including the Q7 NextGEN exclusive Glossy White.