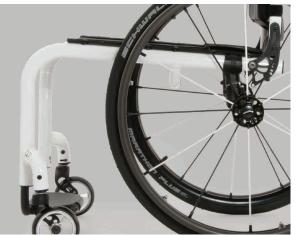

#### **Caster Housing Design**

Ovalised tubing, stylish hydroformed caster arm and a single-sided caster fork optimise balance, make the chair easier to turn and look really cool!