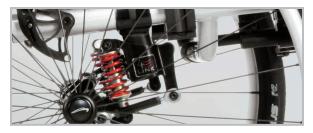

#### Xtender<sup>™</sup> Power Assist Option

Developed by Quickie and Yamaha, the Xtender features motorised rear wheels that increase the force you apply to the handrims by four times!

4-Link Rear Suspension

Sporty and lightweight suspension for a comfortable ride.