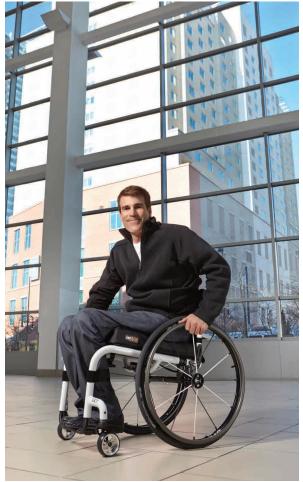

#### **Ride in Style**

The Q7 NextGEN's minimal, ultra-modern design takes backstage and ensures YOU are in the limelight. Pick from 6 anodized caster colour options and 30 frame colours including the Q7 NextGEN exclusive Glossy White.