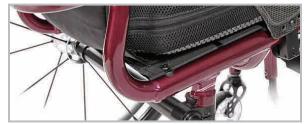

incredibly strong, rigid ride that weighs as little as 6 kgs with wheels and maximises your speed and efficiency with every push.



## BALANCED PERFECTION

The Q7 NextGEN's performance geometry is designed for precision and grace. With custom frame lengths and caster wheel placement options, the Q7 properly distributes your weight over the rear wheels so you can be quick and nimble while maintaining stability.







#### **Ride in Style**

The Q7 NextGEN's minimal, ultra-modern design takes backstage and ensures YOU are in the limelight. Pick from 6 anodized caster colour options and 30 frame colours including the Q7 NextGEN exclusive Glossy White.

**FINE TUNE YOUR Q7 NEXTGEN TO YOUR INDIVIDUAL ERGONOMIC AND** PERFORMANCE REQUIREMENTS AND YOU'LL BE LOVING LIFE IN THE

**FAST LANE** 





Active Rigid Performance Frame Option

Ideal for those who know exactly what they need. A fully rigid backrest and axle plate reduce the overall weight by an average of one pound and transfer energy directly from your arms to the axles for the most efficient propulsion.



#### Angle-Adjustable, Fold-down Backrest

Strong and easy to adjust from -27° to  $8^\circ$  to accommodate changing postural needs.



#### **Caster Housing Design**

Ovalised tubing, stylish hydroformed caster arm and a single-sided caster fork optimise balance, make the chair easier to turn and look really cool!



#### Xtender<sup>™</sup> Power Assist Option

Developed by Quickie and Yamaha, the Xtender features motorised rear wheels that increase the force you apply to the handrims by four times!



4-Link Rear S