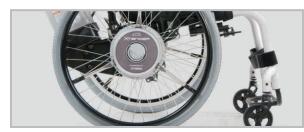

#### Xtender<sup>™</sup> Power Assist Option

Developed by Quickie and Yamaha, the Xtender features motorised rear wheels that increase the force you apply to the handrims by four times!

4-Link Rear Suspension