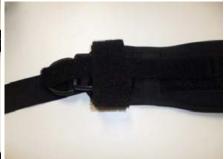

## **Description of Bulletin:**

Since 01-07-2015 we are supplying a new version of a chest strap with all JIVE UP wheelchairs. We are also supplying each Jive UP with a lap strap as standard.

**NEW Chest Strap** 