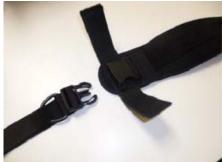

## **Description of Bulletin:**

Since 01-07-2015 we are supplying a new version of a chest strap with all JIVE UP wheelchairs. We are also supplying each Jive UP with a lap strap as standard.

**NEW Chest Strap** 