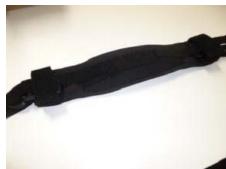

## **Description of Bulletin:**

Since 01-07-2015 we are supplying a new version of a chest strap with all JIVE UP wheelchairs. We are also supplying each Jive UP with a lap strap as standard.

**NEW Chest Strap** 