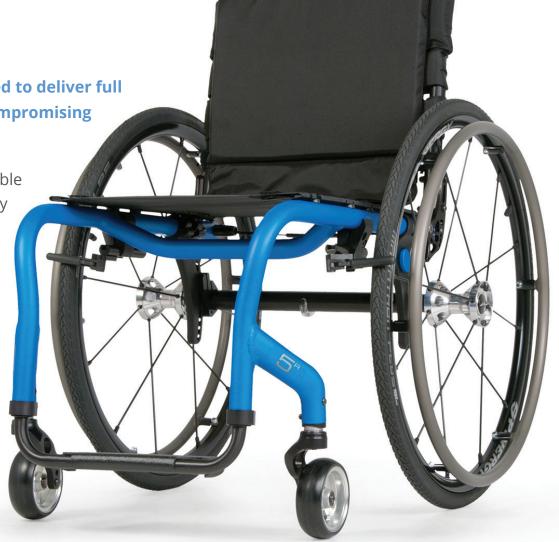

The Quickie 5<sup>R</sup>'s open frame takes the ride quality and geometry that you love about the GT and improves upon it with a swept-back hydro-formed caster design for added style and a smooth ride.

# NEW AXLE PLATE DESIGN

The  $5^{\text{R}}$ 's swept-back axle plate design isn't just for looks. It is also incredibly quick to adjust and is available in two lengths to ensure you are getting the adjustments you need without adding extra weight.