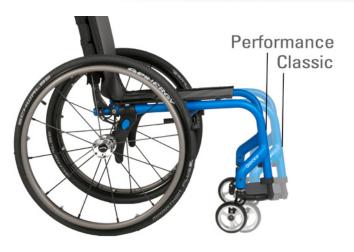

The  $5^R$  offers two frame options. The Classic features a traditional frame length for maximum stability. The shortened Performance frame length offers maximum responsiveness.