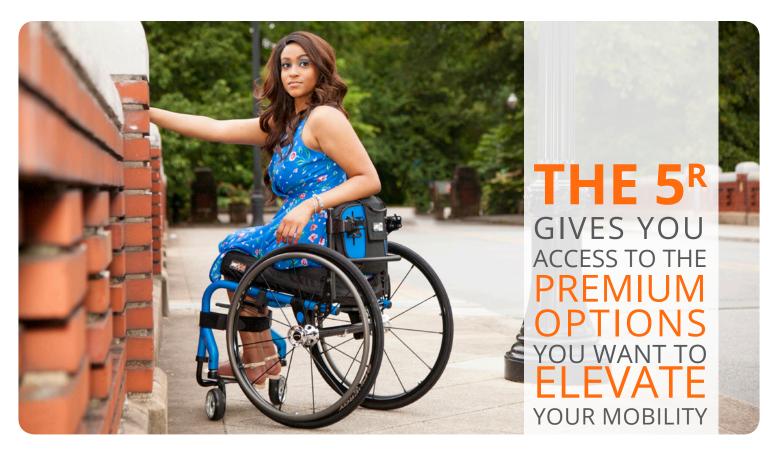

the infinitely adjustable centre of gravity and ability to adjust the backrest height and angle - You'll always find a seating position that suits you best!







The Quickie 5<sup>R</sup>'s open frame takes the ride quality and geometry that you love about the GT and improves upon it with a swept-back hydro-formed caster design for added style and a smooth ride.

The  $5^R$  offers two frame options. The Classic features a traditional frame length for maximum stability. The shortened Performance frame length offers maximum responsiveness.



# NEW AXLE PLATE DESIGN

The  $5^{\text{R}}$ 's swept-back axle plate design isn't just for looks. It is also incredibly quick to adjust and is available in two lengths to ensure you are getting the adjustments you need without adding extra weight.



### **PREMIUM OPTIONS**



#### **Quickie Xtender Power Assist**

Developed by Quickie and Yamaha, the Xtender features motorised rear wheels that increase the force you apply to the handrims by four times.



#### **Topolino Carbon Core Wheels**

One of the lightest wheelsets on the market today at only 1.1 kgs per pair. Topolino Carbon Core Wheels enhance your overall independence and mobility while making transport and storing much easier.



#### **XTR Suspension**

The XTR Suspension Frame helps you fearlessly conquer curbs, bumps, and tough terrain. Add Mountain wheels, Knobby tires, wide casters, and Frog Legs suspension caster forks for the ultimate off-road wheelchair experience.



#### **Custom-Colored JAY® J3™ Backs**

Add a pop of matching or contrasting colour to your 5<sup