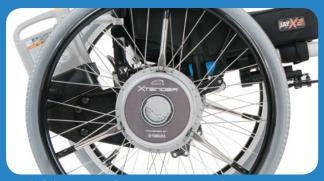

#### **Quickie Xtender Power Assist**

Developed by Quickie and Yamaha, the Xtender features motorised rear wheels that increase the force you apply to the handrims by four times.