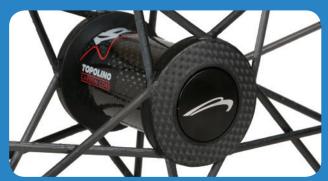

#### **Topolino Carbon Core Wheels**

One of the lightest wheelsets on the market today at only 1.1 kgs per pair. Topolino Carbon Core Wheels enhance your overall independence and mobility while making transport and storing much easier.