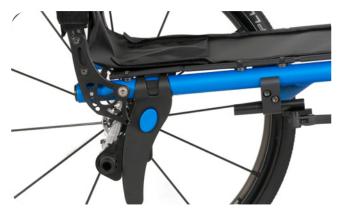

# NEW AXLE PLATE DESIGN

The  $5^{\text{R}}$ 's swept-back axle plate design isn't just for looks. It is also incredibly quick to adjust and is available in two lengths to ensure you are getting the adjustments you need without adding extra weight.