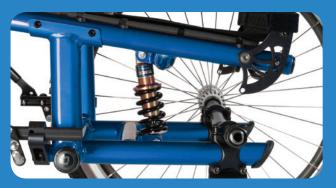

#### **XTR Suspension**

The XTR Suspension Frame helps you fearlessly conquer curbs, bumps, and tough terrain. Add Mountain wheels, Knobby tires, wide casters, and Frog Legs suspension caster forks for the ultimate off-road wheelchair experience.