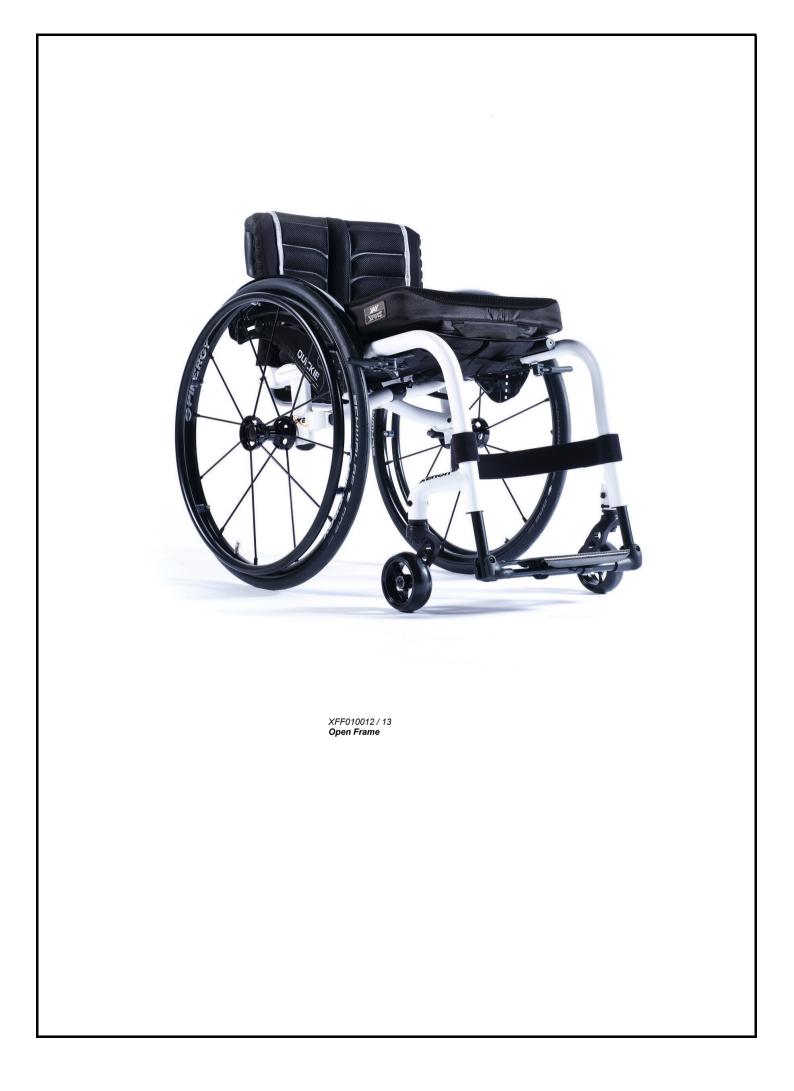

# FRAME TYPE - Please choose required Frame option (Illustrated on back pages)

Open frame (max. user weight 110kg) (Page 12) Hybrid frame (max user weight 140kg) (Page 13)