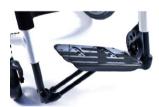

## FRONT SEAT HEIGHT SELECTION: independent of front castors, forks and frame versions

|    | Fork (length)       | Frame:   | 43 | 44 | 45 | 46 | 47 | 48 | 49 | 50 | 51 | 52 | 53 | 54 | 55 |
|----|---------------------|----------|----|----|----|----|----|----|----|----|----|----|----|----|----|
|    | 111 mm              |          | 0  | 0  | 0  |    |    |    |    |    |    |    |    |    |    |
|    | 123 mm <i>(1)</i>   | low      |    |    | 0  | 0  | 0  |    |    |    |    |    |    |    |    |
|    | Frog Leg <i>(1)</i> | low      |    |    |    |    |    |    |    |    |    |    |    |    |    |
| 3" | One Arm <i>(1)</i>  |          |    |    |    |    |    |    |    |    |    |    |    |    |    |
| ľ  | 111 mm              |          |    |    |    |    | 0  | 0  | 0  |    |    |    |    |    |    |
|    | 123 mm <i>(1)</i>   | high     |    |    |    |    |    |    | 0  | 0  | 0  |    |    |    |    |
|    | Frog Leg <i>(1)</i> | iligii   |    |    |    |    |    |    |    |    |    |    |    |    |    |
|    | One Arm <i>(1)</i>  |          |    |    |    |    |    |    |    |    |    |    |    |    |    |
|    | 111 mm              |          |    | 0  | 0  | 0  | 0  |    |    |    |    |    |    |    |    |
|    | 123 mm <i>(1)</i>   | low      |    |    | 0  | 0  | 0  | 0  |    |    |    |    |    |    |    |
| 4" | Frog Leg <i>(1)</i> | low      |    |    |    |    |    |    |    |    |    |    |    |    |    |
|    | One Arm <i>(1)</i>  |          |    |    |    |    |    |    |    |    |    |    |    |    |    |
|    | 111 mm              |          |    |    |    |    |    | 0  | 0  | 0  | 0  |    |    |    |    |
|    | 123 mm <i>(1)</i>   | high     |    |    |    |    |    |    | 0  | 0  | 0  | 0  |    |    |    |
|    | Frog Leg <i>(1)</i> | iligii   |    |    |    |    |    |    |    |    |    |    |    |    |    |
|    | One Arm (1)         |          |    |    |    |    |    |    |    |    |    |    |    |    |    |
|    | 111 mm              |          |    |    |    | 0  | 0  | 0  |    |    |    |    |    |    |    |
|    | 123 mm <i>(1)</i>   | low      |    |    |    |    | 0  | 0  | 0  |    |    |    |    |    |    |
|    | Frog Leg <i>(1)</i> | low      |    |    |    |    |    |    |    |    |    |    |    |    |    |
|    | One Arm <i>(1)</i>  |          |    |    |    |    |    |    |    |    |    |    |    |    |    |
| 5" | 111 mm              |          |    |    |    |    |    |    |    | 0  | 0  | 0  |    |    |    |
|    | 123 mm <i>(1)</i>   | high     |    |    |    |    |    |    |    |    | 0  | 0  | 0  |    |    |
|    | Frog Leg <i>(1)</i> | ] '''g'' |    |    |    |    |    |    |    |    |    |    |    |    |    |
|    | One Arm <i>(1)</i>  | <u> </u> |    |    |    |    |    |    |    |    |    |    |    |    |    |
|    | 123 mm <i>(1)</i>   | low      |    |    |    |    |    | 0  | 0  | 0  |    |    |    |    |    |
| 6" | 123 mm <i>(1)</i>   | high     |    |    |    |    |    |    |    |    |    | 0  | 0  | 0  |    |
|    | Frog Leg <i>(1)</i> |          |    |    |    |    |    |    |    |    |    |    |    |    |    |