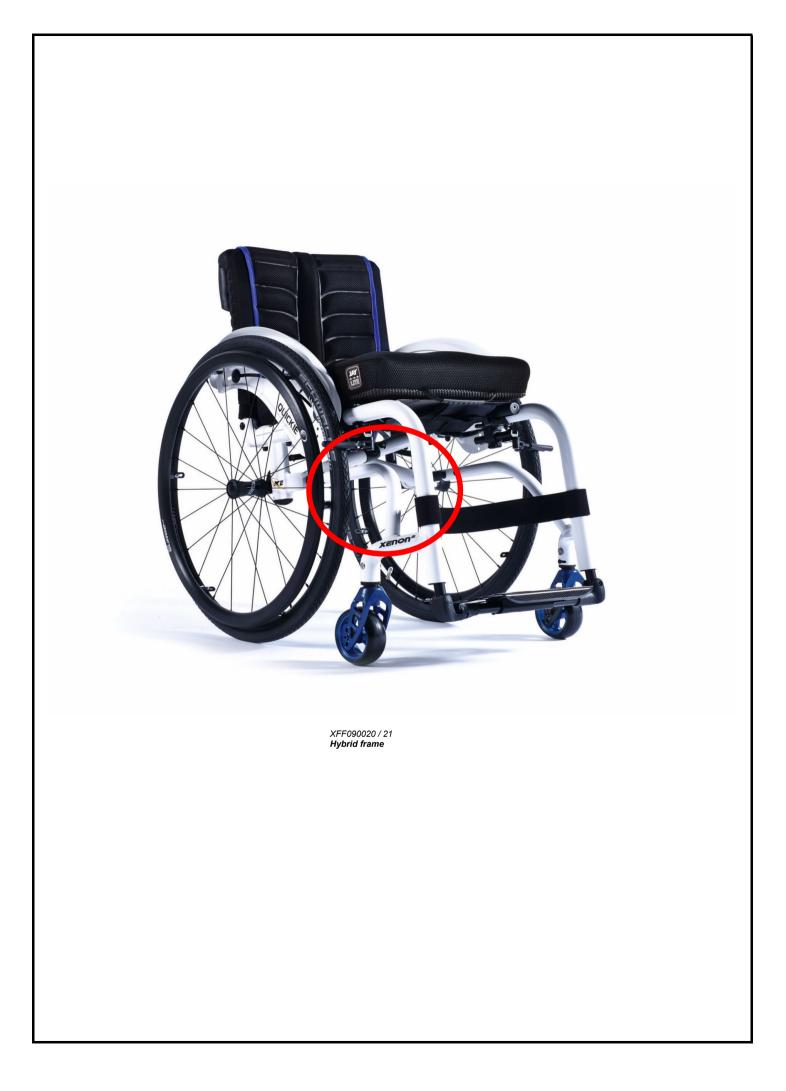

# FRAME TYPE - Please choose required Frame option (Illustrated on back pages)

Open frame (max. user weight 110kg) (Page 12) Hybrid frame (max user weight 140kg) (Page 13)