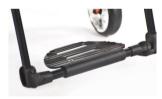

## FRONT SEAT HEIGHT SELECTION: independent of front castors, forks and frame versions

|    | Fork (length)       | Frame:   | 43 | 44 | 45 | 46 | 47 | 48 | 49 | 50 | 51 | 52 | 53 | 54 | 55 |
|----|---------------------|----------|----|----|----|----|----|----|----|----|----|----|----|----|----|
|    | 111 mm              |          | 0  | 0  | 0  |    |    |    |    |    |    |    |    |    |    |
|    | 123 mm <i>(1)</i>   | low      |    |    | 0  | 0  | 0  |    |    |    |    |    |    |    |    |
|    | Frog Leg <i>(1)</i> | low      |    |    |    |    |    |    |    |    |    |    |    |    |    |
| 3" | One Arm <i>(1)</i>  |          |    |    |    |    |    |    |    |    |    |    |    |    |    |
| ľ  | 111 mm              |          |    |    |    |    | 0  | 0  | 0  |    |    |    |    |    |    |
|    | 123 mm <i>(1)</i>   | high     |    |    |    |    |    |    | 0  | 0  | 0  |    |    |    |    |
|    | Frog Leg <i>(1)</i> | iligii   |    |    |    |    |    |    |    |    |    |    |    |    |    |
|    | One Arm <i>(1)</i>  |          |    |    |    |    |    |    |    |    |    |    |    |    |    |
|    | 111 mm              |          |    | 0  | 0  | 0  | 0  |    |    |    |    |    |    |    |    |
|    | 123 mm <i>(1)</i>   | low      |    |    | 0  | 0  | 0  | 0  |    |    |    |    |    |    |    |
| 4" | Frog Leg <i>(1)</i> | low      |    |    |    |    |    |    |    |    |    |    |    |    |    |
|    | One Arm <i>(1)</i>  |          |    |    |    |    |    |    |    |    |    |    |    |    |    |
|    | 111 mm              |          |    |    |    |    |    | 0  | 0  | 0  | 0  |    |    |    |    |
|    | 123 mm <i>(1)</i>   | high     |    |    |    |    |    |    | 0  | 0  | 0  | 0  |    |    |    |
|    | Frog Leg <i>(1)</i> | iligii   |    |    |    |    |    |    |    |    |    |    |    |    |    |
|    | One Arm (1)         |          |    |    |    |    |    |    |    |    |    |    |    |    |    |
|    | 111 mm              |          |    |    |    | 0  | 0  | 0  |    |    |    |    |    |    |    |
|    | 123 mm <i>(1)</i>   | low      |    |    |    |    | 0  | 0  | 0  |    |    |    |    |    |    |
|    | Frog Leg <i>(1)</i> | low      |    |    |    |    |    |    |    |    |    |    |    |    |    |
|    | One Arm <i>(1)</i>  |          |    |    |    |    |    |    |    |    |    |    |    |    |    |
| 5" | 111 mm              |          |    |    |    |    |    |    |    | 0  | 0  | 0  |    |    |    |
|    | 123 mm <i>(1)</i>   | high     |    |    |    |    |    |    |    |    | 0  | 0  | 0  |    |    |
|    | Frog Leg <i>(1)</i> | ] '''g'' |    |    |    |    |    |    |    |    |    |    |    |    |    |
|    | One Arm <i>(1)</i>  | <u> </u> |    |    |    |    |    |    |    |    |    |    |    |    |    |
|    | 123 mm <i>(1)</i>   | low      |    |    |    |    |    | 0  | 0  | 0  |    |    |    |    |    |
| 6" | 123 mm <i>(1)</i>   | high     |    |    |    |    |    |    |    |    |    | 0  | 0  | 0  |    |
|    | Frog Leg <i>(1)</i> |          |    |    |    |    |    |    |    |    |    |    |    |    |    |