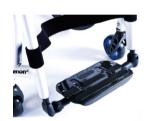

## FRONT SEAT HEIGHT SELECTION: independent of front castors, forks and frame versions

|    | Fork (length)       | Frame:   | 43 | 44 | 45 | 46 | 47 | 48 | 49 | 50 | 51 | 52 | 53 | 54 | 55 |
|----|---------------------|----------|----|----|----|----|----|----|----|----|----|----|----|----|----|
|    | 111 mm              |          | 0  | 0  | 0  |    |    |    |    |    |    |    |    |    |    |
|    | 123 mm <i>(1)</i>   | low      |    |    | 0  | 0  | 0  |    |    |    |    |    |    |    |    |
|    | Frog Leg <i>(1)</i> | low      |    |    |    |    |    |    |    |    |    |    |    |    |    |
| 3" | One Arm <i>(1)</i>  |          |    |    |    |    |    |    |    |    |    |    |    |    |    |
| ľ  | 111 mm              |          |    |    |    |    | 0  | 0  | 0  |    |    |    |    |    |    |
|    | 123 mm <i>(1)</i>   | high     |    |    |    |    |    |    | 0  | 0  | 0  |    |    |    |    |
|    | Frog Leg <i>(1)</i> | iligii   |    |    |    |    |    |    |    |    |    |    |    |    |    |
|    | One Arm <i>(1)</i>  |          |    |    |    |    |    |    |    |    |    |    |    |    |    |
|    | 111 mm              |          |    | 0  | 0  | 0  | 0  |    |    |    |    |    |    |    |    |
|    | 123 mm <i>(1)</i>   | low      |    |    | 0  | 0  | 0  | 0  |    |    |    |    |    |    |    |
| 4" | Frog Leg <i>(1)</i> | low      |    |    |    |    |    |    |    |    |    |    |    |    |    |
|    | One Arm <i>(1)</i>  |          |    |    |    |    |    |    |    |    |    |    |    |    |    |
|    | 111 mm              |          |    |    |    |    |    | 0  | 0  | 0  | 0  |    |    |    |    |
|    | 123 mm <i>(1)</i>   | high     |    |    |    |    |    |    | 0  | 0  | 0  | 0  |    |    |    |
|    | Frog Leg <i>(1)</i> | iligii   |    |    |    |    |    |    |    |    |    |    |    |    |    |
|    | One Arm (1)         |          |    |    |    |    |    |    |    |    |    |    |    |    |    |
|    | 111 mm              |          |    |    |    | 0  | 0  | 0  |    |    |    |    |    |    |    |
|    | 123 mm <i>(1)</i>   | low      |    |    |    |    | 0  | 0  | 0  |    |    |    |    |    |    |
|    | Frog Leg <i>(1)</i> | low      |    |    |    |    |    |    |    |    |    |    |    |    |    |
|    | One Arm <i>(1)</i>  |          |    |    |    |    |    |    |    |    |    |    |    |    |    |
| 5" | 111 mm              |          |    |    |    |    |    |    |    | 0  | 0  | 0  |    |    |    |
|    | 123 mm <i>(1)</i>   | high     |    |    |    |    |    |    |    |    | 0  | 0  | 0  |    |    |
|    | Frog Leg <i>(1)</i> | ] '''g'' |    |    |    |    |    |    |    |    |    |    |    |    |    |
|    | One Arm <i>(1)</i>  | <u> </u> |    |    |    |    |    |    |    |    |    |    |    |    |    |
|    | 123 mm <i>(1)</i>   | low      |    |    |    |    |    | 0  | 0  | 0  |    |    |    |    |    |
| 6" | 123 mm <i>(1)</i>   | high     |    |    |    |    |    |    |    |    |    | 0  | 0  | 0  |    |
|    | Frog Leg <i>(1)</i> |          |    |    |    |    |    |    |    |    |    |    |    |    |    |