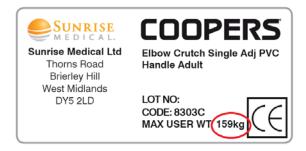

Products capable of carrying the new maximum user weight of 159Kg can be identified by the product label located under the crutch handle and on the outer packaging of the crutches. As in the example shown below.

## 1. Maximum user weight increase:

The Coopers PVC Handle Crutches have been retested and as a result the maximum user weight has been increased to 159Kg (previously 127kg).

No functional or dimensional specifications have changed on the product and performance is not affected in anyway. This update is purely an improvement to the weight carrying capacity of the Elbow Crutches through product retesting.