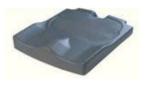

(1) compatible with power add on devices

(2) 136kg in combination with AGN090100 "Crash Test Option"

|                        |        |                                                                                                                                                                   | £           |
|------------------------|--------|-------------------------------------------------------------------------------------------------------------------------------------------------------------------|-------------|
|                        |        | SEAT UPHOLSTERYS AND CUSHIONS                                                                                                                                     |             |
| Seat Sling             | gs:    |                                                                                                                                                                   |             |
| AGN020002              | 0      | Seat sling with 1 utility bag (Std default option                                                                                                                 | n)          |
| AGN020003              |        | Seat sling with 2 utility bag (only from SW 34 cr                                                                                                                 | n) £65      |
| AGN020004              |        | Seat sling with utility bag and catheter bag (only from SW 34 cr                                                                                                  | n) £135     |
| AGN020000              | 0      | Without seat sling                                                                                                                                                |             |
| Seat cusł              | nion   | black cover:                                                                                                                                                      |             |
| Foam com               | posite | e: (medium soft) Thickness: <sub>AGN020101</sub> □ 3 cm 5 cm                                                                                                      | £85         |
| Latex: (ver            | y soft |                                                                                                                                                                   | £85         |
|                        | -      | S - for complete product range see Jay order forms:                                                                                                               |             |
| JAY020002              |        | Jay Basic                                                                                                                                                         | £80         |
| JAY020001              |        | Jay Easy Visco                                                                                                                                                    | £180        |
| JAY020007              |        | JAY Easy Fluid                                                                                                                                                    | £470        |
| JAY020004              |        | •                                                                                                                                                                 | £305        |
| Seat acce              | esso   | ries                                                                                                                                                              |             |
| AGN090018              |        | Positioning belt                                                                                                                                                  | £70         |
|                        |        |                                                                                                                                                                   |             |
|                        |        |                                                                                                                                                                   |             |
|                        |        | Back height range         25 - 30         30 - 40         40 - 45                                                                                                 |             |
|                        |        | Choose back height factory setting (cm). O 25 O 30 O 37.5 O 40                                                                                                    |             |
|                        |        | Height adjustments possible in the O 27.5 O 32.5 O 40 O 42.5                                                                                                      |             |
|                        |        | range 25-30 cm; 30-40 cm; 40-45 cm. O 30 O 35 O 45                                                                                                                |             |
| AGN030015              | 0      | Angle adj. Back (fold down)       (-31° to +15°)       (only available black anodized style packag                                                                | e)          |
| AGN030102              |        | Double locking                                                                                                                                                    | £90         |
| AGN030012              | 0      | Angle adj. Back (fixed)       (-31° to +15°)       (only available black anodized style packag                                                                    | e)          |
| Push han<br>AGN030200  |        | Choose only one option                                                                                                                                            |             |
|                        | -      | Without push handles                                                                                                                                              |             |
| AGN030201<br>AGN030203 | 0      | Integral push handles long                                                                                                                                        | 0 0165      |
| AGN030203<br>AGN030204 |        | Fold-down push handles       (only available from back height 32.5 cr         Height adi push handles       (only available from back height 32.5 cr              |             |
|                        |        | Height adj push handles (only available from back height 32.5 cr                                                                                                  |             |
|                        |        | Height adj push handles for Jay backs       (only available from back height 32.5 cr                                                                              | n) £220     |
| AGN030205              |        |                                                                                                                                                                   |             |
| AGN030205<br>Backrest  |        | olstery adjustable                                                                                                                                                |             |
| Backrest               |        | EXO Backrest sling, synthetic fibre, padded, adjustable, 1 accessory bag, black (Exo Evo Version)                                                                 |             |
|                        |        |                                                                                                                                                                   |             |
| Backrest               |        | EXO Backrest sling, synthetic fibre, padded, adjustable, 1 accessory bag, black (Exo Evo Version)                                                                 | £178        |
| Backrest               | 0      | EXO Backrest sling, synthetic fibre, padded, adjustable, 1 accessory bag, black (Exo Evo Version)<br>Colour, binding tape: • Black O Orange O Silver O Red O Blue | £178<br>£90 |