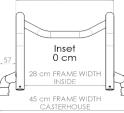

£2,250

|       |       |       |       | <u> </u> |       | MEASU   | REMEN | 115   |       |       |       |
|-------|-------|-------|-------|----------|-------|---------|-------|-------|-------|-------|-------|
|       |       |       |       |          | Seat  | Width i | n cm  |       |       |       |       |
|       | 30 cm | 32 cm | 34 cm | 36 cm    | 38 cm | 40 cm   | 42 cm | 44 cm | 46 cm | 48 cm | 50 cm |
| 32 cm | 0     | 0     | 0     | 0        | 0     | 0       | 0     | 0     | 0     | 0     | 0     |
| 34 cm | 0     | 0     | 0     | 0        | 0     | 0       | 0     | 0     | 0     | 0     | 0     |
| 36 cm | 0     | 0     | 0     | 0        | 0     | 0       | 0     | 0     | 0     | 0     | 0     |
| 38 cm | 0     | 0     | 0     | 0        | 0     | 0       | 0     | 0     | 0     | 0     | 0     |
| 40 cm | 0     | 0     | 0     | 0        | 0     | 0       | 0     | 0     | 0     | 0     | 0     |
| 42 cm | 0     | 0     | 0     | 0        | 0     | 0       | 0     | 0     | 0     | 0     | 0     |
| 44 cm | 0     | 0     | 0     | 0        | 0     | 0       | 0     | 0     | 0     | 0     | 0     |
| 46 cm | 0     | 0     | 0     | 0        | 0     | 0       | 0     | 0     | 0     | 0     | 0     |
| 48 cm | 0     | 0     | 0     | 0        | 0     | 0       | 0     | 0     | 0     | 0     | 0     |
| 50 cm | 0     | 0     | 0     | 0        | 0     | 0       | 0     | 0     | 0     | 0     | 0     |
| 52 cm | 0     | 0     | 0     | 0        | 0     | 0       | 0     | 0     | 0     | 0     | 0     |