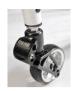

# Rear seat height in cm Rear Wheels 34 35 36 37 38 39 40 41 42 43 44 45 46 47 48 49 50 51 52

| 22" | 0 | 0 | 0 | 0 | 0 | 0 | 0 | 0 | 0 | 0 | 0 | 0 | 0 |   |   |   |   |   |   |
|-----|---|---|---|---|---|---|---|---|---|---|---|---|---|---|---|---|---|---|---|
| 24" |   |   | 0 | 0 | 0 | 0 | 0 | 0 | 0 | 0 | 0 | 0 | 0 | 0 | 0 | 0 |   |   |   |
| 25" |   |   |   | 0 | 0 | 0 | 0 | 0 | 0 | 0 | 0 | 0 | 0 | 0 | 0 | 0 | 0 |   |   |
| 26" |   |   |   |   |   | 0 | 0 | 0 | 0 | 0 | 0 | 0 | 0 | 0 | 0 | 0 | 0 | 0 | 0 |