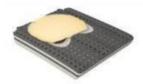

(1) compatible with power add on devices

(2) 136kg in combination with AGN090100 "Crash Test Option"

|                        |        |                                                                                                                                                                   | £           |
|------------------------|--------|-------------------------------------------------------------------------------------------------------------------------------------------------------------------|-------------|
|                        |        | SEAT UPHOLSTERYS AND CUSHIONS                                                                                                                                     |             |
| Seat Sling             | gs:    |                                                                                                                                                                   |             |
| AGN020002              | 0      | Seat sling with 1 utility bag (Std default option                                                                                                                 | n)          |
| AGN020003              |        | Seat sling with 2 utility bag (only from SW 34 cr                                                                                                                 | n) £65      |
| AGN020004              |        | Seat sling with utility bag and catheter bag (only from SW 34 cr                                                                                                  | n) £135     |
| AGN020000              | 0      | Without seat sling                                                                                                                                                |             |
| Seat cusł              | nion   | black cover:                                                                                                                                                      |             |
| Foam com               | posite | e: (medium soft) Thickness: <sub>AGN020101</sub> □ 3 cm 5 cm                                                                                                      | £85         |
| Latex: (ver            | y soft |                                                                                                                                                                   | £85         |
|                        | -      | S - for complete product range see Jay order forms:                                                                                                               |             |
| JAY020002              |        | Jay Basic                                                                                                                                                         | £80         |
| JAY020001              |        | Jay Easy Visco                                                                                                                                                    | £180        |
| JAY020007              |        | JAY Easy Fluid                                                                                                                                                    | £470        |
| JAY020004              |        | •                                                                                                                                                                 | £305        |
| Seat acce              | esso   | ries                                                                                                                                                              |             |
| AGN090018              |        | Positioning belt                                                                                                                                                  | £70         |
|                        |        |                                                                                                                                                                   |             |
|                        |        |                                                                                                                                                                   |             |
|                        |        | Back height range         25 - 30         30 - 40         40 - 45                                                                                                 |             |
|                        |        | Choose back height factory setting (cm). O 25 O 30 O 37.5 O 40                                                                                                    |             |
|                        |        | Height adjustments possible in the O 27.5 O 32.5 O 40 O 42.5                                                                                                      |             |
|                        |        | range 25-30 cm; 30-40 cm; 40-45 cm. O 30 O 35 O 45                                                                                                                |             |
| AGN030015              | 0      | Angle adj. Back (fold down)       (-31° to +15°)       (only available black anodized style packag                                                                | e)          |
| AGN030102              |        | Double locking                                                                                                                                                    | £90         |
| AGN030012              | 0      | Angle adj. Back (fixed)       (-31° to +15°)       (only available black anodized style packag                                                                    | e)          |
| Push han<br>AGN030200  |        | Choose only one option                                                                                                                                            |             |
|                        | -      | Without push handles                                                                                                                                              |             |
| AGN030201<br>AGN030203 | 0      | Integral push handles long                                                                                                                                        | 0 0165      |
| AGN030203<br>AGN030204 |        | Fold-down push handles       (only available from back height 32.5 cr         Height adi push handles       (only available from back height 32.5 cr              |             |
|                        |        | Height adj push handles (only available from back height 32.5 cr                                                                                                  |             |
|                        |        | Height adj push handles for Jay backs       (only available from back height 32.5 cr                                                                              | n) £220     |
| AGN030205              |        |                                                                                                                                                                   |             |
| AGN030205<br>Backrest  |        | olstery adjustable                                                                                                                                                |             |
| Backrest               |        | EXO Backrest sling, synthetic fibre, padded, adjustable, 1 accessory bag, black (Exo Evo Version)                                                                 |             |
|                        |        |                                                                                                                                                                   |             |
| Backrest               |        | EXO Backrest sling, synthetic fibre, padded, adjustable, 1 accessory bag, black (Exo Evo Version)                                                                 | £178        |
| Backrest               | 0      | EXO Backrest sling, synthetic fibre, padded, adjustable, 1 accessory bag, black (Exo Evo Version)<br>Colour, binding tape: • Black O Orange O Silver O Red O Blue | £178<br>£90 |