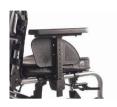

(1) compatible with power add on devices

(2) 136kg in combination with AGN090100 "Crash Test Option"

|                        |        |                                                                                                                                                                   | £           |
|------------------------|--------|-------------------------------------------------------------------------------------------------------------------------------------------------------------------|-------------|
|                        |        | SEAT UPHOLSTERYS AND CUSHIONS                                                                                                                                     |             |
| Seat Sling             | gs:    |                                                                                                                                                                   |             |
| AGN020002              | 0      | Seat sling with 1 utility bag (Std default option                                                                                                                 | n)          |
| AGN020003              |        | Seat sling with 2 utility bag (only from SW 34 cr                                                                                                                 | n) £65      |
| AGN020004              |        | Seat sling with utility bag and catheter bag (only from SW 34 cr                                                                                                  | n) £135     |
| AGN020000              | 0      | Without seat sling                                                                                                                                                |             |
| Seat cusł              | nion   | black cover:                                                                                                                                                      |             |
| Foam com               | posite | e: (medium soft) Thickness: <sub>AGN020101</sub> □ 3 cm 5 cm                                                                                                      | £85         |
| Latex: (ver            | y soft |                                                                                                                                                                   | £85         |
|                        | -      | S - for complete product range see Jay order forms:                                                                                                               |             |
| JAY020002              |        | Jay Basic                                                                                                                                                         | £80         |
| JAY020001              |        | Jay Easy Visco                                                                                                                                                    | £180        |
| JAY020007              |        | JAY Easy Fluid                                                                                                                                                    | £470        |
| JAY020004              |        | •                                                                                                                                                                 | £305        |
| Seat acce              | esso   | ries                                                                                                                                                              |             |
| AGN090018              |        | Positioning belt                                                                                                                                                  | £70         |
|                        |        |                                                                                                                                                                   |             |
|                        |        |                                                                                                                                                                   |             |
|                        |        | Back height range         25 - 30         30 - 40         40 - 45                                                                                                 |             |
|                        |        | Choose back height factory setting (cm). O 25 O 30 O 37.5 O 40                                                                                                    |             |
|                        |        | Height adjustments possible in the O 27.5 O 32.5 O 40 O 42.5                                                                                                      |             |
|                        |        | range 25-30 cm; 30-40 cm; 40-45 cm. O 30 O 35 O 45                                                                                                                |             |
| AGN030015              | 0      | Angle adj. Back (fold down)       (-31° to +15°)       (only available black anodized style packag                                                                | e)          |
| AGN030102              |        | Double locking                                                                                                                                                    | £90         |
| AGN030012              | 0      | Angle adj. Back (fixed)       (-31° to +15°)       (only available black anodized style packag                                                                    | e)          |
| Push han<br>AGN030200  |        | Choose only one option                                                                                                                                            |             |
|                        | -      | Without push handles                                                                                                                                              |             |
| AGN030201<br>AGN030203 | 0      | Integral push handles long                                                                                                                                        | 0 0165      |
| AGN030203<br>AGN030204 |        | Fold-down push handles       (only available from back height 32.5 cr         Height adi push handles       (only available from back height 32.5 cr              |             |
|                        |        | Height adj push handles (only available from back height 32.5 cr                                                                                                  |             |
|                        |        | Height adj push handles for Jay backs       (only available from back height 32.5 cr                                                                              | n) £220     |
| AGN030205              |        |                                                                                                                                                                   |             |
| AGN030205<br>Backrest  |        | olstery adjustable                                                                                                                                                |             |
| Backrest               |        | EXO Backrest sling, synthetic fibre, padded, adjustable, 1 accessory bag, black (Exo Evo Version)                                                                 |             |
|                        |        |                                                                                                                                                                   |             |
| Backrest               |        | EXO Backrest sling, synthetic fibre, padded, adjustable, 1 accessory bag, black (Exo Evo Version)                                                                 | £178        |
| Backrest               | 0      | EXO Backrest sling, synthetic fibre, padded, adjustable, 1 accessory bag, black (Exo Evo Version)<br>Colour, binding tape: • Black O Orange O Silver O Red O Blue | £178<br>£90 |