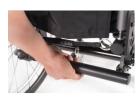

|              |    |                  | Fro | nt S | eat | Heig | jht ii | n cm | 1  |    |
|--------------|----|------------------|-----|------|-----|------|--------|------|----|----|
|              |    | Fork type        | 45  | 46   | 47  | 48   | 49     | 50   | 51 | 52 |
|              | 3" | 111mm            | 0   | 0    | 0   |      |        |      |    |    |
| or           | 3  | 123mm <b>(1)</b> |     |      | 0   | 0    | 0      |      |    |    |
| Front Castor |    | 111mm            | 0   | 0    | 0   | 0    | 0      |      |    |    |
| Ü            | 4" | 123mm <b>(1)</b> |     |      | 0   | 0    | 0      | 0    |    |    |
| uo           |    | Frog leg (1)     |     |      |     |      | 0      | 0    | 0  |    |
| F            |    | 111mm            |     |      |     | 0    | 0      | 0    |    |    |
|              | 5" | 123mm <b>(1)</b> |     |      |     | 0    | 0      | 0    | 0  |    |
|              |    | Frog leg (1)     |     |      |     |      |        |      | 0  | 0  |
|              |    | 123mm <b>(1)</b> |     |      |     |      |        | 0    | 0  | 0  |