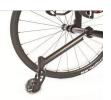

|              |    |                  | Fro | nt S | eat | Heig | jht ii | n cm | 1  |    |
|--------------|----|------------------|-----|------|-----|------|--------|------|----|----|
|              |    | Fork type        | 45  | 46   | 47  | 48   | 49     | 50   | 51 | 52 |
|              | 3" | 111mm            | 0   | 0    | 0   |      |        |      |    |    |
| or           | 3  | 123mm <b>(1)</b> |     |      | 0   | 0    | 0      |      |    |    |
| Front Castor |    | 111mm            | 0   | 0    | 0   | 0    | 0      |      |    |    |
| Ü            | 4" | 123mm <b>(1)</b> |     |      | 0   | 0    | 0      | 0    |    |    |
| uo           |    | Frog leg (1)     |     |      |     |      | 0      | 0    | 0  |    |
| F            |    | 111mm            |     |      |     | 0    | 0      | 0    |    |    |
|              | 5" | 123mm <b>(1)</b> |     |      |     | 0    | 0      | 0    | 0  |    |
|              |    | Frog leg (1)     |     |      |     |      |        |      | 0  | 0  |
|              |    | 123mm <b>(1)</b> |     |      |     |      |        | 0    | 0  | 0  |