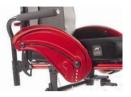

## Part no.: 65100001

#### AGN01

Please consult our colour catalogue, to review your colour choice at the end of the order form

| Jiller Services email oruer       | SwSummeu.co.uk           |
|-----------------------------------|--------------------------|
| . user weight:                    | <u>125kg // 140 kg (</u> |
| RWEIGHT                           | l k                      |
| tory information to ensure correc | t configuration          |
|                                   |                          |
| Base P                            | rice                     |

£2,250

|       |       |       |       | <u> </u> |       | MEASU   | REMEN | 115   |       |       |       |
|-------|-------|-------|-------|----------|-------|---------|-------|-------|-------|-------|-------|
|       |       |       |       |          | Seat  | Width i | n cm  |       |       |       |       |
|       | 30 cm | 32 cm | 34 cm | 36 cm    | 38 cm | 40 cm   | 42 cm | 44 cm | 46 cm | 48 cm | 50 cm |
| 32 cm | 0     | 0     | 0     | 0        | 0     | 0       | 0     | 0     | 0     | 0     | 0     |
| 34 cm | 0     | 0     | 0     | 0        | 0     | 0       | 0     | 0     | 0     | 0     | 0     |
| 36 cm | 0     | 0     | 0     | 0        | 0     | 0       | 0     | 0     | 0     | 0     | 0     |
| 38 cm | 0     | 0     | 0     | 0        | 0     | 0       | 0     | 0     | 0     | 0     | 0     |
| 40 cm | 0     | 0     | 0     | 0        | 0     | 0       | 0     | 0     | 0     | 0     | 0     |
| 42 cm | 0     | 0     | 0     | 0        | 0     | 0       | 0     | 0     | 0     | 0     | 0     |
| 44 cm | 0     | 0     | 0     | 0        | 0     | 0       | 0     | 0     | 0     | 0     | 0     |
| 46 cm | 0     | 0     | 0     | 0        | 0     | 0       | 0     | 0     | 0     | 0     | 0     |
| 48 cm | 0     | 0     | 0     | 0        | 0     | 0       | 0     | 0     | 0     | 0     | 0     |
| 50 cm | 0     | 0     | 0     | 0        | 0     | 0       | 0     | 0     | 0     | 0     | 0     |
| 52 cm | 0     | 0     | 0     | 0        | 0     | 0       | 0     | 0     | 0     | 0     | 0     |