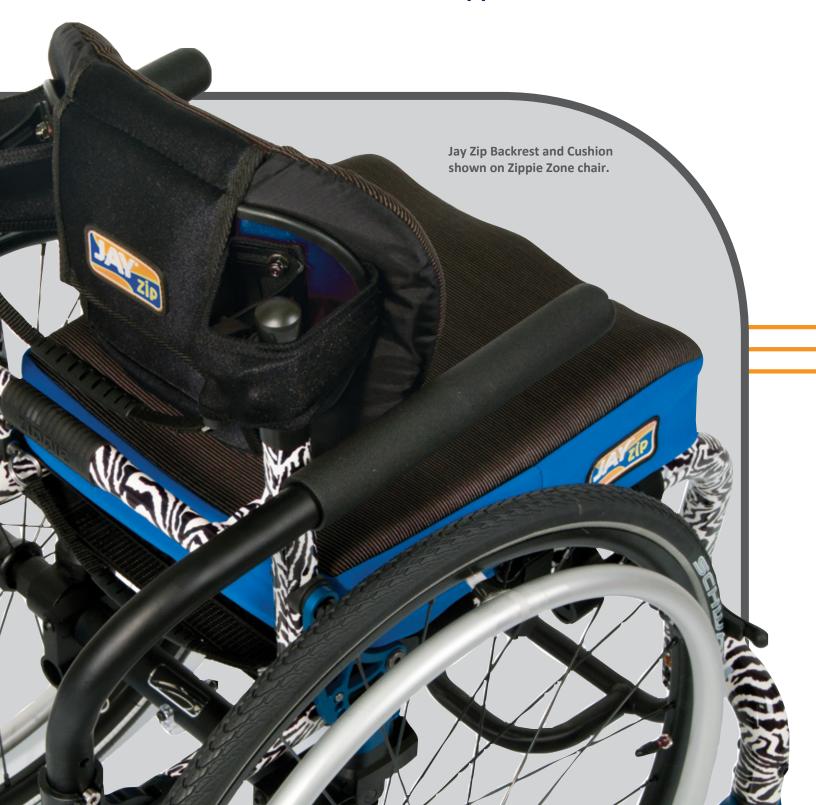

# **ZIP™ BACK & CUSHION**

Clinical seating, designed for Zippie kids!

## JAY® ZIP™ CUSHION & BACK

= The JAY Zip cushion and backrest were designed through the use of anthropometric data so they are specially sized to meet a pediatric client's unique needs. The Zip cushion is a dual layered contoured foam base that provides skin protection and positioning in a comfortable, effective and convenient package. The Zip backrest is an ultra lightweight, antimicrobial backrest that features X-static™ and Aquaguard™ cover technologies as well as adjustable, one step release hardware to accommodate a wide range of mounting locations and user presentations.