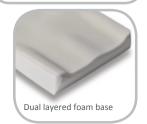

## **Jay Zip Cushion**

## **Comfortable**

- Dual layered contoured foam base
- Reticulated foam in the outer cover promotes air movement
- Soft and stretchable outer cover (also available in pink and blue - option)