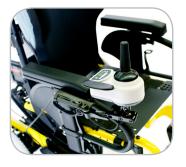

#### Joystick

- Easy to use
- Flexible mounting options
- Power on/ off + profiles
- Wrist support