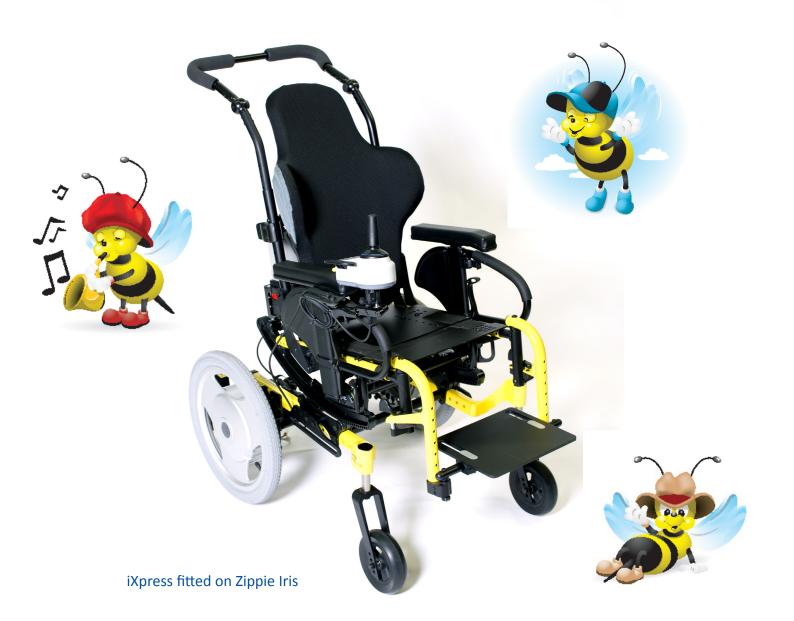

### The power to explore your world!

Zippie iXpress gives you the freedom of a power chair with the flexibility of your manual chair, all in one safe and easy to use package.

#### Joystick

- Easy to use
- Flexible mounting options
- Power on/ off + profiles
- Wrist support

#### Battery

- Easy to remove and charge
- Quality Japanese cells
- Quick 3 hour charge time

#### Attendant control

- Power on/ off + speed
- Innovative glide to steer function

| ZIPPIE IXPRESS SPECIFICATIONS | Paediatric Quickie 2    | Zippie Iris             |
|-------------------------------|-------------------------|-------------------------|
| Drive system:                 | Direct rear wheel drive | Direct rear wheel drive |
| Controller:                   | JW-1, JUX-1             | JW-1, JUX-1             |
| Motor:                        | 24V, 120 Wx2            | 24V, 120 Wx2            |
| Battery:                      | Nickel Metal Hydride    | Nickel Metal Hydride    |
| Range:                        | 16 km per charge        | 16 km per charge        |
| Charging time:                | 3 hours                 | 3 hours                 |
| Attendant control:            | Yes                     | Yes                     |
| Drive wheel size:             | 16", 24"                | 16", 24"                |
| Speed:                        | up to 6 kph             | up to 6 kph             |
| Weight capacity:              | 120 kg                  | 75 kg                   |
| Battery weight:               | 2.9 kg                  | 2.9 kg                  |
| System weight:                | 17.4 kg                 | 17.4 kg                 |
| Frame Warranty:               | Limited/Lifetime        | Limited/Lifetime        |
| iXpress Warranty:             | 2 years                 | 2 years                 |