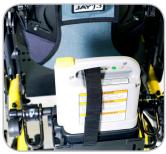

#### Battery

- Easy to remove and charge
- Quality Japanese cells
- Quick 3 hour charge time