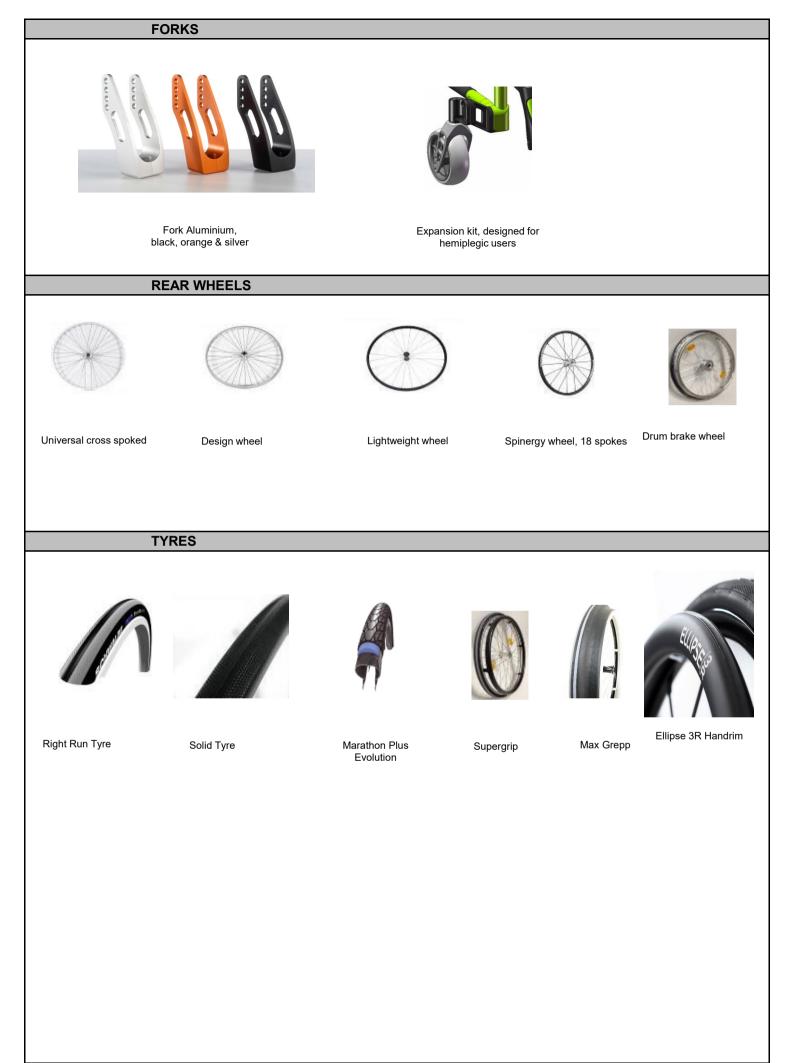

|                   | 4                                                         |                                                |                                   |                                    |                                         |             |         |         |           |         |           |           | Dalia       |        |        |             |     |     | •                            |          |   |  |  |  |
|-------------------|-----------------------------------------------------------|------------------------------------------------|-----------------------------------|------------------------------------|-----------------------------------------|-------------|---------|---------|-----------|---------|-----------|-----------|-------------|--------|--------|-------------|-----|-----|------------------------------|----------|---|--|--|--|
| nvoice to:        |                                                           |                                                |                                   |                                    |                                         |             |         |         |           |         |           |           | Deliver to: |        |        |             |     |     |                              |          |   |  |  |  |
| Name:             |                                                           |                                                |                                   |                                    |                                         |             |         | Name:   |           |         |           |           |             |        |        |             |     |     |                              |          |   |  |  |  |
| Street:           |                                                           |                                                |                                   |                                    |                                         |             |         |         |           |         |           |           | Stree       |        |        |             |     |     | _                            |          |   |  |  |  |
| own: Postal code: |                                                           |                                                |                                   |                                    |                                         |             |         |         | Towr      |         |           |           |             |        | F      | ostal code: |     |     |                              |          |   |  |  |  |
| E-Mail:           |                                                           |                                                |                                   |                                    |                                         |             |         |         |           | -       | E-Ma      | il:       |             |        |        |             |     |     |                              |          |   |  |  |  |
| l:                |                                                           |                                                |                                   | Fax:                               |                                         |             |         |         |           |         |           |           | Tel:        |        |        |             |     |     | F                            | ax:      |   |  |  |  |
|                   | late:                                                     |                                                |                                   |                                    |                                         |             |         |         |           |         |           | •         | Mark        | ed for |        |             |     |     |                              |          |   |  |  |  |
|                   | se order:                                                 |                                                |                                   |                                    |                                         |             |         |         |           |         |           |           | IVIAI K     |        | -      |             |     |     |                              |          |   |  |  |  |
|                   | r required:                                               |                                                |                                   |                                    |                                         |             |         |         |           |         | ╺         | -         | Sunri       | se or  | der no | D:          |     |     |                              |          |   |  |  |  |
|                   |                                                           |                                                |                                   |                                    |                                         |             |         |         |           |         |           |           |             |        |        |             |     |     |                              |          |   |  |  |  |
| < nun             | nber: <b>+44 (0)8</b>                                     | 45 605 66 8                                    | 9                                 |                                    |                                         | Base        | Price   | I       |           |         |           |           | Max         | use    | r wei  | ght:        | 140 | )kg |                              |          |   |  |  |  |
| ail: o            | orders@sunm                                               | ned.co.uk                                      |                                   |                                    |                                         | £1,         | 695     |         |           |         |           |           | USEF        | R WEIG | GHT    |             |     |     |                              | kg       |   |  |  |  |
| rt No             | . 07200101                                                | QMA01                                          |                                   |                                    |                                         |             |         |         |           |         |           |           |             |        |        |             |     | -   |                              |          |   |  |  |  |
|                   |                                                           |                                                |                                   |                                    |                                         |             | CL      | -IEN1   | ME/       | ASUR    | REME      | NTS       |             |        |        |             |     |     |                              |          |   |  |  |  |
|                   |                                                           |                                                |                                   |                                    |                                         | Seat        | widt    | th in ( | cm        |         |           |           |             |        |        |             |     |     |                              |          |   |  |  |  |
|                   |                                                           | 36                                             |                                   | 8                                  | 4                                       | 0           | ī       | 12      | 1         | 4       | 4         | 6         | 4           | 8      | 5      | 50          | 5   | 2   | 54                           |          |   |  |  |  |
|                   | 36                                                        | 0                                              | (                                 | C                                  | (                                       | С           | (       | 0       | (         | C       | (         | C         | (           | C      | (      | С           | (   | C   | 0                            |          |   |  |  |  |
| ε                 | 38                                                        | 0                                              | (                                 | С                                  | (                                       | 0 0         |         | (       | C         | 0       |           | (         | 0           |        | С      | (           | C   | 0   |                              |          |   |  |  |  |
| D<br>L            | 40                                                        | 0                                              | (                                 | С                                  | (                                       | С           | (       | 0       | (         | )       | (         | C         | (           | )      | (      | С           | (   | 0 0 |                              |          |   |  |  |  |
| thi               | 42                                                        | 0                                              | (                                 | C                                  | (                                       | 0 0         |         | (       | 0 0       |         | (         | )         | (           | 0 0    |        | 0           |     |     |                              |          |   |  |  |  |
| lept              | 44                                                        | 0                                              | (                                 | С                                  | (                                       | С           | 0       |         | 0         |         | (         | 0 0       |             | o c    |        | С           | 0   |     | 0                            |          |   |  |  |  |
| Seat depth in cm  | 46                                                        | 0                                              | (                                 | C                                  | (                                       | С           | 0       |         | 0         |         | 0         |           | (           | 0 0    |        | С           | (   | C   | 0                            |          |   |  |  |  |
| Se                | 48                                                        | 0                                              | (                                 | C                                  | (                                       | C           | 0       |         | (         | )       | (         | C         | (           | 0 0    |        | С           | (   | C   | 0                            |          |   |  |  |  |
|                   | 50                                                        | 0 0                                            |                                   |                                    | (                                       | С           | (       | 0       | (         | )       | (         | С         | (           | )      | (      | С           | (   | C   | 0                            |          |   |  |  |  |
|                   | Please note the                                           | method of me                                   | asureme                           | ent is from                        | m the b                                 | ack. All    | measur  | ements  | are in cr | m and w | ithout a  | cushio    | n           |        |        |             |     |     |                              |          |   |  |  |  |
|                   |                                                           |                                                |                                   |                                    |                                         | Fron        | t soat  | t hoia  | ht in (   | -m      |           |           |             |        |        |             |     |     |                              |          |   |  |  |  |
|                   | Fork Type                                                 |                                                |                                   |                                    |                                         | 40          | 42      | 43      | 44        | 45      | 46        | 47        | 48          | 49     | 50     | 51          | 52  | 53  | 54                           |          |   |  |  |  |
|                   |                                                           | lemi Versio                                    | n                                 |                                    |                                         | 0           | 0       |         |           | -       | -         |           |             | -      |        | -           | -   |     |                              |          |   |  |  |  |
|                   | 5                                                         | Short narrov                                   | v                                 |                                    | 4"                                      |             |         | 0       | 0         |         | 0         | 0         | 0           |        |        |             |     |     |                              |          |   |  |  |  |
| L                 |                                                           | Long narrow                                    | /                                 |                                    |                                         |             |         |         |           |         | 0         | 0         | 0           | 0      |        | 0           |     |     |                              |          |   |  |  |  |
| Front castor      | F                                                         | lemi Versio                                    | n                                 |                                    |                                         | 0           | 0       | 0       | 0         |         |           |           |             |        |        |             |     |     |                              |          |   |  |  |  |
| ca                | ,                                                         | Short narrov                                   | v                                 |                                    | 5"                                      |             |         | 0       | 0         | 0       | 0         | 0         | 0           | 0      |        |             |     |     |                              |          |   |  |  |  |
| ont               |                                                           | Long narrow                                    | /                                 |                                    |                                         |             |         |         |           |         | 0         | 0         | 0           | 0      | 0      |             | 0   |     |                              |          |   |  |  |  |
| ц                 | F                                                         | lemi Versio                                    |                                   |                                    |                                         |             |         | 0       | 0         | 0       |           |           |             |        |        |             |     |     |                              |          |   |  |  |  |
|                   |                                                           |                                                |                                   |                                    |                                         | Long narrow |         |         | 6"        |         |           |           |             |        | 0      | 0           | 0   | 0   | 0                            | 0        | 0 |  |  |  |
|                   |                                                           | Long wide                                      |                                   |                                    | 7"                                      |             |         |         |           |         |           |           | 0           | 0      |        | 0           | 0   | 0   | 0                            |          |   |  |  |  |
|                   | P                                                         |                                                |                                   |                                    |                                         |             |         |         |           |         |           |           |             |        | 1      | <b>I</b>    |     |     |                              |          |   |  |  |  |
|                   | Hemi version only with SA frame                           |                                                |                                   |                                    |                                         |             |         |         |           |         |           |           |             |        |        |             |     |     |                              |          |   |  |  |  |
|                   |                                                           | 7" not in combination with seat depth: 36-40cm |                                   |                                    |                                         |             |         |         |           |         |           |           |             |        |        |             |     |     |                              |          |   |  |  |  |
|                   | 7" not in con                                             |                                                |                                   |                                    |                                         | sions       | with si |         |           |         |           |           |             |        |        |             |     |     |                              |          |   |  |  |  |
|                   |                                                           | vith fork long                                 | g wide                            | ; other                            | 6" ver                                  |             | with si |         |           |         |           |           |             |        |        |             |     |     |                              |          |   |  |  |  |
|                   | 7" not in con<br>6" soft only v                           | vith fork long                                 | g wide                            | ; other                            | 6" ver                                  |             | with Si |         |           |         |           |           |             |        |        |             |     |     |                              |          |   |  |  |  |
|                   | 7" not in con<br>6" soft only v                           | vith fork long<br>ce front/rea                 | g wide<br>r seat                  | ; other                            | 6" ver<br>11cm                          | 1           | with si |         |           | -       |           |           |             |        |        |             |     |     |                              |          |   |  |  |  |
| el                | 7" not in con<br>6" soft only v                           | vith fork long<br>ce front/rea<br><b>Rear</b>  | g wide<br>r seat                  | ; other<br>height;                 | 6" ver<br>11cm                          | 1           | 45      | 46      | 47        | 48      | 49        | 50        | 51          |        |        |             |     |     |                              |          |   |  |  |  |
| vheel             | 7" not in con<br>6" soft only v<br>Max differen           | vith fork long<br>ce front/rea<br><b>Rear</b>  | g wide<br>r seat<br><b>· seat</b> | ; other<br>height;<br><b>heigh</b> | 6" ver<br>11cm<br>tin c                 | :m          |         |         |           |         | 49        | 50        | 51          |        |        | The         |     |     | -                            | ANNOT be |   |  |  |  |
| Raer wheel        | 7" not in con<br>6" soft only v<br>Max differen<br>Wheels | vith fork long<br>ce front/rea<br>Rear<br>3 40 | g wide<br>r seat<br>• seat<br>41  | ; other<br>height;<br><b>heigh</b> | 6" ver<br>11cm<br>1 <b>t in c</b><br>43 | :m<br>44    |         | 46      | 47        | 48      | <b>49</b> | <b>50</b> | 51          |        |        | The         |     |     | eight C <i>I</i><br>t seat h |          |   |  |  |  |