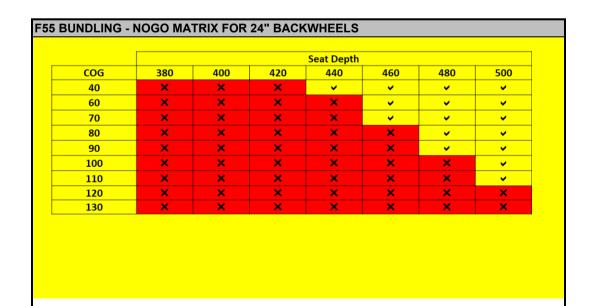

user's ability to sit upright has a major influence on the                                           |
|                       | back height and it can therefore differ considerably                                                           |
| Back angle:           | Important: The back height depends on the degree of disability.                                                |
| Dack allyle.          | $0^{\circ}$ is the angle 90° to the ground. Negative angles are < 90°                                          |
|                       |                                                                                                                |
|                       | and positive angles are > 90°.                                                                                 |





#### **ARMREST AND SIDEGUARDS**



Single post height adjustable armrest



Single-post sideguard, depth adjustable, tool height-adjustable



Sideguard composite detachable



Sideguard carbon with

fender



Sideguard alu with fender



Desk amrest, height adjustable,short armpad(25cm)





Desk armrest, fixed height,short armpad(25cm)



Desk armrest without armpad



Life SA



Life FF 85°



Life FF 75°



Frame FF 85 ° (integrated footrest), inset (20 mm on each side), active

### FRAME ACCESSORIES



Transit wheels





Crutch holder



Anti-tip swing away

## FRAME ACCESSORIES

Tip assist





Composite hanger 70°/80°



Elevating legrest



Amputee Support Pad



Aluminium hanger, 90°

Platform footplate lightweight angle & depth adjustable composite flip up



Footboard platf