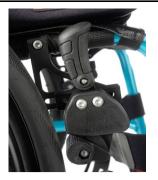

|          | JAY BACKS plus ACCESSORIES (max . user weight 136 kg) p Contour                                           |                                                                                                                                                                                                                                                                                                                                                                                                                                                                                                                                                                                                                                                                                                                                                                                                                                                                                                                                                                                                                                                                                                                                                                                                                                                                                                                                                                                                                                                                                                                                      |
|----------|-----------------------------------------------------------------------------------------------------------|--------------------------------------------------------------------------------------------------------------------------------------------------------------------------------------------------------------------------------------------------------------------------------------------------------------------------------------------------------------------------------------------------------------------------------------------------------------------------------------------------------------------------------------------------------------------------------------------------------------------------------------------------------------------------------------------------------------------------------------------------------------------------------------------------------------------------------------------------------------------------------------------------------------------------------------------------------------------------------------------------------------------------------------------------------------------------------------------------------------------------------------------------------------------------------------------------------------------------------------------------------------------------------------------------------------------------------------------------------------------------------------------------------------------------------------------------------------------------------------------------------------------------------------|
|          | contour                                                                                                   |                                                                                                                                                                                                                                                                                                                                                                                                                                                                                                                                                                                                                                                                                                                                                                                                                                                                                                                                                                                                                                                                                                                                                                                                                                                                                                                                                                                                                                                                                                                                      |
| :        |                                                                                                           |                                                                                                                                                                                                                                                                                                                                                                                                                                                                                                                                                                                                                                                                                                                                                                                                                                                                                                                                                                                                                                                                                                                                                                                                                                                                                                                                                                                                                                                                                                                                      |
| :        | □ JAY030040 Short 30cm                                                                                    | 870                                                                                                                                                                                                                                                                                                                                                                                                                                                                                                                                                                                                                                                                                                                                                                                                                                                                                                                                                                                                                                                                                                                                                                                                                                                                                                                                                                                                                                                                                                                                  |
|          | □ JAY030042 Medium 460mm                                                                                  | 850                                                                                                                                                                                                                                                                                                                                                                                                                                                                                                                                                                                                                                                                                                                                                                                                                                                                                                                                                                                                                                                                                                                                                                                                                                                                                                                                                                                                                                                                                                                                  |
| oon Co   | ontour                                                                                                    |                                                                                                                                                                                                                                                                                                                                                                                                                                                                                                                                                                                                                                                                                                                                                                                                                                                                                                                                                                                                                                                                                                                                                                                                                                                                                                                                                                                                                                                                                                                                      |
|          |                                                                                                           | 070                                                                                                                                                                                                                                                                                                                                                                                                                                                                                                                                                                                                                                                                                                                                                                                                                                                                                                                                                                                                                                                                                                                                                                                                                                                                                                                                                                                                                                                                                                                                  |
| :<br>Daa |                                                                                                           | 870                                                                                                                                                                                                                                                                                                                                                                                                                                                                                                                                                                                                                                                                                                                                                                                                                                                                                                                                                                                                                                                                                                                                                                                                                                                                                                                                                                                                                                                                                                                                  |
| - Pos    | terior Deep Contour                                                                                       |                                                                                                                                                                                                                                                                                                                                                                                                                                                                                                                                                                                                                                                                                                                                                                                                                                                                                                                                                                                                                                                                                                                                                                                                                                                                                                                                                                                                                                                                                                                                      |
|          | □ JAY050037 Tall 38cm                                                                                     | 735                                                                                                                                                                                                                                                                                                                                                                                                                                                                                                                                                                                                                                                                                                                                                                                                                                                                                                                                                                                                                                                                                                                                                                                                                                                                                                                                                                                                                                                                                                                                  |
| :        | □ JAY050031 Medium 46cm                                                                                   | 735                                                                                                                                                                                                                                                                                                                                                                                                                                                                                                                                                                                                                                                                                                                                                                                                                                                                                                                                                                                                                                                                                                                                                                                                                                                                                                                                                                                                                                                                                                                                  |
| t:       | □ JAY050032 Short 53cm                                                                                    | 735                                                                                                                                                                                                                                                                                                                                                                                                                                                                                                                                                                                                                                                                                                                                                                                                                                                                                                                                                                                                                                                                                                                                                                                                                                                                                                                                                                                                                                                                                                                                  |
|          |                                                                                                           |                                                                                                                                                                                                                                                                                                                                                                                                                                                                                                                                                                                                                                                                                                                                                                                                                                                                                                                                                                                                                                                                                                                                                                                                                                                                                                                                                                                                                                                                                                                                      |
|          | □ Jay Headrest S/A (only with Jay 3 backs)                                                                | 345                                                                                                                                                                                                                                                                                                                                                                                                                                                                                                                                                                                                                                                                                                                                                                                                                                                                                                                                                                                                                                                                                                                                                                                                                                                                                                                                                                                                                                                                                                                                  |
|          | □ Standard Jay headrest (only with Jay 3 backs)                                                           | 235                                                                                                                                                                                                                                                                                                                                                                                                                                                                                                                                                                                                                                                                                                                                                                                                                                                                                                                                                                                                                                                                                                                                                                                                                                                                                                                                                                                                                                                                                                                                  |
|          |                                                                                                           |                                                                                                                                                                                                                                                                                                                                                                                                                                                                                                                                                                                                                                                                                                                                                                                                                                                                                                                                                                                                                                                                                                                                                                                                                                                                                                                                                                                                                                                                                                                                      |
|          | ARMREST AND SIDEGUARDS                                                                                    |                                                                                                                                                                                                                                                                                                                                                                                                                                                                                                                                                                                                                                                                                                                                                                                                                                                                                                                                                                                                                                                                                                                                                                                                                                                                                                                                                                                                                                                                                                                                      |
|          |                                                                                                           |                                                                                                                                                                                                                                                                                                                                                                                                                                                                                                                                                                                                                                                                                                                                                                                                                                                                                                                                                                                                                                                                                                                                                                                                                                                                                                                                                                                                                                                                                                                                      |
|          |                                                                                                           | 180                                                                                                                                                                                                                                                                                                                                                                                                                                                                                                                                                                                                                                                                                                                                                                                                                                                                                                                                                                                                                                                                                                                                                                                                                                                                                                                                                                                                                                                                                                                                  |
|          |                                                                                                           |                                                                                                                                                                                                                                                                                                                                                                                                                                                                                                                                                                                                                                                                                                                                                                                                                                                                                                                                                                                                                                                                                                                                                                                                                                                                                                                                                                                                                                                                                                                                      |
|          |                                                                                                           | 180                                                                                                                                                                                                                                                                                                                                                                                                                                                                                                                                                                                                                                                                                                                                                                                                                                                                                                                                                                                                                                                                                                                                                                                                                                                                                                                                                                                                                                                                                                                                  |
|          |                                                                                                           | 180                                                                                                                                                                                                                                                                                                                                                                                                                                                                                                                                                                                                                                                                                                                                                                                                                                                                                                                                                                                                                                                                                                                                                                                                                                                                                                                                                                                                                                                                                                                                  |
|          | Desk armrest with long and short pad (1)                                                                  |                                                                                                                                                                                                                                                                                                                                                                                                                                                                                                                                                                                                                                                                                                                                                                                                                                                                                                                                                                                                                                                                                                                                                                                                                                                                                                                                                                                                                                                                                                                                      |
| 0        | Desk sideguard, button height adjustable, flip-up, removable                                              |                                                                                                                                                                                                                                                                                                                                                                                                                                                                                                                                                                                                                                                                                                                                                                                                                                                                                                                                                                                                                                                                                                                                                                                                                                                                                                                                                                                                                                                                                                                                      |
| 1        | LFE040145 D Armpad for hemiplegic XL (length: 54cm, width: 13.5cm), left                                  | 210                                                                                                                                                                                                                                                                                                                                                                                                                                                                                                                                                                                                                                                                                                                                                                                                                                                                                                                                                                                                                                                                                                                                                                                                                                                                                                                                                                                                                                                                                                                                  |
| 1        | LFE040144 D Armpad for hemiplegic XL (length: 54cm, width: 13.5cm), right                                 | 210                                                                                                                                                                                                                                                                                                                                                                                                                                                                                                                                                                                                                                                                                                                                                                                                                                                                                                                                                                                                                                                                                                                                                                                                                                                                                                                                                                                                                                                                                                                                  |
|          | LFE040147                                                                                                 | 210                                                                                                                                                                                                                                                                                                                                                                                                                                                                                                                                                                                                                                                                                                                                                                                                                                                                                                                                                                                                                                                                                                                                                                                                                                                                                                                                                                                                                                                                                                                                  |
|          |                                                                                                           | 210                                                                                                                                                                                                                                                                                                                                                                                                                                                                                                                                                                                                                                                                                                                                                                                                                                                                                                                                                                                                                                                                                                                                                                                                                                                                                                                                                                                                                                                                                                                                  |
|          | · ····································                                                                    | 210                                                                                                                                                                                                                                                                                                                                                                                                                                                                                                                                                                                                                                                                                                                                                                                                                                                                                                                                                                                                                                                                                                                                                                                                                                                                                                                                                                                                                                                                                                                                  |
|          |                                                                                                           | 210                                                                                                                                                                                                                                                                                                                                                                                                                                                                                                                                                                                                                                                                                                                                                                                                                                                                                                                                                                                                                                                                                                                                                                                                                                                                                                                                                                                                                                                                                                                                  |
|          |                                                                                                           |                                                                                                                                                                                                                                                                                                                                                                                                                                                                                                                                                                                                                                                                                                                                                                                                                                                                                                                                                                                                                                                                                                                                                                                                                                                                                                                                                                                                                                                                                                                                      |
|          |                                                                                                           | 260                                                                                                                                                                                                                                                                                                                                                                                                                                                                                                                                                                                                                                                                                                                                                                                                                                                                                                                                                                                                                                                                                                                                                                                                                                                                                                                                                                                                                                                                                                                                  |
|          | Desk sideguard, armpad (31cm), height-adjustable, flip-up, removable                                      | 260                                                                                                                                                                                                                                                                                                                                                                                                                                                                                                                                                                                                                                                                                                                                                                                                                                                                                                                                                                                                                                                                                                                                                                                                                                                                                                                                                                                                                                                                                                                                  |
|          | Release assistance for tetraplegics                                                                       | 40                                                                                                                                                                                                                                                                                                                                                                                                                                                                                                                                                                                                                                                                                                                                                                                                                                                                                                                                                                                                                                                                                                                                                                                                                                                                                                                                                                                                                                                                                                                                   |
|          | Sideguards (not in combination with armrest)                                                              |                                                                                                                                                                                                                                                                                                                                                                                                                                                                                                                                                                                                                                                                                                                                                                                                                                                                                                                                                                                                                                                                                                                                                                                                                                                                                                                                                                                                                                                                                                                                      |
| 0        | Sideguard, composite, removable, 21cm high (31cm long), black                                             |                                                                                                                                                                                                                                                                                                                                                                                                                                                                                                                                                                                                                                                                                                                                                                                                                                                                                                                                                                                                                                                                                                                                                                                                                                                                                                                                                                                                                                                                                                                                      |
|          | Sideguard, aluminium, cold weather protection (in frame colour) (effective seat width is sw +2cm)         | 230                                                                                                                                                                                                                                                                                                                                                                                                                                                                                                                                                                                                                                                                                                                                                                                                                                                                                                                                                                                                                                                                                                                                                                                                                                                                                                                                                                                                                                                                                                                                  |
|          | Sideguard, aluminium, fender, cold weather protection (in frame colour) (effective seat width is sw +2cm) | 315                                                                                                                                                                                                                                                                                                                                                                                                                                                                                                                                                                                                                                                                                                                                                                                                                                                                                                                                                                                                                                                                                                                                                                                                                                                                                                                                                                                                                                                                                                                                  |
|          | Sideguard, carbon fibre, fender, cold weather protection (black) (effective seat width is sw +2cm)        | 400                                                                                                                                                                                                                                                                                                                                                                                                                                                                                                                                                                                                                                                                                                                                                                                                                                                                                                                                                                                                                                                                                                                                                                                                                                                                                                                                                                                                                                                                                                                                  |
|          |                                                                                                           |                                                                                                                                                                                                                                                                                                                                                                                                                                                                                                                                                                                                                                                                                                                                                                                                                                                                                                                                                                                                                                                                                                                                                                                                                                                                                                                                                                                                                                                                                                                                      |
|          | TRAYS                                                                                                     |                                                                                                                                                                                                                                                                                                                                                                                                                                                                                                                                                                                                                                                                                                                                                                                                                                                                                                                                                                                                                                                                                                                                                                                                                                                                                                                                                                                                                                                                                                                                      |
|          |                                                                                                           |                                                                                                                                                                                                                                                                                                                                                                                                                                                                                                                                                                                                                                                                                                                                                                                                                                                                                                                                                                                                                                                                                                                                                                                                                                                                                                                                                                                                                                                                                                                                      |
|          | -                                                                                                         | 180                                                                                                                                                                                                                                                                                                                                                                                                                                                                                                                                                                                                                                                                                                                                                                                                                                                                                                                                                                                                                                                                                                                                                                                                                                                                                                                                                                                                                                                                                                                                  |
|          |                                                                                                           | 100                                                                                                                                                                                                                                                                                                                                                                                                                                                                                                                                                                                                                                                                                                                                                                                                                                                                                                                                                                                                                                                                                                                                                                                                                                                                                                                                                                                                                                                                                                                                  |
|          |                                                                                                           |                                                                                                                                                                                                                                                                                                                                                                                                                                                                                                                                                                                                                                                                                                                                                                                                                                                                                                                                                                                                                                                                                                                                                                                                                                                                                                                                                                                                                                                                                                                                      |
|          |                                                                                                           | 180                                                                                                                                                                                                                                                                                                                                                                                                                                                                                                                                                                                                                                                                                                                                                                                                                                                                                                                                                                                                                                                                                                                                                                                                                                                                                                                                                                                                                                                                                                                                  |
|          | Tray, swing-away (to the side), SW 34 - 60cm, right-mount (only with desk armrest height adjustable)      | 180                                                                                                                                                                                                                                                                                                                                                                                                                                                                                                                                                                                                                                                                                                                                                                                                                                                                                                                                                                                                                                                                                                                                                                                                                                                                                                                                                                                                                                                                                                                                  |
|          |                                                                                                           |                                                                                                                                                                                                                                                                                                                                                                                                                                                                                                                                                                                                                                                                                                                                                                                                                                                                                                                                                                                                                                                                                                                                                                                                                                                                                                                                                                                                                                                                                                                                      |
|          | FRAME                                                                                                     |                                                                                                                                                                                                                                                                                                                                                                                                                                                                                                                                                                                                                                                                                                                                                                                                                                                                                                                                                                                                                                                                                                                                                                                                                                                                                                                                                                                                                                                                                                                                      |
| 0        | Frame FF 75 ° (integrated footrest)                                                                       |                                                                                                                                                                                                                                                                                                                                                                                                                                                                                                                                                                                                                                                                                                                                                                                                                                                                                                                                                                                                                                                                                                                                                                                                                                                                                                                                                                                                                                                                                                                                      |
| 0        | Frame FF 85 ° (integrated footrest)                                                                       | · · · ·                                                                                                                                                                                                                                                                                                                                                                                                                                                                                                                                                                                                                                                                                                                                                                                                                                                                                                                                                                                                                                                                                                                                                                                                                                                                                                                                                                                                                                                                                                                              |
|          | Frame FF 85 ° (integrated footrest), inset (20 mm on each side), active                                   |                                                                                                                                                                                                                                                                                                                                                                                                                                                                                                                                                                                                                                                                                                                                                                                                                                                                                                                                                                                                                                                                                                                                                                                                                                                                                                                                                                                                                                                                                                                                      |
|          | Frame SA (removable footrest)                                                                             |                                                                                                                                                                                                                                                                                                                                                                                                                                                                                                                                                                                                                                                                                                                                                                                                                                                                                                                                                                                                                                                                                                                                                                                                                                                                                                                                                                                                                                                                                                                                      |
| 0        |                                                                                                           |                                                                                                                                                                                                                                                                                                                                                                                                                                                                                                                                                                                                                                                                                                                                                                                                                                                                                                                                                                                                                                                                                                                                                                                                                                                                                                                                                                                                                                                                                                                                      |
|          | Tie down brackets for transportation                                                                      |                                                                                                                                                                                                                                                                                                                                                                                                                                                                                                                                                                                                                                                                                                                                                                                                                                                                                                                                                                                                                                                                                                                                                                                                                                                                                                                                                                                                                                                                                                                                      |
| •        | Tie down brackets for transportation combination with Half folding back < BH 40cm.                        |                                                                                                                                                                                                                                                                                                                                                                                                                                                                                                                                                                                                                                                                                                                                                                                                                                                                                                                                                                                                                                                                                                                                                                                                                                                                                                                                                                                                                                                                                                                                      |
|          |                                                                                                           | Jay Headrest S/A       (only with Jay 3 backs)         Standard Jay headrest       (only with Jay 3 backs)         ARMREST AND SIDEGUARDS       (only with Jay 3 backs)         Armrest       (only with Jay 3 backs)         Single-post sideguard, armpad (33cm), depth adjustable, tool height-adjustable, removable       (not in combination with sideguards; only with 0° and 1° camber)         Bingle-post sideguard, armpad (35cm), height-adjustable, removable       (not in combination with sideguards; only with 0° and 1° camber)         Desk armest with long and short pad       (1)         Desk sideguard, button height adjustable, flip-up, removable       (not in combination with sideguards; only with 0° and 1° camber)         LFE040145       Armpad for hemiplegic XL (length: 54cm, width: 13.5cm), left       (FE040147)         LFE040147       Armpad for hemiplegic (length: 46cm, width: 10.5cm), left       (FE040147)         LFE040147       Armpad for hemiplegic (length: 46cm, width: 10.5cm), left       (FE040147)         Desk sideguard, armpad (25cm), height-adjustable, flip-up, removable       (mot in combination with armset)         Desk sideguard, armpad (25cm), height-adjustable, flip-up, removable       (mot in combination with armset)         Sideguard, armpad (21cm), height-adjustable, flip-up, removable       (mot in combination with armset)         Sideguard, armpad (21cm), height-adjustable, flip-up, removable       (mot in combination with armset) |