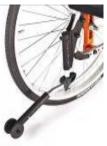

|                   | 4                                                         |                                                |                                   |                                    |                                         |             |         |         |           |         |           |           | Dalia       |        |        |             |     |     | •                            |          |   |  |  |  |
|-------------------|-----------------------------------------------------------|------------------------------------------------|-----------------------------------|------------------------------------|-----------------------------------------|-------------|---------|---------|-----------|---------|-----------|-----------|-------------|--------|--------|-------------|-----|-----|------------------------------|----------|---|--|--|--|
| nvoice to:        |                                                           |                                                |                                   |                                    |                                         |             |         |         |           |         |           |           | Deliver to: |        |        |             |     |     |                              |          |   |  |  |  |
| Name:             |                                                           |                                                |                                   |                                    |                                         |             |         | Name:   |           |         |           |           |             |        |        |             |     |     |                              |          |   |  |  |  |
| Street:           |                                                           |                                                |                                   |                                    |                                         |             |         |         |           |         |           |           | Stree       |        |        |             |     |     | _                            |          |   |  |  |  |
| own: Postal code: |                                                           |                                                |                                   |                                    |                                         |             |         |         | Towr      |         |           |           |             |        | F      | ostal code: |     |     |                              |          |   |  |  |  |
| E-Mail:           |                                                           |                                                |                                   |                                    |                                         |             |         |         |           | -       | E-Ma      | il:       |             |        |        |             |     |     |                              |          |   |  |  |  |
| l:                |                                                           |                                                |                                   | Fax:                               |                                         |             |         |         |           |         |           |           | Tel:        |        |        |             |     |     | F                            | ax:      |   |  |  |  |
|                   | late:                                                     |                                                |                                   |                                    |                                         |             |         |         |           |         |           | •         | Mark        | ed for |        |             |     |     |                              |          |   |  |  |  |
|                   | se order:                                                 |                                                |                                   |                                    |                                         |             |         |         |           |         |           |           | IVIAI K     |        | -      |             |     |     |                              |          |   |  |  |  |
|                   | r required:                                               |                                                |                                   |                                    |                                         |             |         |         |           |         | ╺         | -         | Sunri       | se or  | der no | D:          |     |     |                              |          |   |  |  |  |
|                   |                                                           |                                                |                                   |                                    |                                         |             |         |         |           |         |           |           |             |        |        |             |     |     |                              |          |   |  |  |  |
| < nun             | nber: <b>+44 (0)8</b>                                     | 45 605 66 8                                    | 9                                 |                                    |                                         | Base        | Price   | I       |           |         |           |           | Max         | use    | r wei  | ght:        | 140 | )kg |                              |          |   |  |  |  |
| ail: o            | orders@sunm                                               | ned.co.uk                                      |                                   |                                    |                                         | £1,         | 695     |         |           |         |           |           | USEF        | R WEIG | GHT    |             |     |     |                              | kg       |   |  |  |  |
| rt No             | . 07200101                                                | QMA01                                          |                                   |                                    |                                         |             |         |         |           |         |           |           |             |        |        |             |     | -   |                              |          |   |  |  |  |
|                   |                                                           |                                                |                                   |                                    |                                         |             | CL      | -IEN1   | ME/       | ASUR    | REME      | NTS       |             |        |        |             |     |     |                              |          |   |  |  |  |
|                   |                                                           |                                                |                                   |                                    |                                         | Seat        | widt    | th in ( | cm        |         |           |           |             |        |        |             |     |     |                              |          |   |  |  |  |
|                   |                                                           | 36                                             |                                   | 8                                  | 4                                       | 0           | ī       | 12      | 1         | 4       | 4         | 6         | 4           | 8      | 5      | 50          | 5   | 2   | 54                           |          |   |  |  |  |
|                   | 36                                                        | 0                                              | (                                 | C                                  | (                                       | С           | (       | 0       | (         | C       | (         | C         | (           | C      | (      | С           | (   | C   | 0                            |          |   |  |  |  |
| ε                 | 38                                                        | 0                                              | (                                 | С                                  | (                                       | 0 0         |         | (       | C         | 0       |           | (         | 0           |        | С      | (           | C   | 0   |                              |          |   |  |  |  |
| D<br>L            | 40                                                        | 0                                              | (                                 | С                                  | (                                       | С           | (       | 0       | (         | )       | (         | C         | (           | )      | (      | С           | (   | 0 0 |                              |          |   |  |  |  |
| thi               | 42                                                        | 0                                              | (                                 | C                                  | (                                       | 0 0         |         | (       | 0 0       |         | (         | )         | (           | 0 0    |        | 0           |     |     |                              |          |   |  |  |  |
| lept              | 44                                                        | 0                                              | (                                 | С                                  | (                                       | С           | 0       |         | 0         |         | (         | 0 0       |             | o c    |        | С           | 0   |     | 0                            |          |   |  |  |  |
| Seat depth in cm  | 46                                                        | 0                                              | (                                 | C                                  | (                                       | С           | 0       |         | 0         |         | 0         |           | (           | 0 0    |        | С           | (   | C   | 0                            |          |   |  |  |  |
| Se                | 48                                                        | 0                                              | (                                 | C                                  | (                                       | C           | 0       |         | (         | )       | (         | C         | (           | 0 0    |        | С           | (   | C   | 0                            |          |   |  |  |  |
|                   | 50                                                        | 0 0                                            |                                   |                                    | (                                       | С           | (       | 0       | (         | )       | (         | С         | (           | )      | (      | С           | (   | C   | 0                            |          |   |  |  |  |
|                   | Please note the                                           | method of me                                   | asureme                           | ent is from                        | m the b                                 | ack. All    | measur  | ements  | are in cr | m and w | ithout a  | cushio    | n           |        |        |             |     |     |                              |          |   |  |  |  |
|                   |                                                           |                                                |                                   |                                    |                                         | Fron        | t soat  | t hoia  | ht in (   | -m      |           |           |             |        |        |             |     |     |                              |          |   |  |  |  |
|                   | Fork Type                                                 |                                                |                                   |                                    |                                         | 40          | 42      | 43      | 44        | 45      | 46        | 47        | 48          | 49     | 50     | 51          | 52  | 53  | 54                           |          |   |  |  |  |
|                   |                                                           | lemi Versio                                    | n                                 |                                    |                                         | 0           | 0       |         |           | -       | -         |           |             | -      |        | -           | -   |     |                              |          |   |  |  |  |
|                   | 5                                                         | Short narrov                                   | v                                 |                                    | 4"                                      |             |         | 0       | 0         |         | 0         | 0         | 0           |        |        |             |     |     |                              |          |   |  |  |  |
| L                 |                                                           | Long narrow                                    | /                                 |                                    |                                         |             |         |         |           |         | 0         | 0         | 0           | 0      |        | 0           |     |     |                              |          |   |  |  |  |
| Front castor      | F                                                         | lemi Versio                                    | n                                 |                                    |                                         | 0           | 0       | 0       | 0         |         |           |           |             |        |        |             |     |     |                              |          |   |  |  |  |
| ca                | ,                                                         | Short narrov                                   | v                                 |                                    | 5"                                      |             |         | 0       | 0         | 0       | 0         | 0         | 0           | 0      |        |             |     |     |                              |          |   |  |  |  |
| ont               |                                                           | Long narrow                                    | /                                 |                                    |                                         |             |         |         |           |         | 0         | 0         | 0           | 0      | 0      |             | 0   |     |                              |          |   |  |  |  |
| ц                 | F                                                         | lemi Versio                                    |                                   |                                    |                                         |             |         | 0       | 0         | 0       |           |           |             |        |        |             |     |     |                              |          |   |  |  |  |
|                   |                                                           |                                                |                                   |                                    |                                         | Long narrow |         |         | 6"        |         |           |           |             |        | 0      | 0           | 0   | 0   | 0                            | 0        | 0 |  |  |  |
|                   |                                                           | Long wide                                      |                                   |                                    | 7"                                      |             |         |         |           |         |           |           | 0           | 0      |        | 0           | 0   | 0   | 0                            |          |   |  |  |  |
|                   | P                                                         |                                                |                                   |                                    |                                         |             |         |         |           |         |           |           |             |        | 1      | <b>I</b>    |     |     |                              |          |   |  |  |  |
|                   | Hemi version only with SA frame                           |                                                |                                   |                                    |                                         |             |         |         |           |         |           |           |             |        |        |             |     |     |                              |          |   |  |  |  |
|                   |                                                           | 7" not in combination with seat depth: 36-40cm |                                   |                                    |                                         |             |         |         |           |         |           |           |             |        |        |             |     |     |                              |          |   |  |  |  |
|                   | 7" not in con                                             |                                                |                                   |                                    |                                         | sions       | with si |         |           |         |           |           |             |        |        |             |     |     |                              |          |   |  |  |  |
|                   |                                                           | vith fork long                                 | g wide                            | ; other                            | 6" ver                                  |             | with si |         |           |         |           |           |             |        |        |             |     |     |                              |          |   |  |  |  |
|                   | 7" not in con<br>6" soft only v                           | vith fork long                                 | g wide                            | ; other                            | 6" ver                                  |             | with Si |         |           |         |           |           |             |        |        |             |     |     |                              |          |   |  |  |  |
|                   | 7" not in con<br>6" soft only v                           | vith fork long<br>ce front/rea                 | g wide<br>r seat                  | ; other                            | 6" ver<br>11cm                          | 1           | with si |         |           | -       |           |           |             |        |        |             |     |     |                              |          |   |  |  |  |
| el                | 7" not in con<br>6" soft only v                           | vith fork long<br>ce front/rea<br><b>Rear</b>  | g wide<br>r seat                  | ; other<br>height;                 | 6" ver<br>11cm                          | 1           | 45      | 46      | 47        | 48      | 49        | 50        | 51          |        |        |             |     |     |                              |          |   |  |  |  |
| vheel             | 7" not in con<br>6" soft only v<br>Max differen           | vith fork long<br>ce front/rea<br><b>Rear</b>  | g wide<br>r seat<br><b>· seat</b> | ; other<br>height;<br><b>heigh</b> | 6" ver<br>11cm<br>tin c                 | :m          |         |         |           |         | 49        | 50        | 51          |        |        | The         |     |     | -                            | ANNOT be |   |  |  |  |
| Raer wheel        | 7" not in con<br>6" soft only v<br>Max differen<br>Wheels | vith fork long<br>ce front/rea<br>Rear<br>3 40 | g wide<br>r seat<br>• seat<br>41  | ; other<br>height;<br><b>heigh</b> | 6" ver<br>11cm<br>1 <b>t in c</b><br>43 | :m<br>44    |         | 46      | 47        | 48      | <b>49</b> | <b>50</b> | 51          |        |        | The         |     |     | eight C <i>I</i><br>t seat h |          |   |  |  |  |