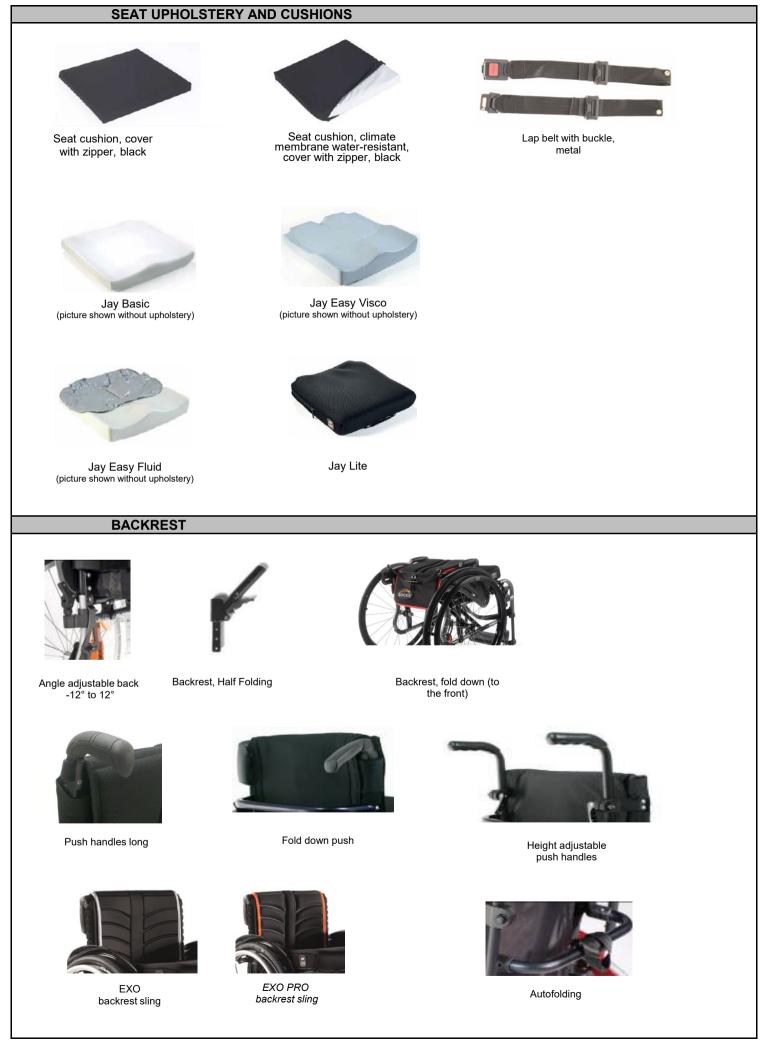

25"

|                      |         | SEAT UPHOLSTERY AND                                                       | CUSHIO        | NS       |            |            |        |         |           |              |                   |                       |             |                        |     |
|----------------------|---------|---------------------------------------------------------------------------|---------------|----------|------------|------------|--------|---------|-----------|--------------|-------------------|-----------------------|-------------|------------------------|-----|
|                      |         | Seat Slings                                                               |               |          |            |            |        |         |           |              |                   |                       |             |                        |     |
| FE020014             | •       | Seat sling, nylon, 1 utility bag                                          |               |          |            |            |        |         |           |              |                   |                       |             |                        |     |
| FE020000             | 0       | Without seat sling                                                        |               |          |            |            |        |         |           |              |                   |                       |             |                        |     |
|                      |         | Seat cushion, cover with zipp                                             | er, black     |          |            |            |        |         |           |              |                   |                       |             |                        |     |
| FE020101             |         | Seat cushion, foam (medium-so                                             |               | h zippe  | er, black, | 3cm        |        |         |           |              |                   |                       |             |                        | £85 |
| FE020102             |         | Seat cushion, foam (medium-so                                             |               |          | · · ·      |            |        |         |           |              |                   |                       |             |                        | £85 |
| FE020103             |         | Seat cushion, Latex (very soft),                                          | cover with zi | ipper, b | olack, 5cr | n          |        |         |           |              |                   |                       |             |                        | £85 |
|                      |         | Jay Cushion - for complete Ja                                             |               |          | -          |            | ns     |         |           |              |                   |                       |             |                        |     |
| AY020002             |         | JAY Basic                                                                 |               |          |            |            |        |         |           |              |                   |                       |             |                        | £75 |
| AY020001             |         | JAY Easy Visco C                                                          |               |          |            |            |        |         |           |              |                   |                       |             |                        | £18 |
| AY020007             |         | JAY Easy Fluid                                                            |               |          |            |            |        |         |           |              |                   |                       |             |                        | £41 |
| IAY020004            |         | JAY LITE                                                                  |               |          |            |            |        |         |           |              |                   |                       |             |                        | £34 |
|                      |         | Seat accessories                                                          |               |          |            |            |        |         |           |              |                   |                       |             |                        |     |
| FE090018             |         | Lap belt with buckle, metal                                               |               |          |            |            |        |         |           |              |                   |                       |             |                        | £75 |
|                      |         | <u> </u>                                                                  |               |          |            |            |        |         |           |              |                   |                       |             |                        |     |
|                      |         | BACKREST                                                                  |               |          |            |            |        |         |           |              |                   |                       |             |                        |     |
| Backrest he          | eight r |                                                                           | 25-30         | 3        | 0-35       | 35-4       | 0      | 40      | -45       | 45           | -50               |                       |             |                        |     |
| Back height          | -       | -                                                                         | O 25          | 0        | 30         | 0          | 35     | 0       | 40        | 0            | 45                |                       |             |                        |     |
| 5                    |         |                                                                           | 0 27.5        | 0        | 32.5       | 0          | 37.5   | 0       | 42.5      | 0            | 47.5              |                       |             |                        |     |
|                      |         |                                                                           | 0 30          | 0        | 35         | 0          | 40     | 0       | 45        | 0            | 50                |                       |             |                        |     |
|                      |         |                                                                           |               |          |            | _          |        |         |           |              |                   |                       |             |                        |     |
| FE030010             | •       | Backrest, fixed (90°)                                                     |               |          |            |            |        |         |           |              |                   |                       |             |                        |     |
| FE030101             |         | Backrest, half-folding (to the bac                                        | k)            |          |            |            |        |         |           |              |                   | (fr                   | om bacl     | k height 45cm-47.5cm)  | £90 |
| FE030031             |         | Backrest, fold-down (to the front                                         | •             |          |            |            |        |         |           |              |                   |                       |             | (height 30cm-47.5cm)   | £90 |
| FE030012             |         | Backrest, angle-adjustable                                                | /             |          |            |            |        |         |           |              |                   |                       |             | (not with BH 50cm)     | £70 |
|                      |         | 0 -12° (78 EU)                                                            | 0             | -        | -8° (82 E  | U)         |        |         | 0         | -4           | 1° (86 EL         | J)                    |             | , ,                    | 2.0 |
|                      |         | 0 0° (90) EU)                                                             | 0             |          | 4° (94 El  | ,          |        |         | 0         |              | ° (98 EL          | <i>,</i>              |             | 12° (102 EU)           |     |
|                      |         | Push handles                                                              |               |          | . (        | - /        |        |         | •         | -            | (                 | , .                   |             | ()                     |     |
| FE030201             | •       | Push handles long                                                         |               |          |            |            |        |         |           |              |                   |                       |             |                        |     |
| FE030203             |         | Push handles, fold-down                                                   | (1)           |          |            |            |        |         |           | (onlv        | from back         | heiaht 30cm: fi       | rom 35c     | m with angle adj back) | £16 |
| FE030204             |         | Push handles, height-adjustable                                           | (-)           |          | (1) (2)    |            |        |         |           | 1. 7         |                   | ,                     |             | rom back height 30cm)  | £22 |
| FE030205             |         | Push handles, height-adjustable                                           | for lay bac   | (5       | (.,(_)     | (1         | 1) (2) |         |           |              |                   |                       |             | om back height 30cm)   | £22 |
| FE030200             | 0       | Without push handles                                                      | (1)           |          |            |            | ., (-, |         |           |              |                   |                       | ( )         |                        | ~   |
| MG3217               | •       | FMG Pushhandles long (+3cm)                                               |               | (not w   | ith height | t adi push | handle | es)     |           |              |                   |                       |             | (B4M option)           |     |
|                      |         | Backrest upholstery (black)                                               |               | (1101 11 | in noigh   |            | nanare | ,0)     |           |              |                   |                       |             | (2 option)             |     |
| FE030316             | 0       | EXO Backrest sling, synthetic fit                                         | re nadded     | adiust   | ahle 1 a   | ccessory   | had h  | lack (F |           | Versio       | n)                |                       |             |                        |     |
| 2000070              | Ũ       |                                                                           | Black         | -        | Drange     | -          | Silver |         | O Red     | Versio       | O Blue            |                       |             |                        |     |
| FE030317             |         | EXO PRO Backrest sling, padde                                             |               |          | <u> </u>   |            |        |         |           | black (      |                   | o Version)            |             |                        | £90 |
| 1 2000011            |         |                                                                           | Black         |          | Drange     |            | Silver |         | O Red     | black (      | O Blue            |                       |             |                        | 230 |
| FE030000             | 0       | Without backrest upholstery                                               | DIACK         | 0 0      | Jiange     | 0          | Silver |         | Oneu      |              | O Diue            |                       |             |                        |     |
| 1 2030000            | 0       | , ,                                                                       |               |          |            |            |        |         |           |              |                   |                       |             |                        |     |
| AY080001             |         |                                                                           |               |          |            |            |        |         | (\$14/ 26 | -50cm fr     | 0m BU 37          | 5cm from DOL          | 1 44cm      | not with fold down BU  | £27 |
| AY080001<br>AY080011 |         | JAY SHAPE Back                                                            | v12 (Deir)    |          |            |            |        |         | (377 30   | -300711, 110 | ын ыл <i>31</i> . | зын, нош к <b>3</b> п | , 440III, I | not with fold down PH) | £27 |
| AY080011<br>AY080010 |         | JAY SHAPE Lateral supports 10<br>JAY SHAPE Lateral supports 15            | . ,           |          |            |            |        |         |           |              |                   |                       |             |                        | £27 |
| - 1000010            |         |                                                                           | LIG (Fall)    |          |            |            |        |         |           |              |                   |                       |             |                        | L21 |
| FE030402             |         | Backrest accessories                                                      |               |          | (1)        |            |        |         |           |              |                   |                       |             |                        | 040 |
|                      |         | Stabilising bar, automatic folding                                        |               | abla 0   | (1)        |            |        |         |           |              | (1) (2) (         | 3)                    |             |                        | £18 |
| FE030410             |         | Headrest, tall height, depth and                                          | · ·           |          |            |            |        |         |           |              | (1) (2) (         |                       |             |                        | £24 |
| FE030411             |         | Headrest, medium height, depth                                            |               |          |            | atiitti    |        |         |           |              | (1) (2) (         | 3)                    |             |                        | £24 |
| 1):                  |         | in combination with backrest, half                                        | rolaing (to t | ne back  | 9          |            |        |         |           |              |                   |                       |             |                        |     |
|                      |         |                                                                           | · 14- 41 - 5- | - 41     |            |            |        |         |           |              |                   |                       |             |                        |     |
| 2):<br>3):           |         | in combination backrest, fold-dow<br>v available with height adjustable p |               |          |            |            |        |         |           |              |                   |                       |             |                        |     |