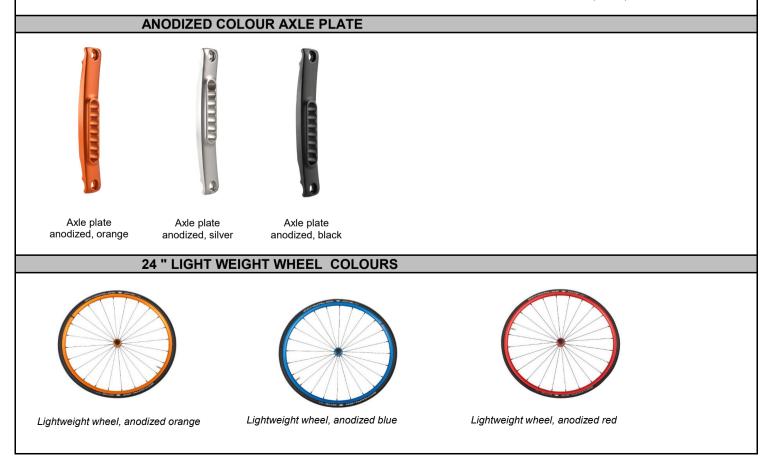

Life SA



Life FF 85°



Life FF 75°



Frame FF 85 ° (integrated footrest), inset (20 mm on each side), active

### FRAME ACCESSORIES



Transit wheels





Crutch holder



Anti-tip swing away

## FRAME ACCESSORIES

Tip assist





Composite hanger 70°/80°



Elevating legrest



Amputee Support Pad



Aluminium hanger, 90°

Platform footplate lightweight angle & depth adjustable composite flip up



Footboard platform, lightweight, carbon fibre, auto folding



Divided footplate composite



Divided footplate aluminum



Platform, angle and depth adjustable;flip up, aluminium with locking system



#### WHEEL LOCKS



Knee lever wheel lock



One arm wheel lock

### ACCESSORIES



Back pack



High pressure pump

Brake lever extension

Standard brake

Air pump



Mobile phone pocket





Compact wheel lock